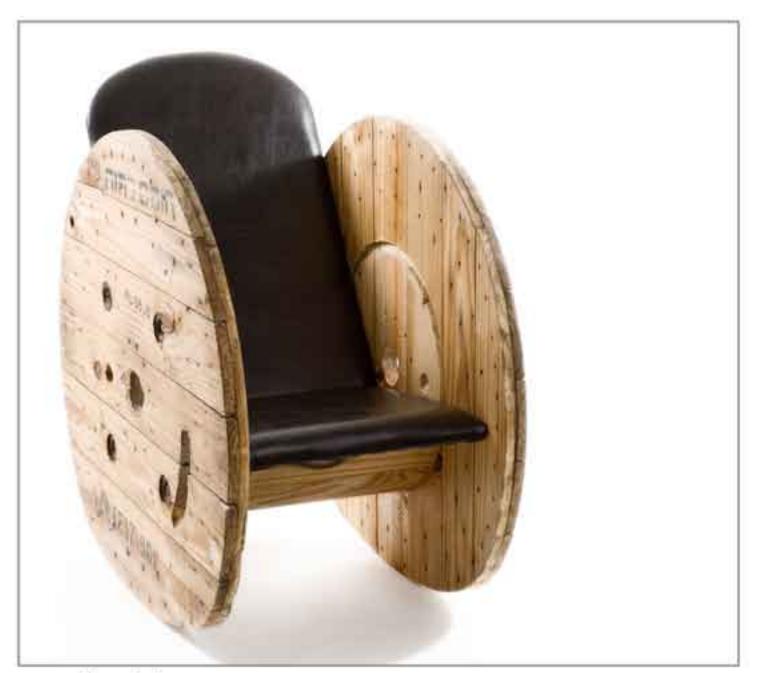

double sided chair

2009 two old stools, metal joints

ladder chair

2011 old ladder, wooden backrest, metal connectors

gas stool

2008 colored gas tank, rubber legs, soft seat

rocking chair

2009 wood cable drum, soft seat and backrest