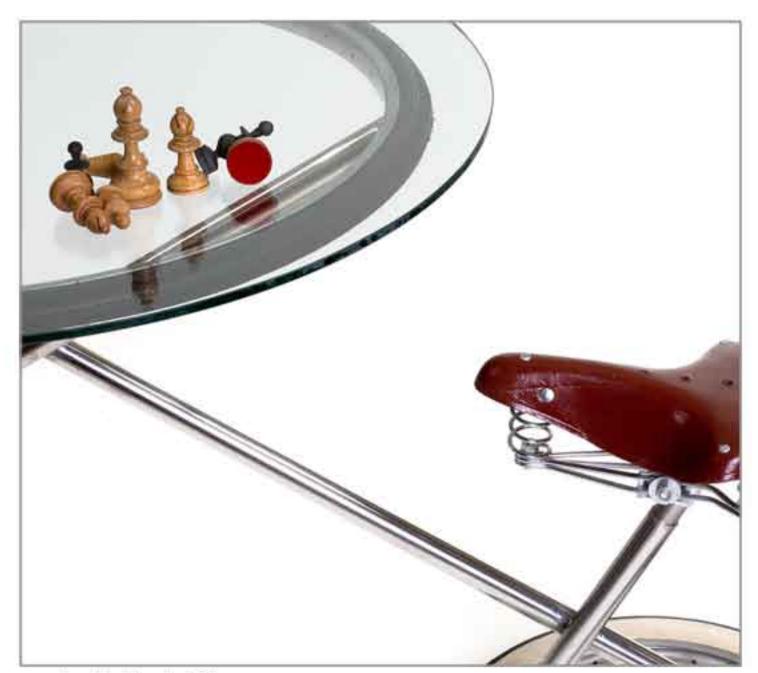

# double bicycle table

2008

bicycle parts, stainless steel tubes, glass

# double bicycle table

2008 bicycle parts, stainless steel tubes, glass

suitcase on legs

2008

old suitcase, metal legs, wood frame, rubber bottoms