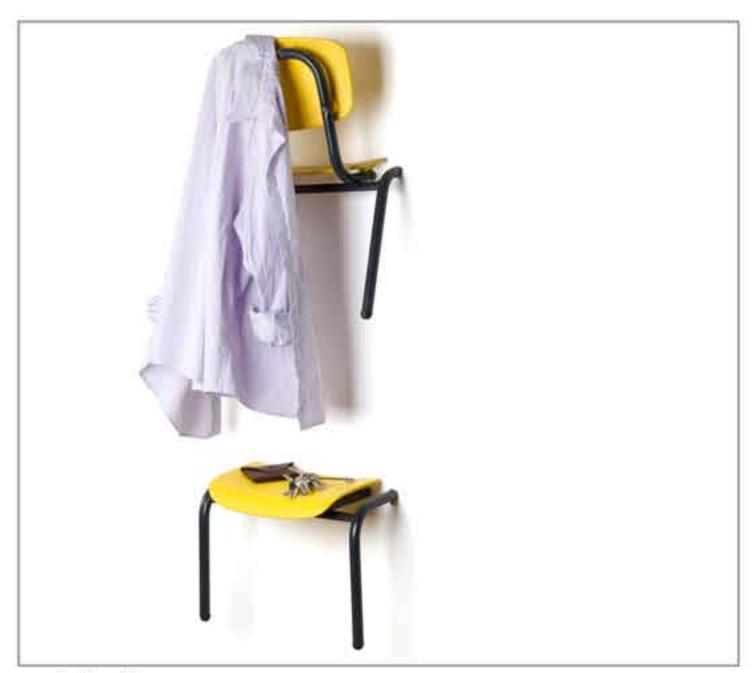

s plumbing Chanukah lamp

2008

brass plumbing pipes and joints



brass plumbing candlesticks

2008 brass plumbing pipes and joints



# plumbing candlestick

2008 plumbing parts



bicycle horn candlestick

2009 bicycle horn parts, aluminum engraving



#### stone candlesticks



ceramic isolator candlesticks

2008 ceramic electric isolator



gas burner candlestick

2010 gas burner candlestick parts



hammer candlesticks

2014 old wooden hammer, copper engraving



drill candlesticks

2014 old drill parts, metal engraving



#### screw candlesticks

2014 metal screws



# trumpet candlesticks

2011 brass trumpet, brass engraving



# trumpet candlesticks

2011 brass trumpet, brass engraving



# **HANGERS**



#### aluminum screen

2008

hospital divider, white tanks, blue jeans, hat



## backrest hanger

2008 metal and plastic school chair, hidden hook



#### ceramic isolator



ceramic isolator

2008 ceramic electric isolator, metal hook, wooden base hanger



## shower hanger

2009

colored plastic shower heads, aluminum base, hidden hook



shower hanger

2009 colored plastic shower heads, aluminum base, hidden hook



## soccer player hanger

2008 plastic soccer players, aluminum joints



## tap hanger

2009 plumbing pipes and joints, brass tap



tap hanger

2008 plumbing pipes and joints, brass tap



## towels hanger

2008 plumbing pipes and joints



**BOWLS** 



## gas basket

2008 colored gas tank, rubber profile



# gas basket

2008 colored gas tank, rubber profile



## gas dishware

2008 colored gas tank parts, wooden handle



gas bowl

2009 colored