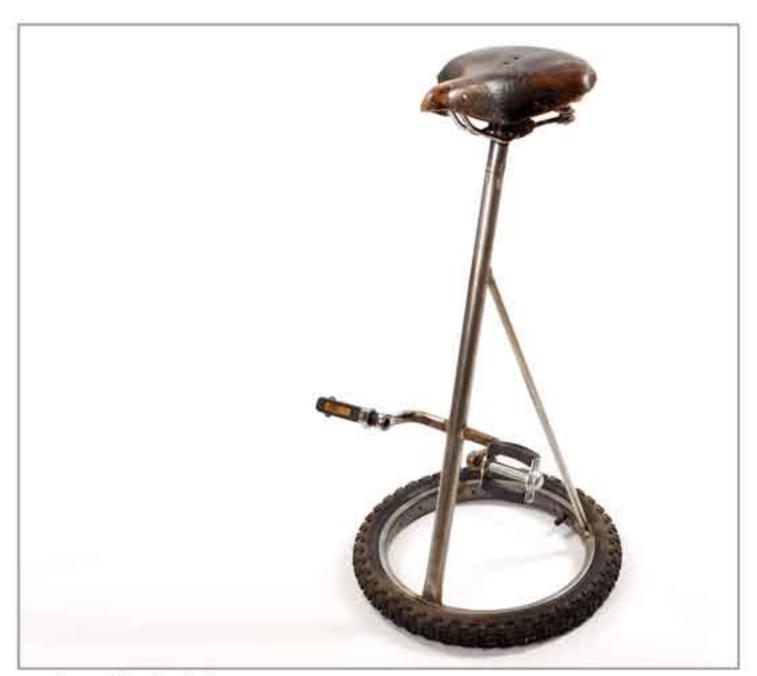

## brown bicycle chair

2008 old bicycle parts, stainless steel

red chopper bicycle chair

2008 old bicycle parts, stainless steel

black chopper bicycle chair

2012 old bicycle parts, stainless steel tubes and joints

## bicycle chairs

2008 old bicycle parts, stainless steel

pot stool

2008 aluminum pot, metal legs, soft seat

pot stool

2008 aluminum pot, metal legs, soft seat