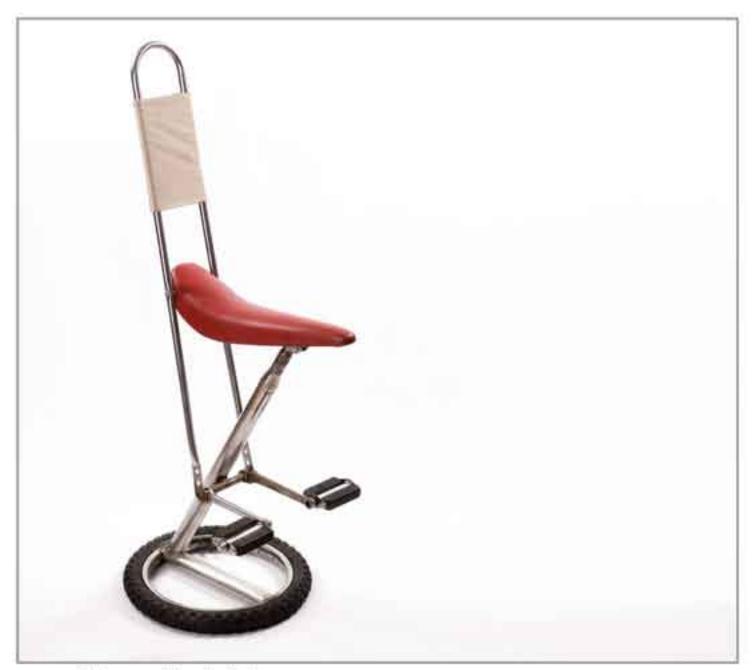

## brown bicycle chair

2008 old bicycle parts, stainless steel

red chopper bicycle chair

2008 old bicycle parts, stainless steel

black chopper bicycle chair

2012 old bicycle parts, stainless steel tubes and joints