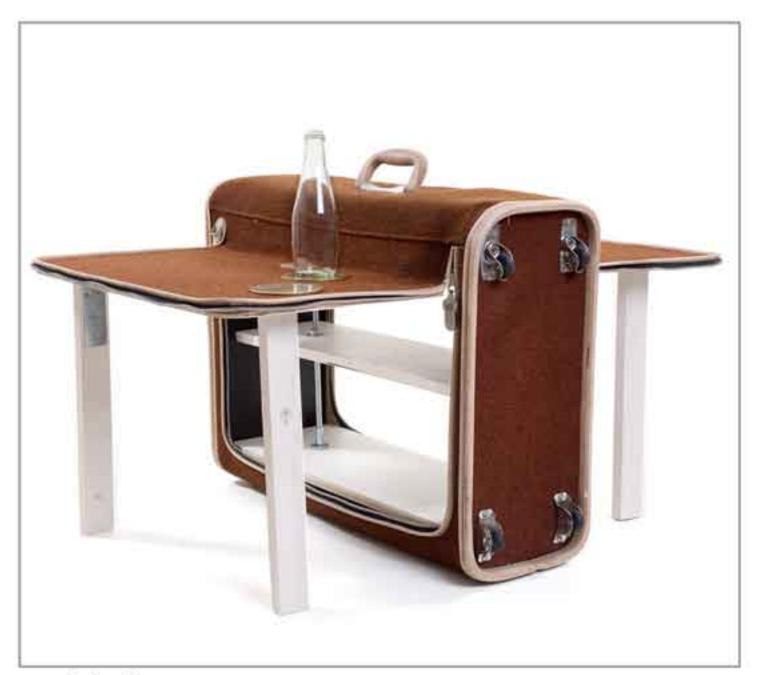

h

2012 old stool, old chair, old wooden staircase banister



stool & chair bench

2012 old stool, old chair, old wooden staircase banister



double sided chair

2009 two old stools, metal joints



ladder chair

2011 old ladder, wooden backrest, metal connectors



gas stool

2008 colored gas tank, rubber legs, soft seat



rocking chair

2009 wood cable drum, soft seat and backrest



barrel rocking chair

2011 metal barrel, metal legs, plywood, soft seat



barrel rocking chair

2011 metal barrel, metal legs, plywood, soft seat



### trunk bench

2009

car trunk door, metal and plastic legs, soft seat and backrest



trunk bench

2009

car trunk door, metal and plastic legs, soft seat and backrest



**TABLES** 



# picnic suitcase

2009 old folding suitcase, plywood, metal joints



# picnic suitcase

2009 old folding suitcase, plywood, metal joints



### coffee table suitcase

2008 old suitcase, metal and plastic wheels



### exersice bike table

2011 old exersice bike, plywood, Formica



# double bicycle table

2008

bicycle parts, stainless steel tubes, glass



# double bicycle table

2008 bicycle parts, stainless steel tubes, glass



suitcase on legs

2008

old suitcase, metal legs, wood frame, rubber bottoms



#### suitcase table

2009 old suitcase, plywood, metal legs



### boxes table

2010 old wood boxes, wheels, metal joints, glass



#### boxes table

2010 old wood boxes, wheels, metal joints, glass



bread box night stand

2011 old enamel bread box, aluminum legs



picnic Formica closet

2010 old drawers and doors, metal legs, wooden joints



##