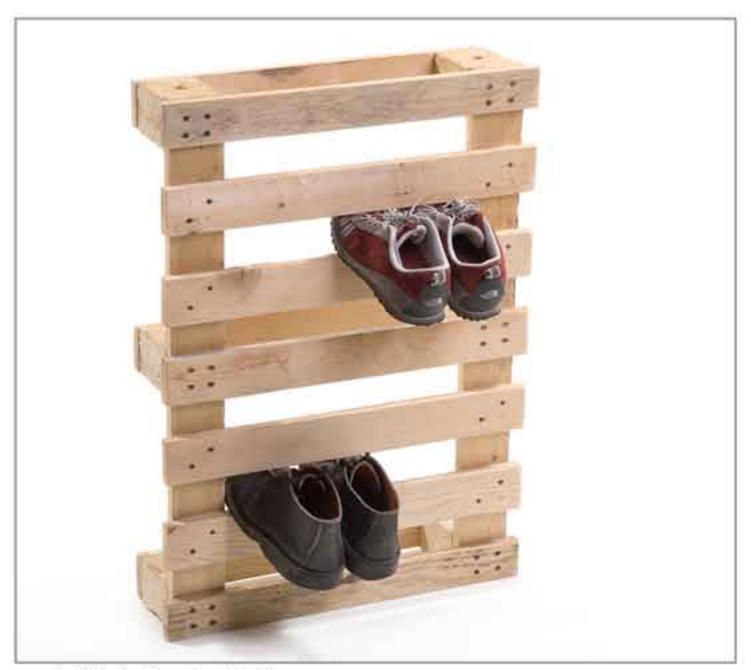

forklift platform shoe holder

2008 wooden forklift platform

drum cover column

2009 barrels covers, metal construction

suitcase medicine cupboard

2008 old brown suitcase, wooden shelves, mirror

suitcase medicine cupboard