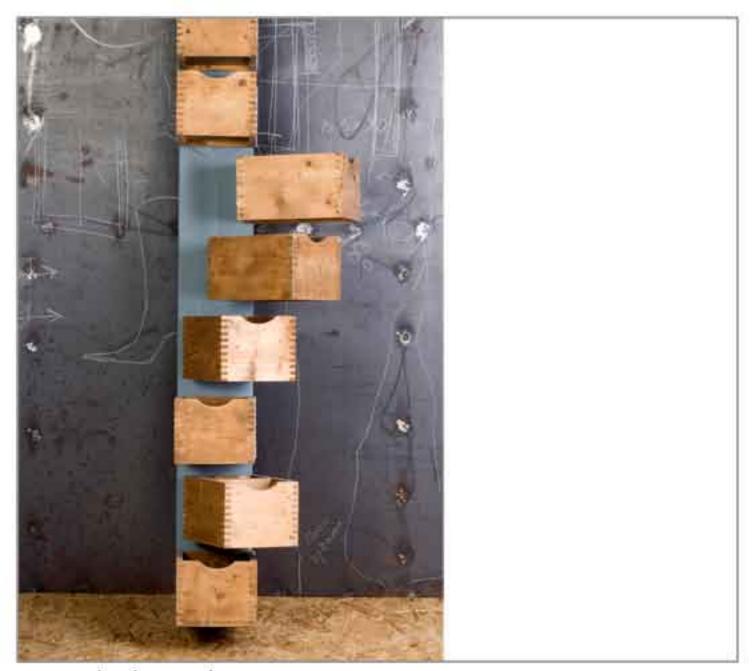

chairs ladder

2009 old school chairs, metal construction

drawer column

2008 old wooden drawers, metal column, concrete base

metal drawer frame

2008 old metal drawers, red metal frame

wooden drawer column

2008 old wooden drawers, wood back