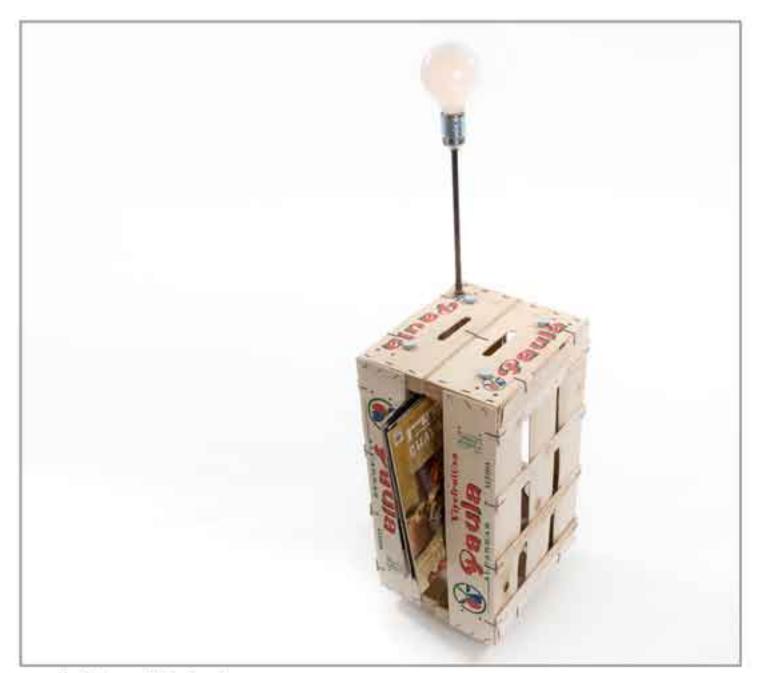

#### newspaper can

2008 carton can, metal joints

green window shade seat

2012 old wooden window shade, metal construction