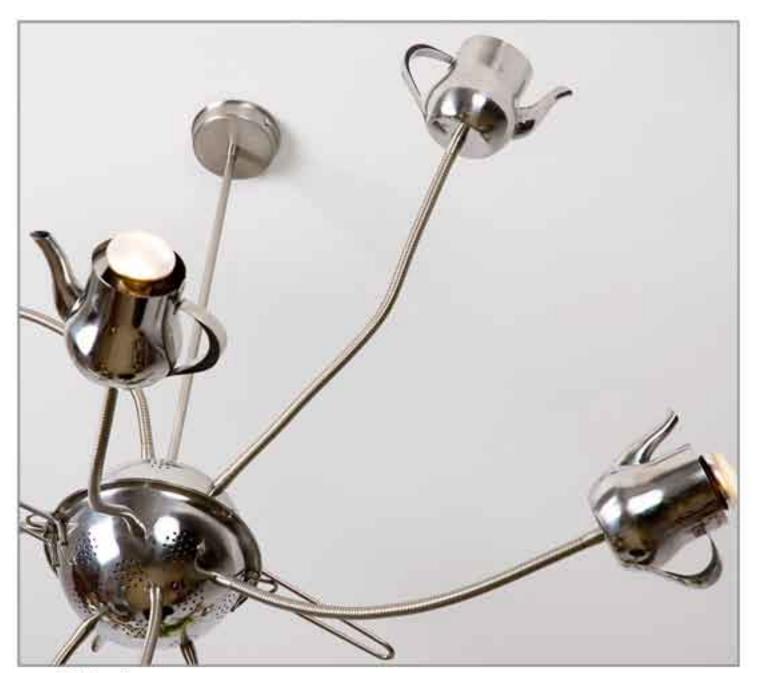

### kitchen lamp

2008

round pasta colander, metal teapots, electric parts

kitchen lamp

2008 round pasta colander, metal teapots, electric parts

### kitchen lamp

2008 round enamel pot, metal teapots, electric parts

standing kitchen lamp

2008

stainless steel cooking pots and cups, electric parts, concrete base