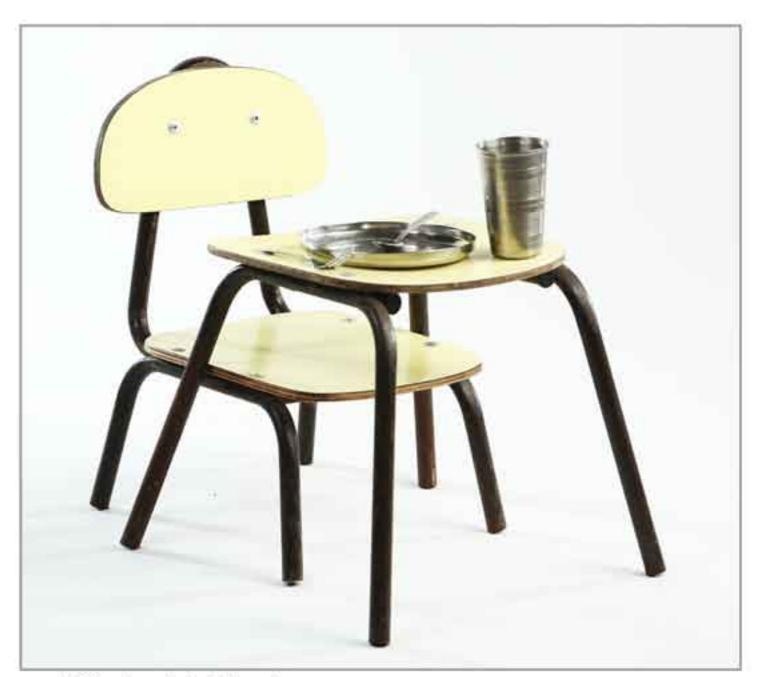

2011 old exersice bike, plywood, Formica



# double bicycle table

2008

bicycle parts, stainless steel tubes, glass



# double bicycle table

2008 bicycle parts, stainless steel tubes, glass



suitcase on legs

2008

old suitcase, metal legs, wood frame, rubber bottoms



#### suitcase table

2009 old suitcase, plywood, metal legs



### boxes table

2010 old wood boxes, wheels, metal joints, glass



#### boxes table

2010 old wood boxes, wheels, metal joints, glass



bread box night stand

2011 old enamel bread box, aluminum legs



picnic Formica closet

2010 old drawers and doors, metal legs, wooden joints



#### door table

2010 old Formica door, wooden legs



# forklift platform table

2008 forklift platform table



child chair table set

2013 two old metal and wood chairs



child yellow chair table set

2014 two old metal and wood chairs



### refrigerator table

2010 refrigerator door, aluminum folding legs



small refrigerator table

2011 refrigerator door, aluminum folding legs



## school chairs picnic set

2009 old student chairs, wood



#### double window table

2010 old double lintel window, glass



white window shade table

2008

old wooden window shade, metal joints, white glass



## window grille table

2010 old window, metal and wood, glass



#### brown wooden table

2011 old wooden shade, metal connectors, glass



#### brown door table

2008 old wooden door, glass



#### metal shade table

2008

old bended metal shade, metal frame, rubber edge, glass



STORAGE



papers gas tank

2010 colored gas tank, rubber edge



papers gas tank

2