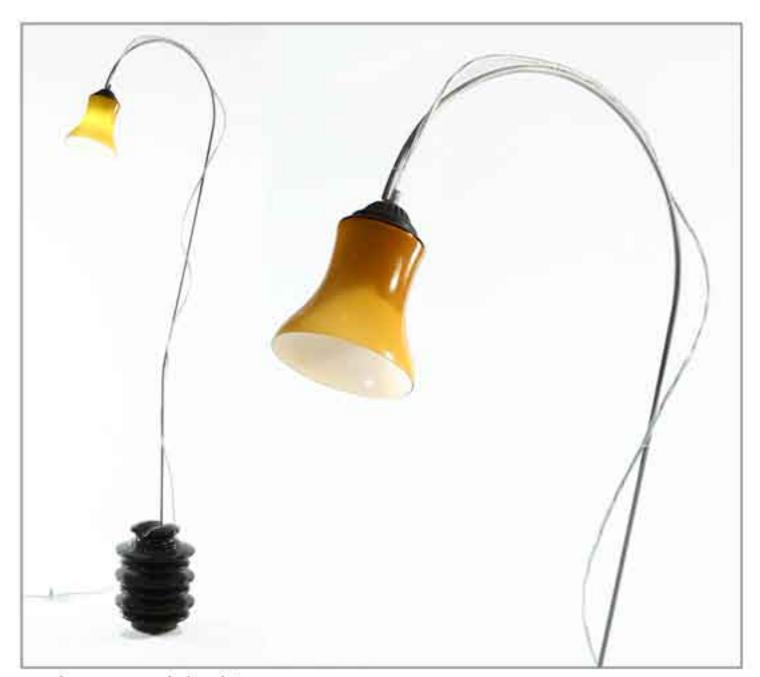

### mushroom lamp

2008 glass lampshade, glass balls

brown ceramic insulator

2014 aluminum tube, electric part, glass lampshade

crocodile desk lamp

2008 electric parts, flexible light pipe, sphere lamp

double metal lamp shade