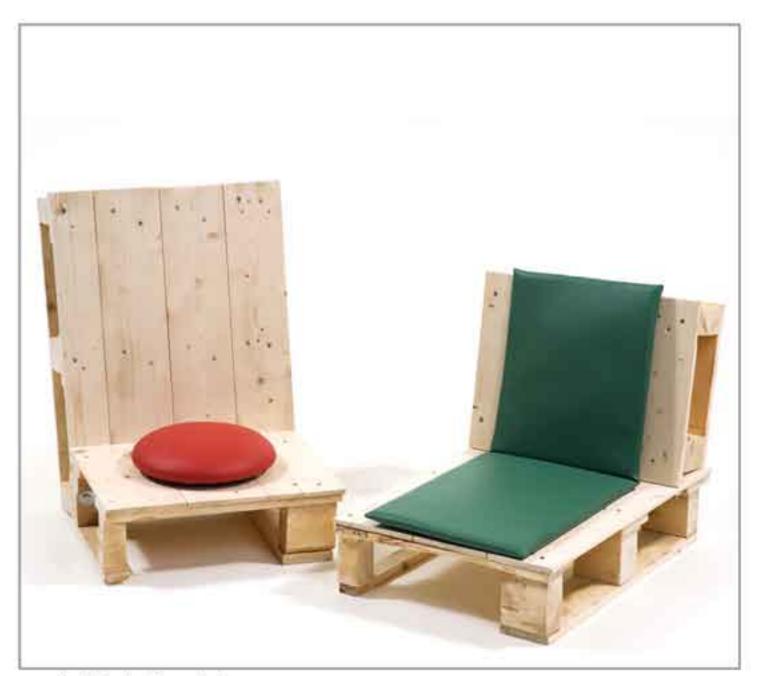

#### newspaper can

2008 carton can, metal joints

green window shade seat

2012 old wooden window shade, metal construction

### roller shade bench

2010 old wooden shade, metal construction

window shade seat

2009 old wooden window shade, wood construction

window frame bench

2010 old window frames, canvas strips, metal joints