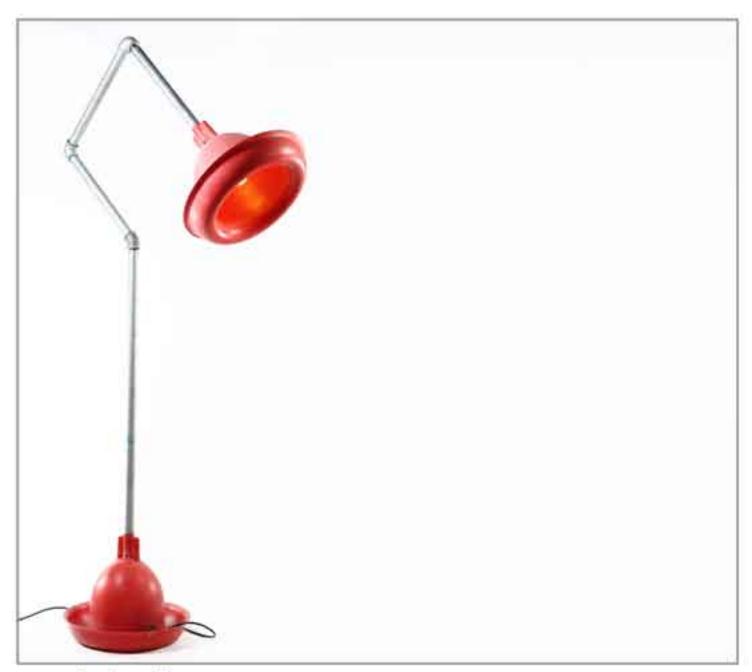

2009 old shower heads, plumbing pipes and joints, metal base

water trough lamp

2014 red plastic water trough, plumbing tubes, electrical parts

water tank furniture

2010 old copper water tank, metal shelves, metal legs, electric parts, sphere light