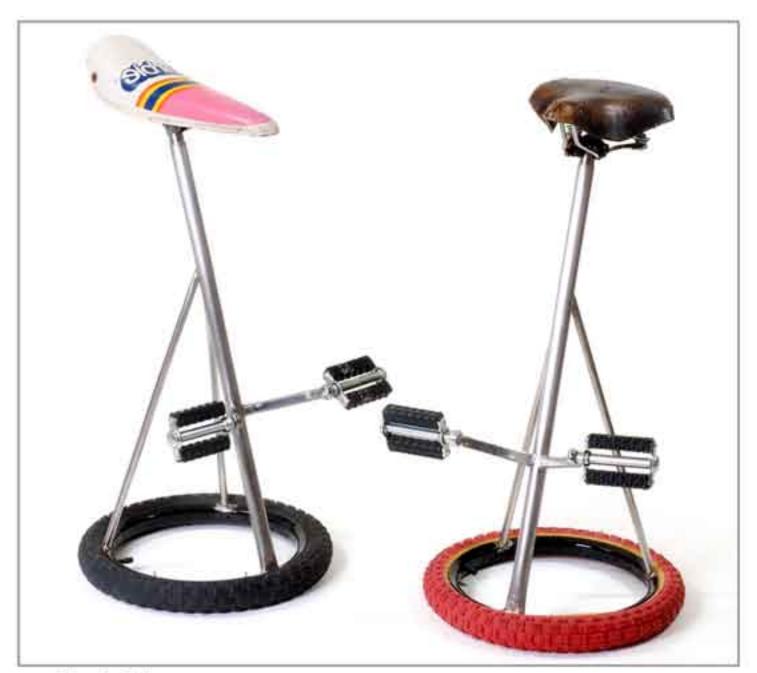

## bicycle chairs

2008 old bicycle parts, stainless steel

pot stool

2008 aluminum pot, metal legs, soft seat

pot stool

2008 aluminum pot, metal legs, soft seat