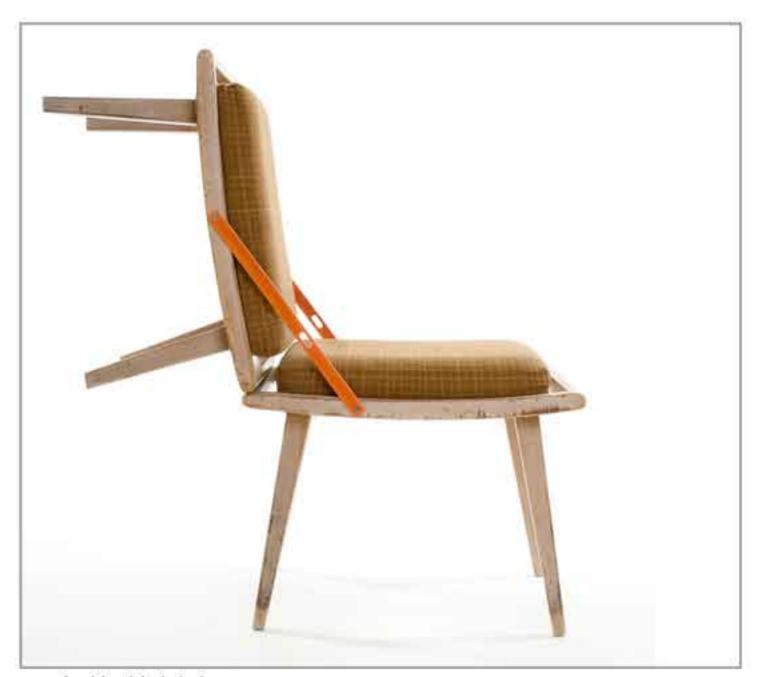

# forklift platform chair

2008 forklift platform wood, soft seat

round seat bench

2010 metal construction, rotating soft seats

brown bath chair

white bath chair

blue bath chair

brown bat

### bath bench

2012 old enamel bath, metal legs, rubber edge, soft backrest

eclectic bench

2009 various chairs connected