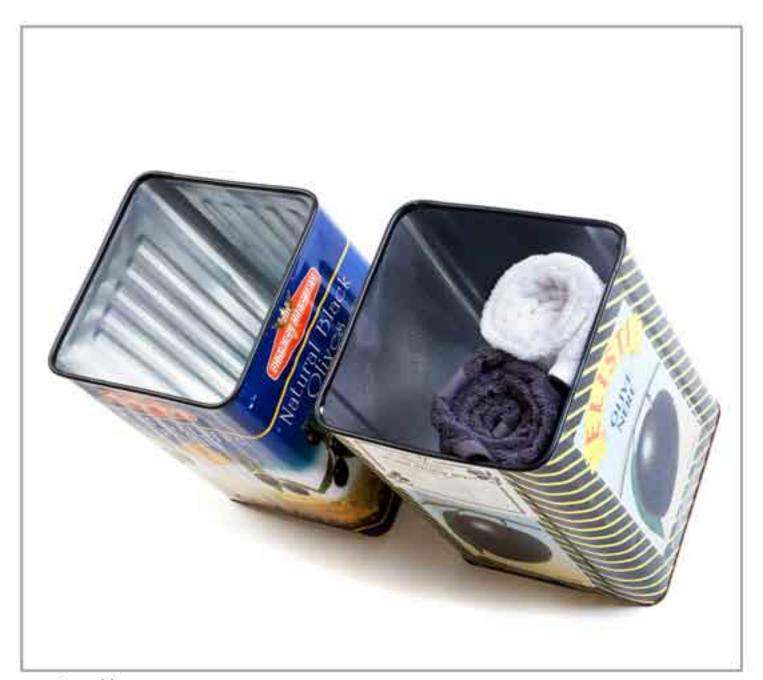

08

old bended metal shade, metal frame, rubber edge, glass



STORAGE



papers gas tank

2010 colored gas tank, rubber edge



papers gas tank

2010 colored gas tank, rubber edge



chairs ladder

2009 old school chairs, metal construction



drawer column

2008 old wooden drawers, metal column, concrete base



metal drawer frame

2008 old metal drawers, red metal frame



wooden drawer column

2008 old wooden drawers, wood back



forklift platform shoe holder

2008 wooden forklift platform



drum cover column

2009 barrels covers, metal construction



suitcase medicine cupboard

2008 old brown suitcase, wooden shelves, mirror



suitcase medicine cupboard

2008 old brown suitcase, wooden shelves, mirror



suitcase medicine cupboard

2008 old black suitcase, wooden shelves, mirror



#### towel box

2009 metal olive can, rubber edge, wall hanging



### TV cupboard



# TV cupboard

2010

old wood television box, wooden shelves



### papers jerrycan

2010 plastic jerrycan, rubber profile



### papers triple jerrycan

2010 plastic jerrycan, metal joints, rubber profile



### papers olive can

2010 sliced olive can, rubber profile



three stools shelves

2009 old stools, rubber bands, metal construction



refrigerator shelf

2010 refrigerator inside door, wooden frame



## refrigerator shelf



fruit box night stand



jerrycan mailbox

2010 plastic container, rubber profile, metal joints, wood base



coffee boxes flower

2009 metal coffee cans, nails, plastic covers



#### coffee boxes flower

2009

metal coffee cans, nails, plastic covers



LIGHTS & CANDLES