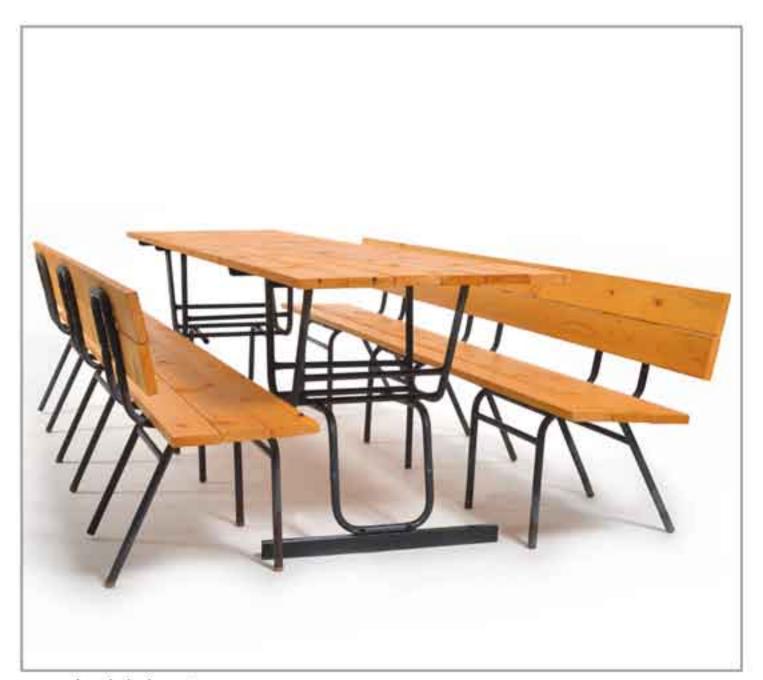

2010 metal construction, rotating soft seats



brown bath chair



white bath chair



blue bath chair



brown bat



### bath bench

2012 old enamel bath, metal legs, rubber edge, soft backrest



eclectic bench

2009 various chairs connected













### suitcase bench

2008 old suitcase, rubber legs, soft seat



suitcase sofa

2008 old suitcase, plywood, soft seat, wheels



### stretch bench

2009 sliced old wooden chair, wood shelf



kids stretch bench

2009 sliced old wooden chair, wood shelf



stools chair

2014 old colored wooden stools



## stools chair

2014 old colored wooden stools



school chairs shelf

2010 student chairs, wooden shelf



### school chairs shelf

2010 student chairs, wooden shelf



#### skateboard bench

2008 old sliced skateboards, wooden bench



### school chairs set

2010 old small student chairs, wood



## school chairs set

2010 old small student chairs, wood



### four chairs bench

2011 old chairs, Formica, wood



red board bench

2012 two old chairs, painted wood boards



# red board bench

2012 two old chairs, painted wood boards



stool & chair bench

2012 old stool, old chair, old wooden staircase banister



stool & chair bench

2012 old stool, old chair, old wooden staircase banister



double sided chair

2009 two old stools, metal joints



ladder chair

2011 old ladder, wooden backrest, metal connectors



gas stool

2008 colored gas tank, rubber legs, soft seat



rocking chair

2009 wood cable drum, soft seat and backrest



barrel rocking chair

2011 metal barrel, metal legs, plywood, soft seat



barrel ro