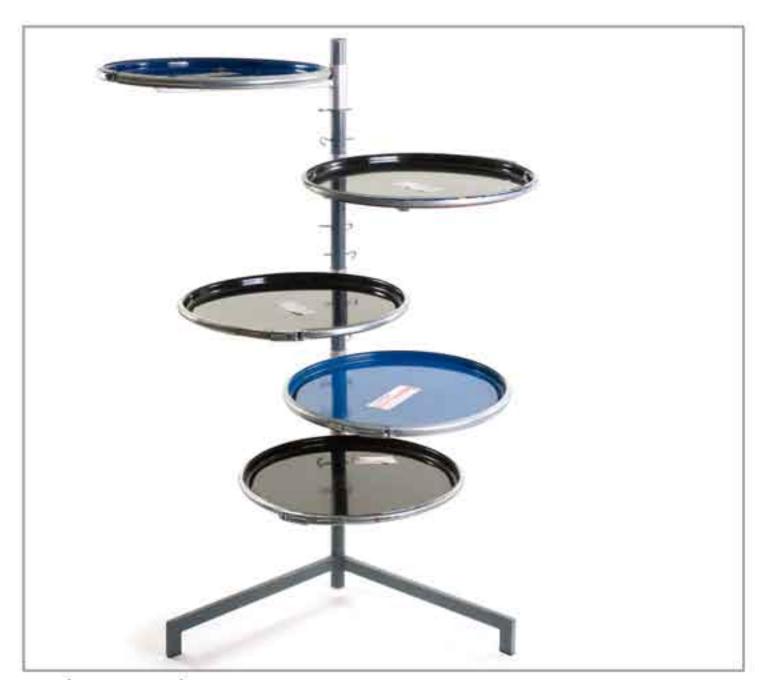

### papers olive can

2010 sliced olive can, rubber profile

three stools shelves

2009 old stools, rubber bands, metal construction

refrigerator shelf

2010 refrigerator inside door, wooden frame

## refrigerator shelf

fruit box night stand

jerrycan mailbox

2010 plastic container, rubber profile, metal joints, wood base

coffee boxes flower

2009 metal coffee cans, nails, plastic covers