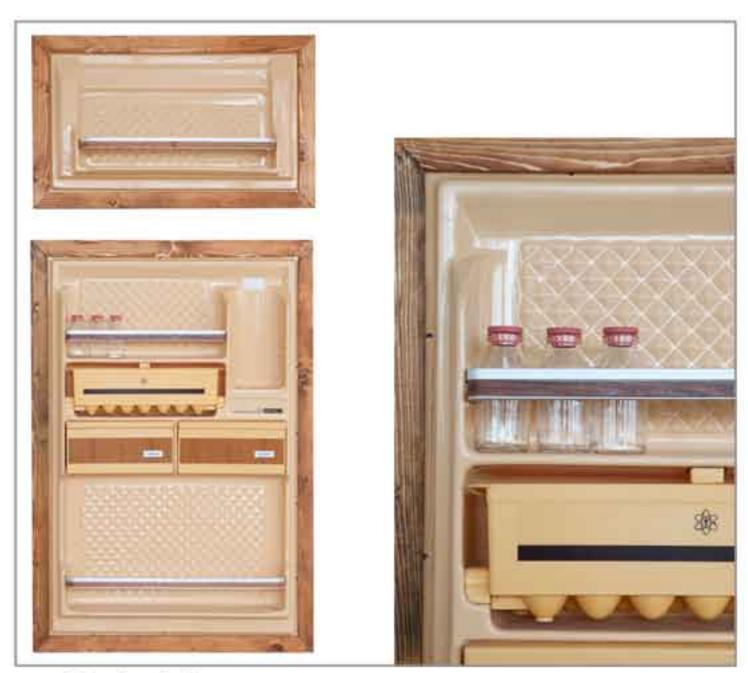

### papers olive can

2010 sliced olive can, rubber profile

three stools shelves

2009 old stools, rubber bands, metal construction

refrigerator shelf

2010 refrigerator inside door, wooden frame

## refrigerator shelf

fruit box night stand

jerrycan mailbox

2010 plastic container, rubber profile, metal joints, wood base

coffee boxes flower

2009 metal coffee cans, nails, plastic covers