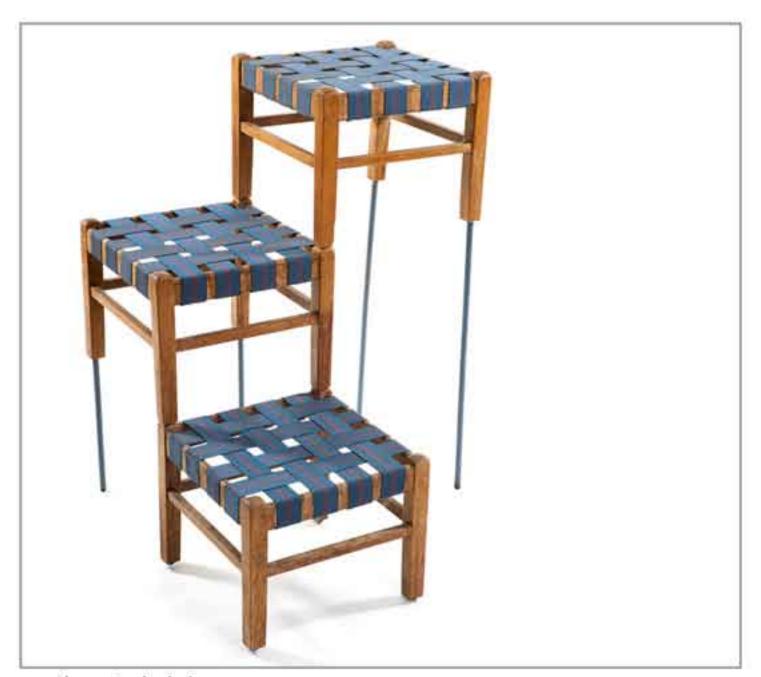

### stretch bench

2009 sliced old wooden chair, wood shelf

kids stretch bench

2009 sliced old wooden chair, wood shelf

stools chair

2014 old colored wooden stools

## stools chair

2014 old colored wooden stools

school chairs shelf

2010 student chairs, wooden shelf