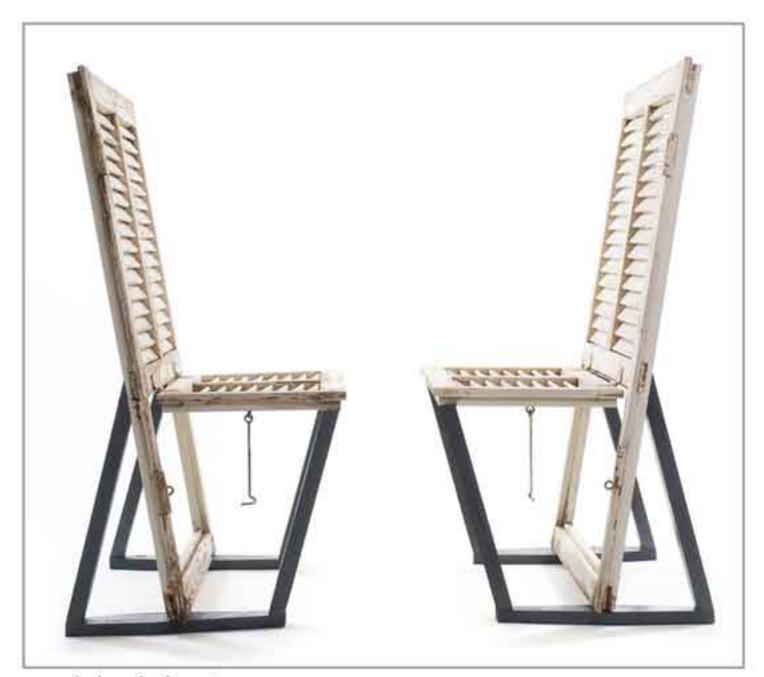

### roller shade bench

2010 old wooden shade, metal construction

window shade seat

2009 old wooden window shade, wood construction

window frame bench

2010 old window frames, canvas strips, metal joints