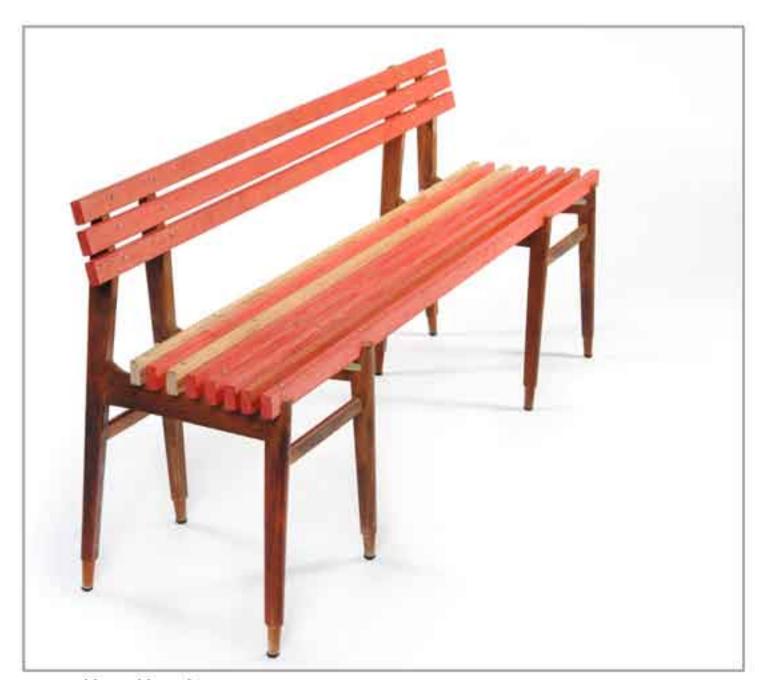

e, soft backrest



eclectic bench

2009 various chairs connected













### suitcase bench

2008 old suitcase, rubber legs, soft seat



suitcase sofa

2008 old suitcase, plywood, soft seat, wheels



### stretch bench

2009 sliced old wooden chair, wood shelf



kids stretch bench

2009 sliced old wooden chair, wood shelf



stools chair

2014 old colored wooden stools



## stools chair

2014 old colored wooden stools



school chairs shelf

2010 student chairs, wooden shelf



### school chairs shelf

2010 student chairs, wooden shelf



#### skateboard bench

2008 old sliced skateboards, wooden bench



### school chairs set

2010 old small student chairs, wood



## school chairs set

2010 old small student chairs, wood



### four chairs bench

2011 old chairs, Formica, wood



red board bench

2012 two old chairs, painted wood boards



# red board bench

2012 two old chairs, painted wood boards



stool & chair bench

2012 old stool, old chair, old wooden staircase banister



stool & chair bench

2012 old stool, old chair, old wooden staircase banister



double sided chair

2009 two old stools, metal joints



ladder chair

2011 old ladder, wooden backrest, metal connectors



gas stool

2008 colored gas tank, rubber legs, soft seat



rocking chair

2009 wood cable drum, soft seat and backrest



barrel rocking chair

2011 metal barrel, metal legs, plywood, soft seat



barrel rocking chair

2011 metal barrel, metal legs, plywood, soft seat



### trunk bench

2009

car trunk door, metal and plastic legs, soft seat and backrest



trunk bench

2009

car tr