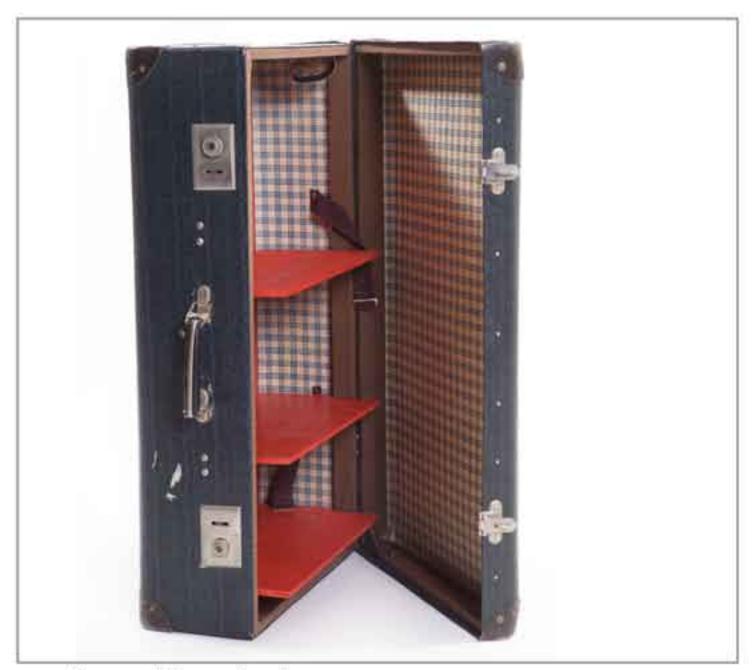

### suitcase bench

2008 old suitcase, rubber legs, soft seat

suitcase sofa

2008 old suitcase, plywood, soft seat, wheels