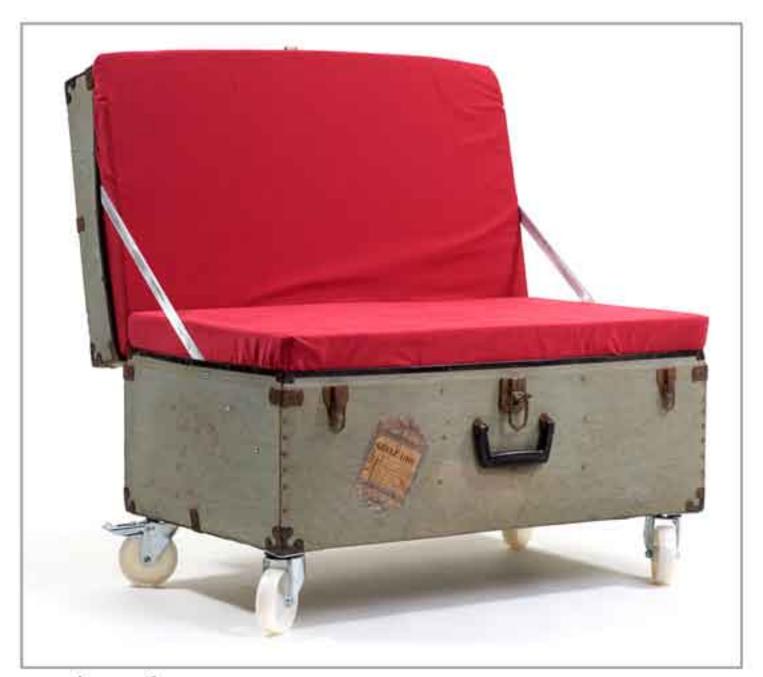

### suitcase bench

2008 old suitcase, rubber legs, soft seat

suitcase sofa

2008 old suitcase, plywood, soft seat, wheels