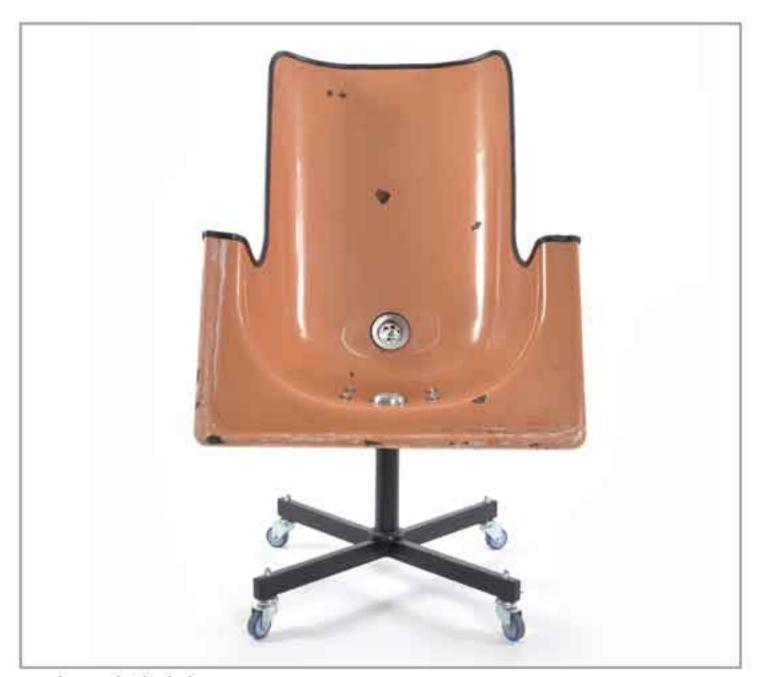

# forklift platform chair

2008 forklift platform wood, soft seat

round seat bench

2010 metal construction, rotating soft seats

brown bath chair

white bath chair

blue bath chair

brown bat

### bath bench

2012 old enamel bath, metal legs, rubber edge, soft backrest

eclectic bench

2009 various chairs connected