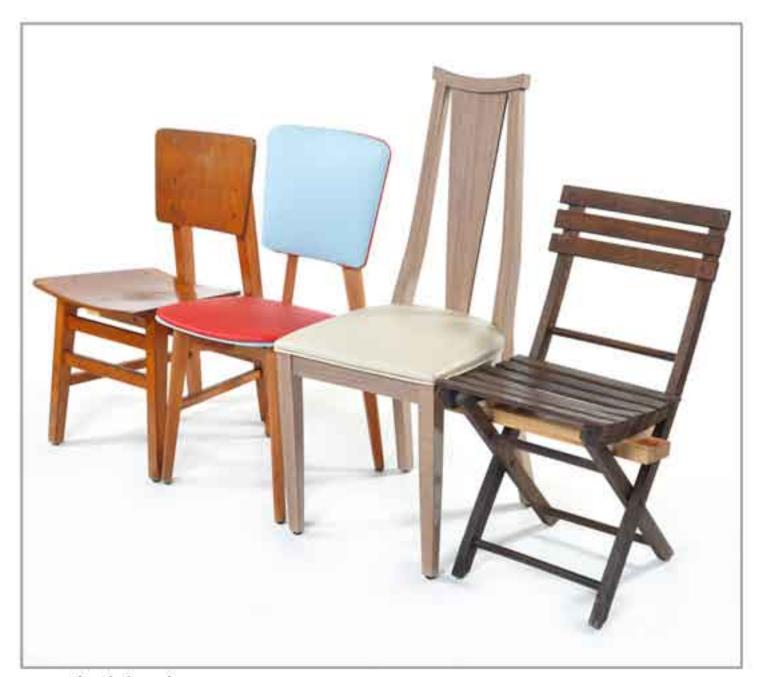

### four chairs bench

2011 old chairs, Formica, wood

red board bench

2012 two old chairs, painted wood boards

# red board bench

2012 two old chairs, painted wood boards

stool & chair bench

2012 old stool, old chair, old wooden staircase banister

stool & chair bench

2012 old stool, old chair, old wooden staircase banister