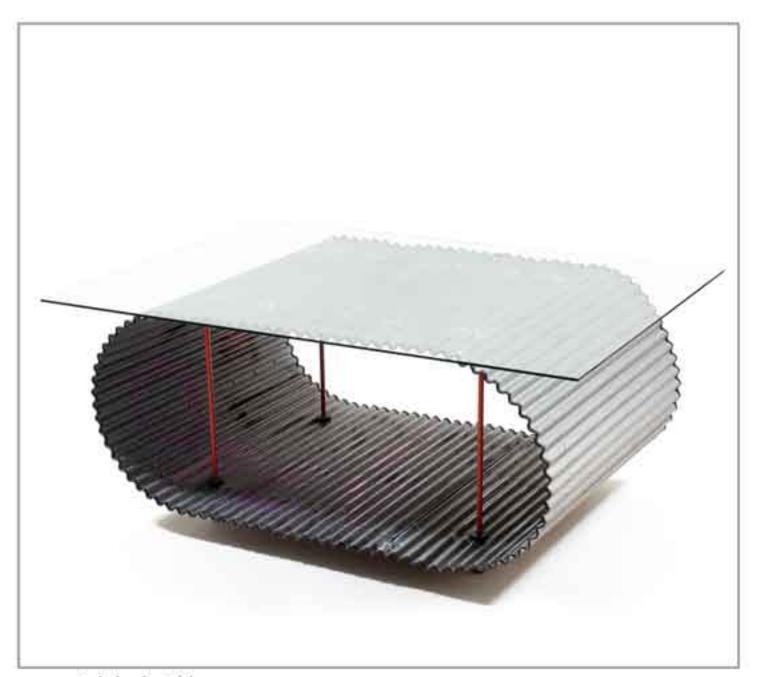

#### metal shade table

2008

old bended metal shade, metal frame, rubber edge, glass

STORAGE

papers gas tank

2010 colored gas tank, rubber edge

papers gas tank

2010 colored gas tank, rubber edge