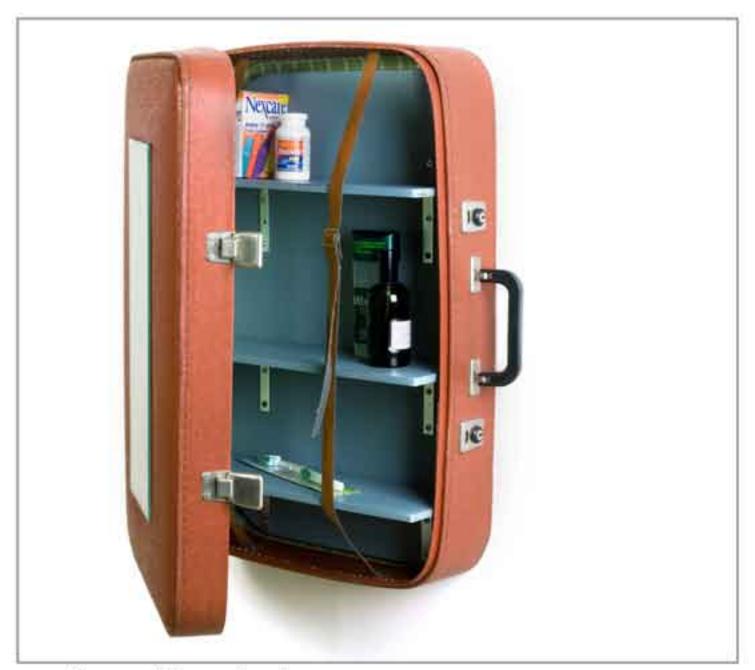

forklift platform shoe holder

2008 wooden forklift platform

drum cover column

2009 barrels covers, metal construction

suitcase medicine cupboard

2008 old brown suitcase, wooden shelves, mirror

suitcase medicine cupboard

2008 old brown suitcase, wooden shelves, mirror

suitcase medicine cupboard

2008 old black suitcase, wooden shelves, mirror