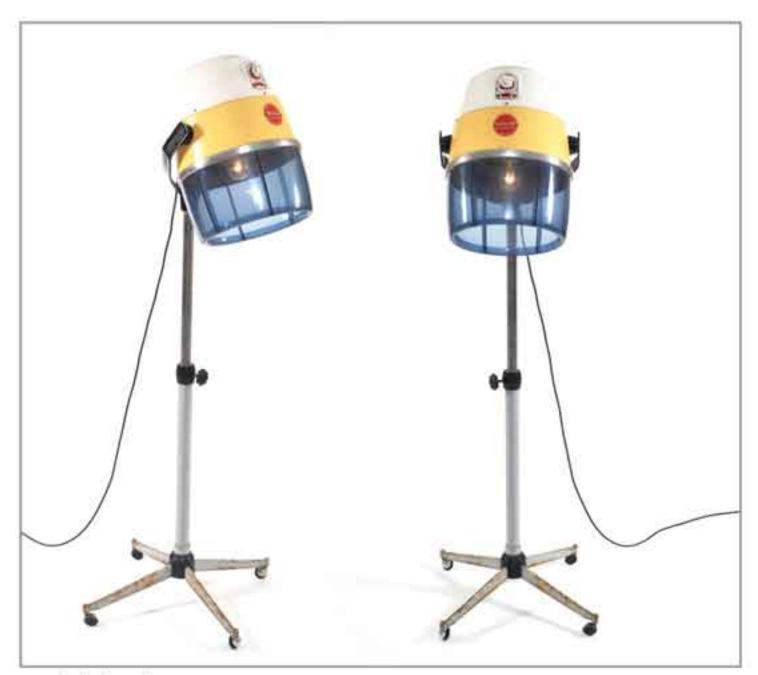

#### coffee boxes flower

2009

metal coffee cans, nails, plastic covers

LIGHTS & CANDLES

hair dryer lamp

2012 old hair dryer, elctrical parts