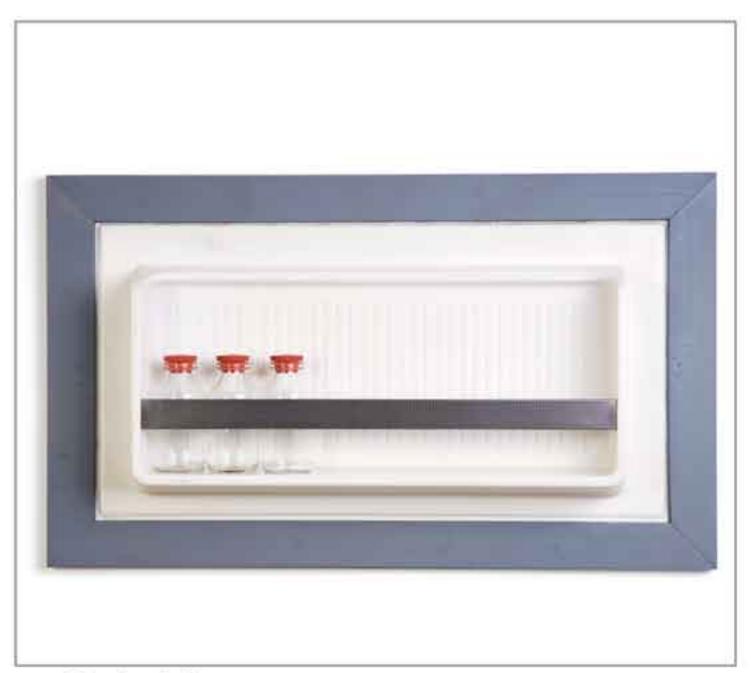

### papers olive can

2010 sliced olive can, rubber profile

three stools shelves

2009 old stools, rubber bands, metal construction

refrigerator shelf

2010 refrigerator inside door, wooden frame

## refrigerator shelf

fruit box night stand

jerrycan mailbox

2010 plastic container, rubber profile, metal joints, wood base

coffee boxes flower

2009 metal coffee cans, nails, plastic covers