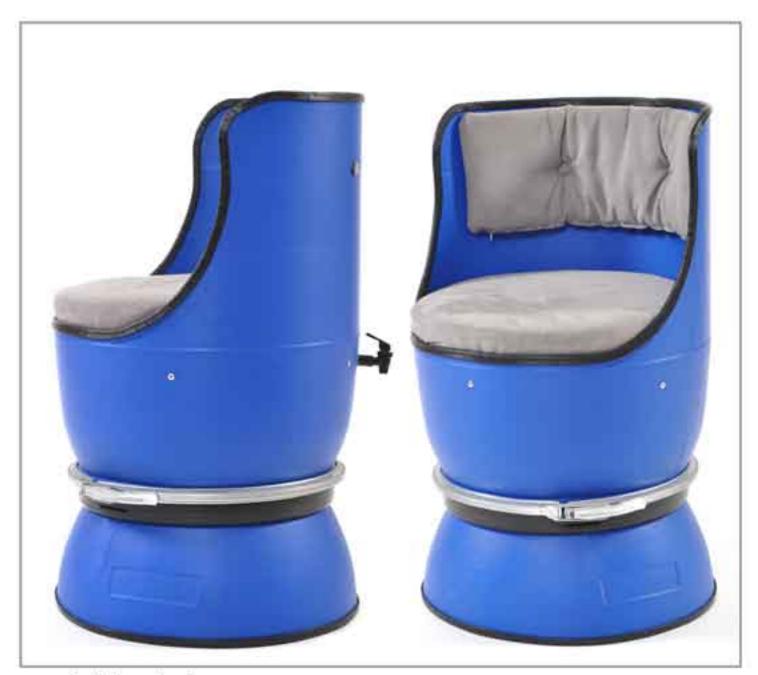

plastic barrel sofa

2012 plastic barrel, plywood, rubber edge, soft seat, metal connectors