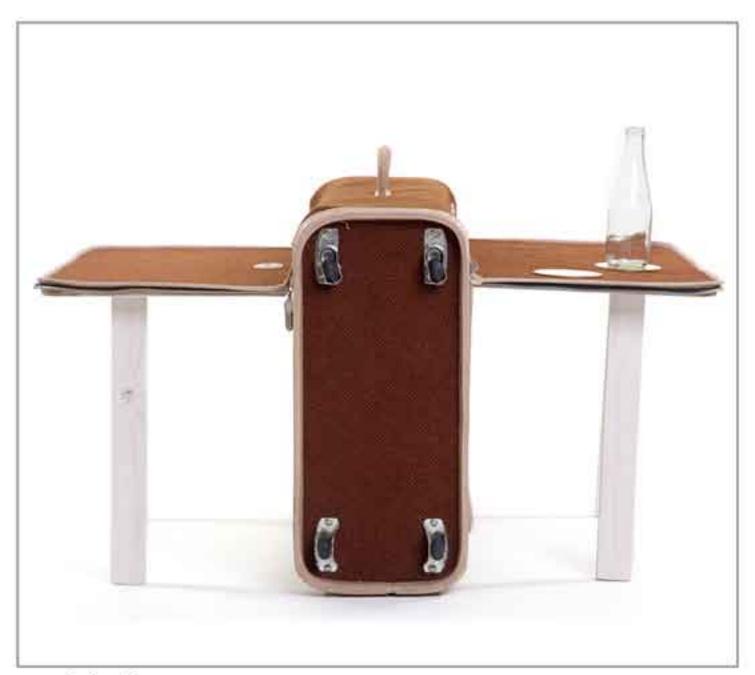

d bench

2012 two old chairs, painted wood boards



stool & chair bench

2012 old stool, old chair, old wooden staircase banister



stool & chair bench

2012 old stool, old chair, old wooden staircase banister



double sided chair

2009 two old stools, metal joints



ladder chair

2011 old ladder, wooden backrest, metal connectors



gas stool

2008 colored gas tank, rubber legs, soft seat



rocking chair

2009 wood cable drum, soft seat and backrest



barrel rocking chair

2011 metal barrel, metal legs, plywood, soft seat



barrel rocking chair

2011 metal barrel, metal legs, plywood, soft seat



### trunk bench

2009

car trunk door, metal and plastic legs, soft seat and backrest



trunk bench

2009

car trunk door, metal and plastic legs, soft seat and backrest



**TABLES** 



# picnic suitcase

2009 old folding suitcase, plywood, metal joints



# picnic suitcase

2009 old folding suitcase, plywood, metal joints



### coffee table suitcase

2008 old suitcase, metal and plastic wheels



### exersice bike table

2011 old exersice bike, plywood, Formica



# double bicycle table

2008

bicycle parts, stainless steel tubes, glass



# double bicycle table

2008 bicycle parts, stainless steel tubes, glass



suitcase on legs

2008

old suitcase, metal legs, wood frame, rubber bottoms



#### suitcase table

2009 old suitcase, plywood, metal legs



### boxes table

2010 old wood boxes, wheels, metal joints, glass



#### boxes table

2010 old wood boxes, wheels, metal joints, glass



bread box night stand

2011 old enamel bread box, aluminum legs



picnic Form