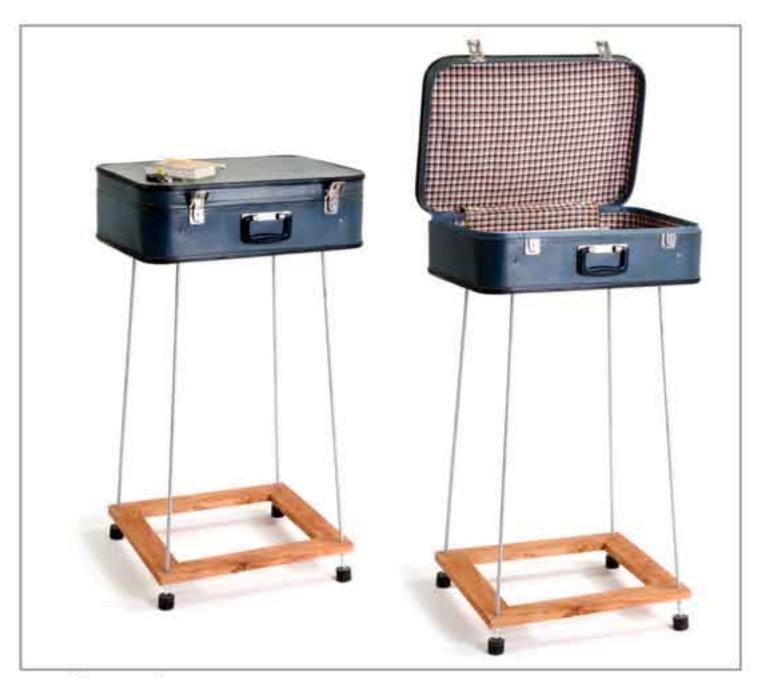

oft seat and backrest



barrel rocking chair

2011 metal barrel, metal legs, plywood, soft seat



barrel rocking chair

2011 metal barrel, metal legs, plywood, soft seat



### trunk bench

2009

car trunk door, metal and plastic legs, soft seat and backrest



trunk bench

2009

car trunk door, metal and plastic legs, soft seat and backrest



**TABLES** 



# picnic suitcase

2009 old folding suitcase, plywood, metal joints



# picnic suitcase

2009 old folding suitcase, plywood, metal joints



### coffee table suitcase

2008 old suitcase, metal and plastic wheels



### exersice bike table

2011 old exersice bike, plywood, Formica



# double bicycle table

2008

bicycle parts, stainless steel tubes, glass



# double bicycle table

2008 bicycle parts, stainless steel tubes, glass



suitcase on legs

2008

old suitcase, metal legs, wood frame, rubber bottoms



#### suitcase table

2009 old suitcase, plywood, metal legs



### boxes table

2010 old wood boxes, wheels, metal joints, glass



#### boxes table

2010 old wood boxes, wheels, metal joints, glass



bread box night stand

2011 old enamel bread box, aluminum legs



picnic Formica closet

2010 old drawers and doors, metal legs, wooden joints



#### door table

2010 old Formica door, wooden legs



# forklift platform table

2008 forklift platform table



child chair table set

2013 two old metal and wood chairs



child yellow chair table set

2014 two old metal and wood chairs



### refrigerator table

2010 refrigerator door, aluminum folding legs



small refrigerator table

2011 refrigerator door, alu