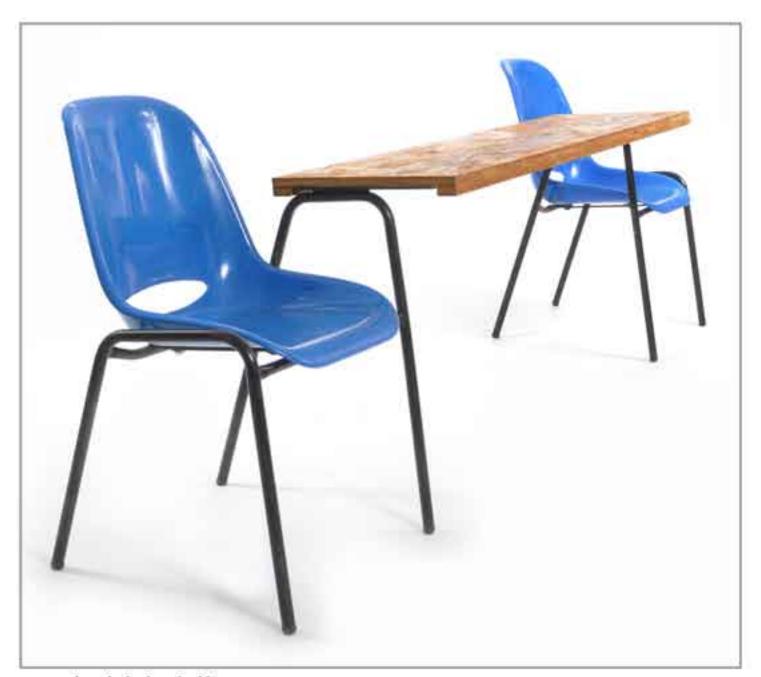

ts



plastic barrel sofa

2012 plastic barrel, plywood, rubber edge, soft seat, metal connectors



# forklift platform chair

2008 forklift platform wood, soft seat



round seat bench

2010 metal construction, rotating soft seats



brown bath chair



white bath chair



blue bath chair



brown bat



### bath bench

2012 old enamel bath, metal legs, rubber edge, soft backrest



eclectic bench

2009 various chairs connected













### suitcase bench

2008 old suitcase, rubber legs, soft seat



suitcase sofa

2008 old suitcase, plywood, soft seat, wheels



### stretch bench

2009 sliced old wooden chair, wood shelf



kids stretch bench

2009 sliced old wooden chair, wood shelf



stools chair

2014 old colored wooden stools



## stools chair

2014 old colored wooden stools



school chairs shelf

2010 student chairs, wooden shelf



### school chairs shelf

2010 student chairs, wooden shelf



#### skateboard bench

2008 old sliced skateboards, wooden bench



### school chairs set

2010 old small student chairs, wood



## school chairs set

2010 old small student chairs, wood



### four chairs bench

2011 old chairs, Formica, wood



red board bench

2012 two old chairs, painted wood boards



# red board bench

2012 two old chairs, painted wood boards



stool & chair bench

2012 old stool, old chair, old wooden staircase banister



stool & chair bench

2012 old stool, old chair, old wooden staircase banister



double sided chair

2009 two old stools, metal joints



ladder chair

2011 old ladder, wooden backrest, metal connectors



gas stool

2008 col