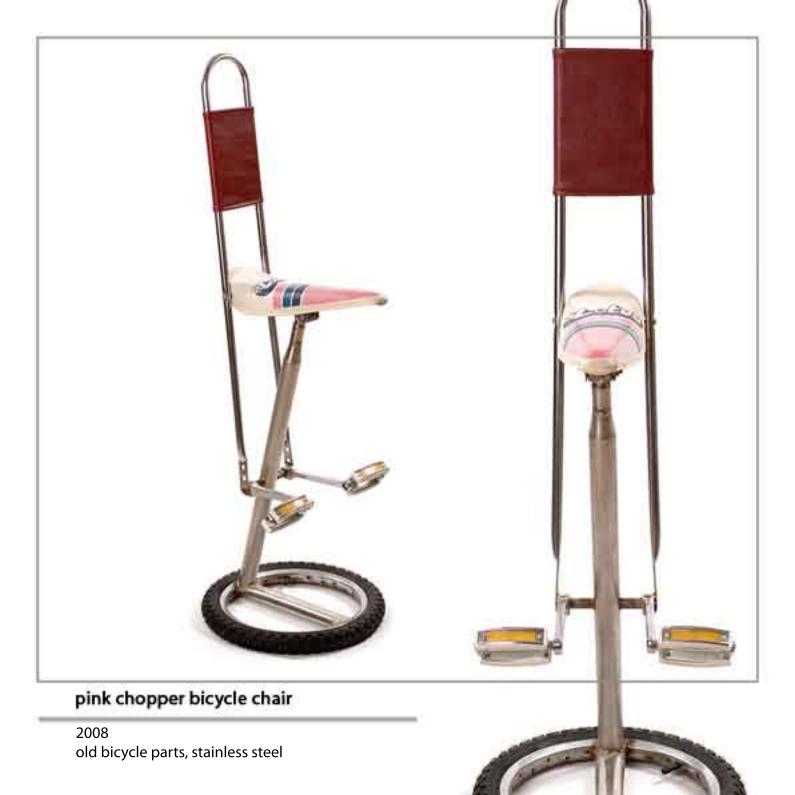

## brown bicycle chair

2008 old bicycle parts, stainless steel

red chopper bicycle chair

2008 old bicycle parts, stainless steel

black chopper bicycle chair

2012 old bicycle parts, stainless steel tubes and joints