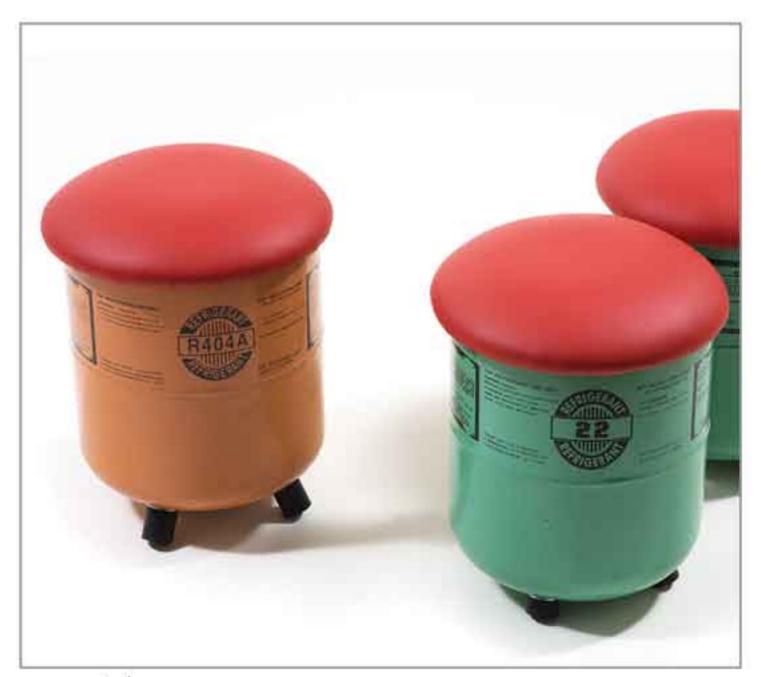

## gas basket

2008 colored gas tank, rubber profile

# gas basket

2008 colored gas tank, rubber profile