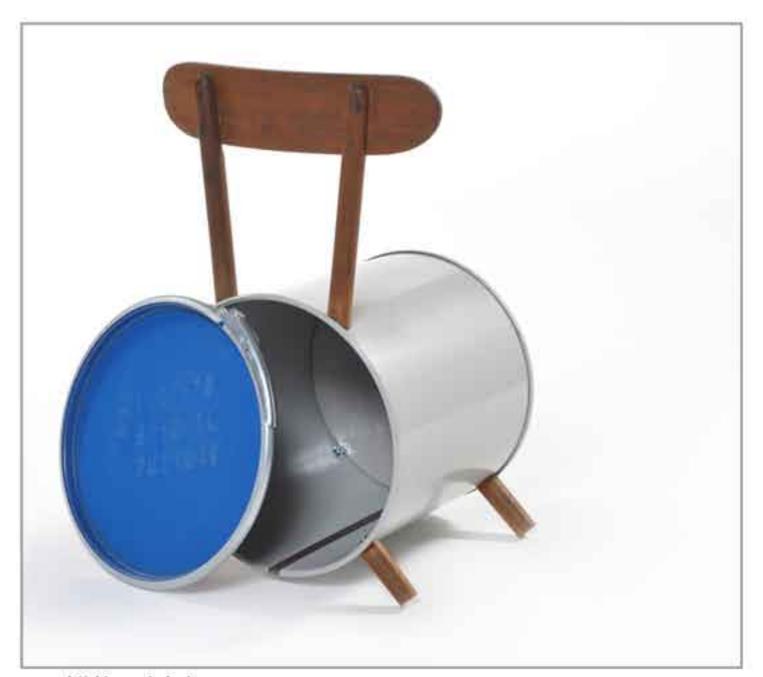

#### olive container stool

2010 metal olive container, soft seat

triple bench

2009 metal construction, plywood, soft seats

triple bench

2009 metal construction, plywood, soft seats

child barrel chair

2012 small metal barrel, wooden chair parts

child barrel chair

2012 small metal barrel, wooden chair parts

child barrel chair

2012 small metal barrel, wooden chair parts

metal cylinder chair

2012 metal barrel, wooden chair parts

metal cylinder chair

2012 metal barrel, wooden chair parts