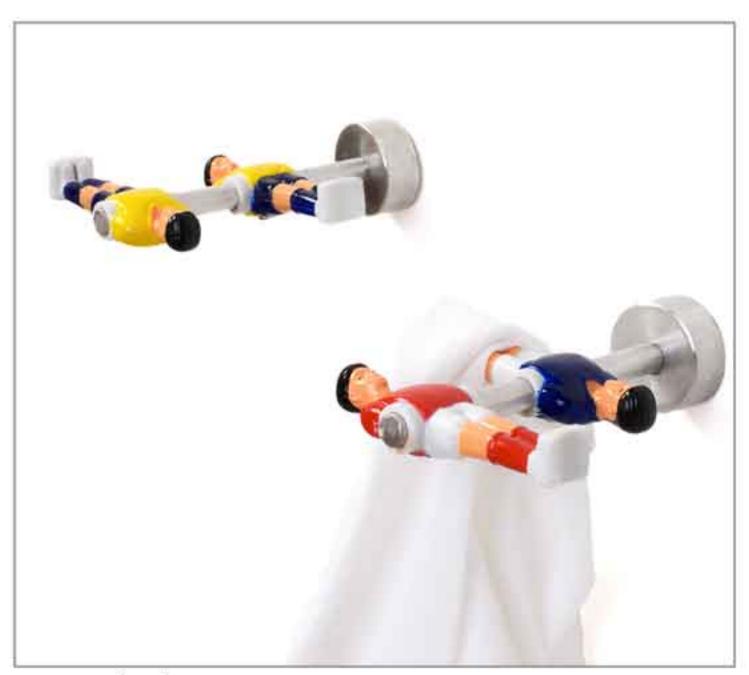

gas burner candlestick

2010 gas burner candlestick parts



hammer candlesticks

2014 old wooden hammer, copper engraving



drill candlesticks

2014 old drill parts, metal engraving



#### screw candlesticks

2014 metal screws



# trumpet candlesticks

2011 brass trumpet, brass engraving



# trumpet candlesticks

2011 brass trumpet, brass engraving



# **HANGERS**



#### aluminum screen

2008

hospital divider, white tanks, blue jeans, hat



## backrest hanger

2008 metal and plastic school chair, hidden hook



#### ceramic isolator



ceramic isolator

2008 ceramic electric isolator, metal hook, wooden base hanger



## shower hanger

2009

colored plastic shower heads, aluminum base, hidden hook



shower hanger

2009 colored plastic shower heads, aluminum base, hidden hook



## soccer player hanger

2008 plastic soccer players, aluminum joints



## tap hanger

2009 plumbing pipes and joints, brass tap



tap hanger

2008 plumbing pipes and joints, brass tap



## towels hanger

2008 plumbing pipes and joints



**BOWLS** 



## gas basket

2008 colored gas tank, rubber profile



# gas basket

2008 colored gas tank, rubber profile



## gas dishware

2008 colored gas tank parts, wooden handle



gas bowl

2009 colored gas tank, rubber profile



# laundry bowl

2008 washing machine cover



#### record bowl

2008 old, unused records



paddle ball paddle bowl

2014 old wooden beach paddleball paddle



paddle ball paddle bowl

2014 old wooden beach paddleball paddle



**TEXTILE** 



## sack rug

2008 coffee bean jute sacks



## sack rug

2008 coffee bean