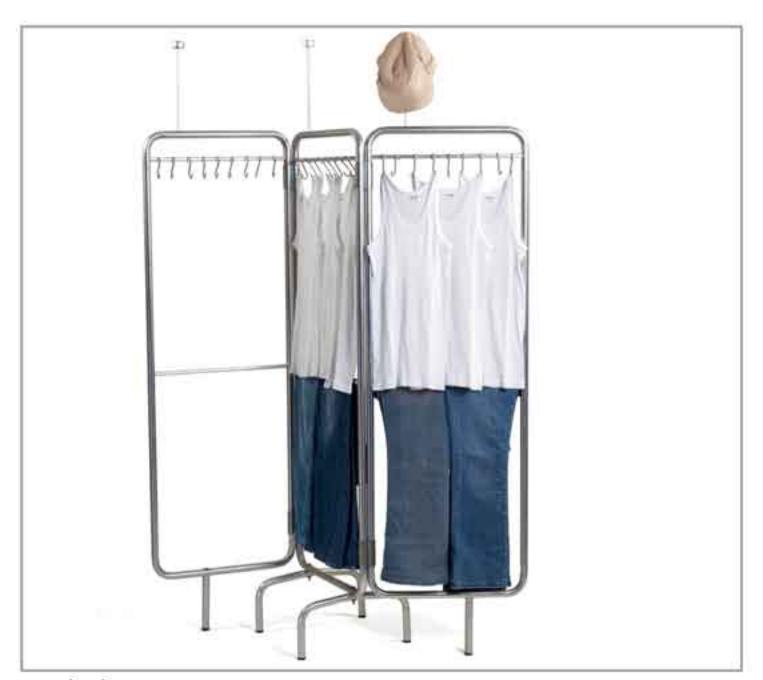

umbing Chanukah lamp

2008 plumbing pipes and joints, faucet handles



# brass plumbing Chanukah lamp

2008

brass plumbing pipes and joints



brass plumbing candlesticks

2008 brass plumbing pipes and joints



# plumbing candlestick

2008 plumbing parts



bicycle horn candlestick

2009 bicycle horn parts, aluminum engraving



#### stone candlesticks



ceramic isolator candlesticks

2008 ceramic electric isolator



gas burner candlestick

2010 gas burner candlestick parts



hammer candlesticks

2014 old wooden hammer, copper engraving



drill candlesticks

2014 old drill parts, metal engraving



#### screw candlesticks

2014 metal screws



# trumpet candlesticks

2011 brass trumpet, brass engraving



# trumpet candlesticks

2011 brass trumpet, brass engraving



# **HANGERS**



#### aluminum screen

2008

hospital divider, white tanks, blue jeans, hat



## backrest hanger

2008 metal and plastic school chair, hidden hook



#### ceramic isolator



ceramic isolator

2008 ceramic electric isolator, metal hook, wooden base hanger



## shower hanger

2009

colored plastic shower heads, aluminum base, hidden hook



shower hanger

2009 colored plastic shower heads, aluminum base, hidden hook



## soccer player hanger

2008 plastic soccer players, aluminum joints



## tap hanger

2009 plumbing pipes and joints, brass tap



tap hanger

2008 plumbing pipes and joints, brass tap



## towels hanger

2008 plumbing pipes and joints



**BOWLS** 



## gas basket

2008 colored gas tank, rubber profile



# gas basket

2008 colored gas tank, rubber profile



## gas d