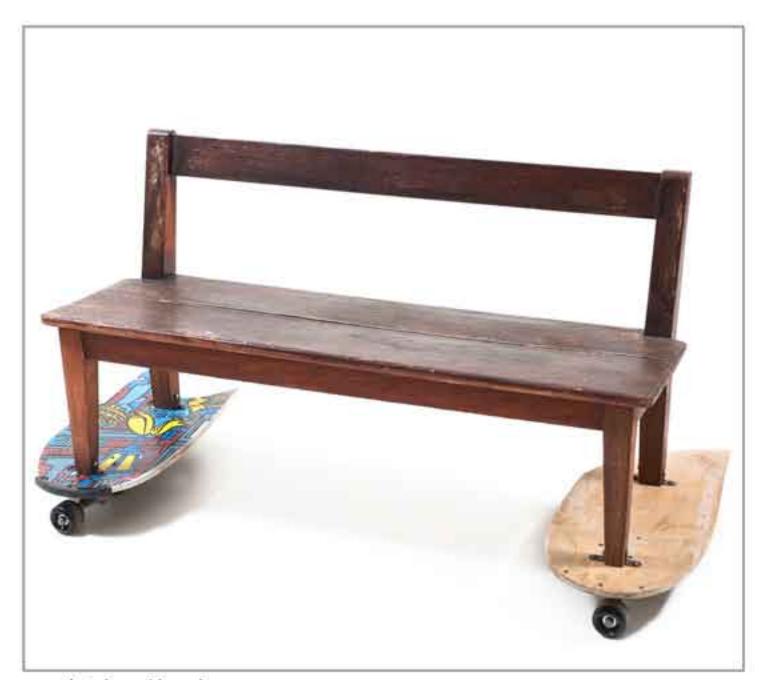

chair

2008 forklift platform wood, soft seat



round seat bench

2010 metal construction, rotating soft seats



brown bath chair



white bath chair



blue bath chair



brown bat



### bath bench

2012 old enamel bath, metal legs, rubber edge, soft backrest



eclectic bench

2009 various chairs connected













### suitcase bench

2008 old suitcase, rubber legs, soft seat



suitcase sofa

2008 old suitcase, plywood, soft seat, wheels



### stretch bench

2009 sliced old wooden chair, wood shelf



kids stretch bench

2009 sliced old wooden chair, wood shelf



stools chair

2014 old colored wooden stools



## stools chair

2014 old colored wooden stools



school chairs shelf

2010 student chairs, wooden shelf



### school chairs shelf

2010 student chairs, wooden shelf



#### skateboard bench

2008 old sliced skateboards, wooden bench



### school chairs set

2010 old small student chairs, wood



## school chairs set

2010 old small student chairs, wood



### four chairs bench

2011 old chairs, Formica, wood



red board bench

2012 two old chairs, painted wood boards



# red board bench

2012 two old chairs, painted wood boards



stool & chair bench

2012 old stool, old chair, old wooden staircase banister



stool & chair bench

2012 old stool, old chair, old wooden staircase banister



double sided chair

2009 two old stools, metal joints



ladder chair

2011 old ladder, wooden backrest, metal connectors



gas stool

2008 colored gas tank, rubber legs, soft seat



rocking chair

2009 wood cable drum, soft seat and backrest



barrel rocking c