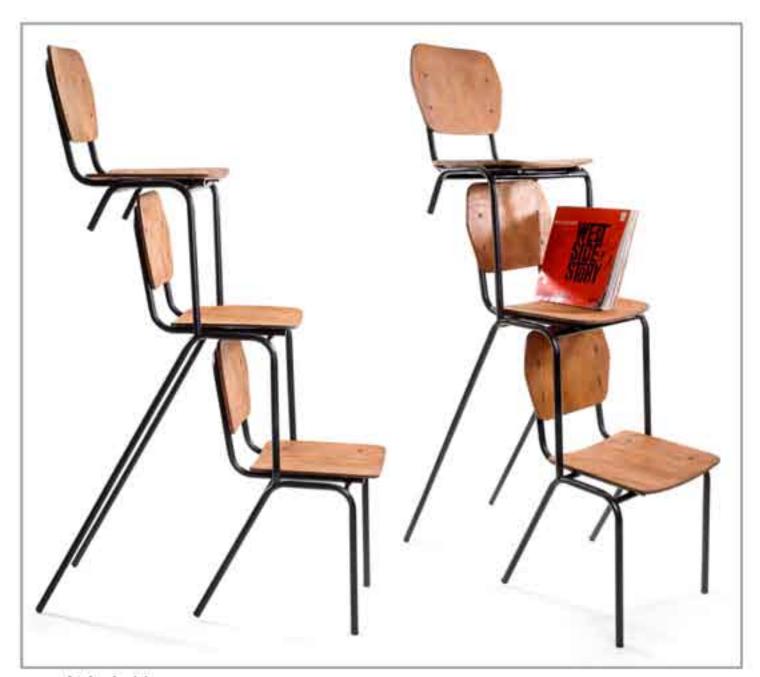

### school chairs set

2010 old small student chairs, wood

## school chairs set

2010 old small student chairs, wood