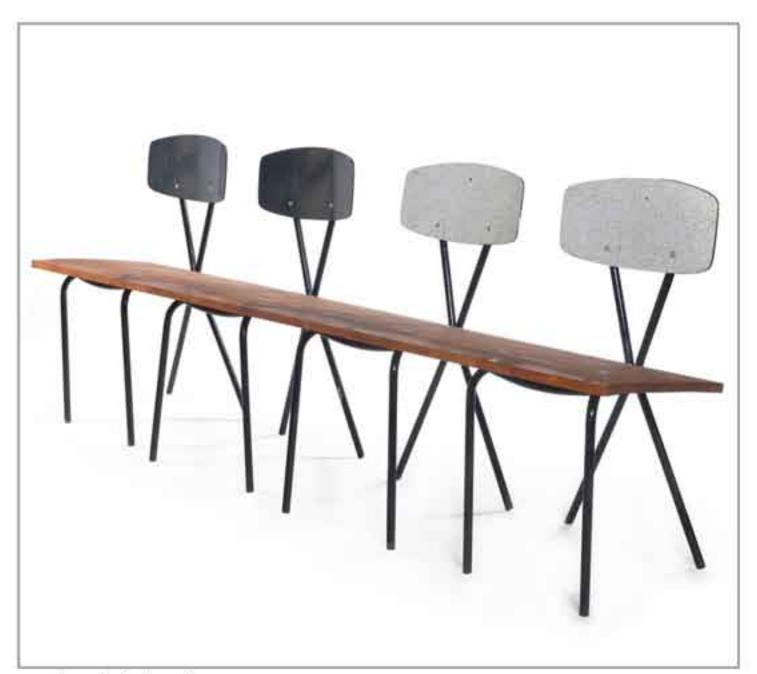

### four chairs bench

2011 old chairs, Formica, wood

red board bench

2012 two old chairs, painted wood boards