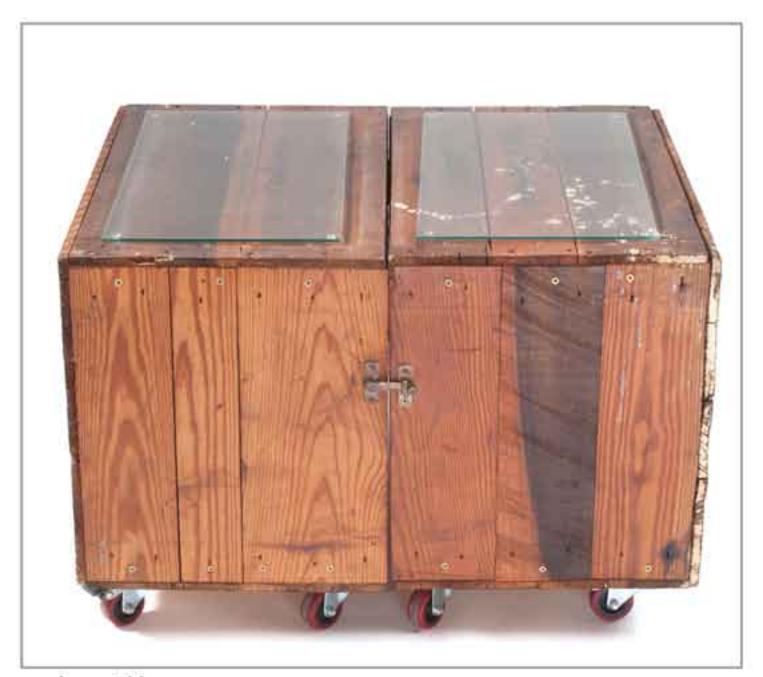

### boxes table

2010 old wood boxes, wheels, metal joints, glass

#### boxes table

2010 old wood boxes, wheels, metal joints, glass

bread box night stand

2011 old enamel bread box, aluminum legs

picnic Formica closet

2010 old drawers and doors, metal legs, wooden joints