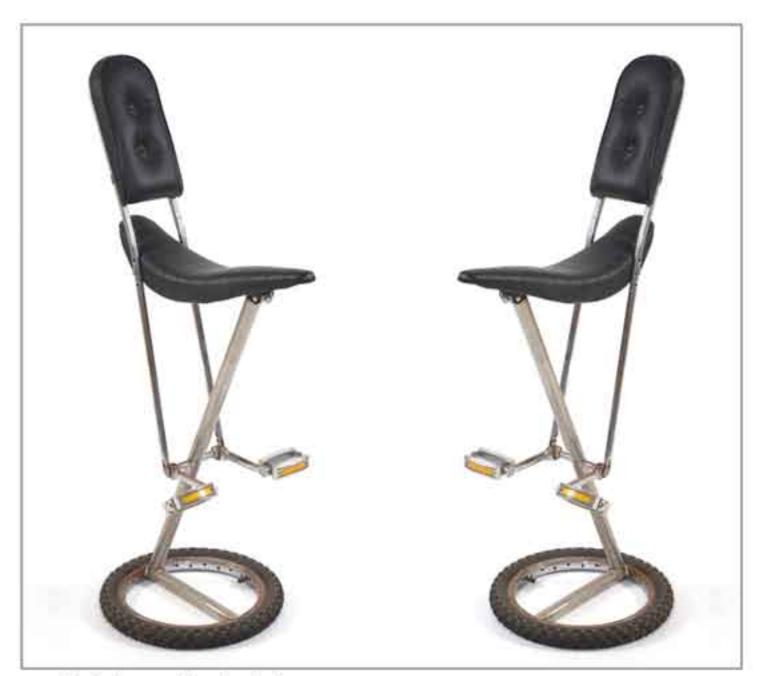

## brown bicycle chair

2008 old bicycle parts, stainless steel

red chopper bicycle chair

2008 old bicycle parts, stainless steel

black chopper bicycle chair

2012 old bicycle parts, stainless steel tubes and joints