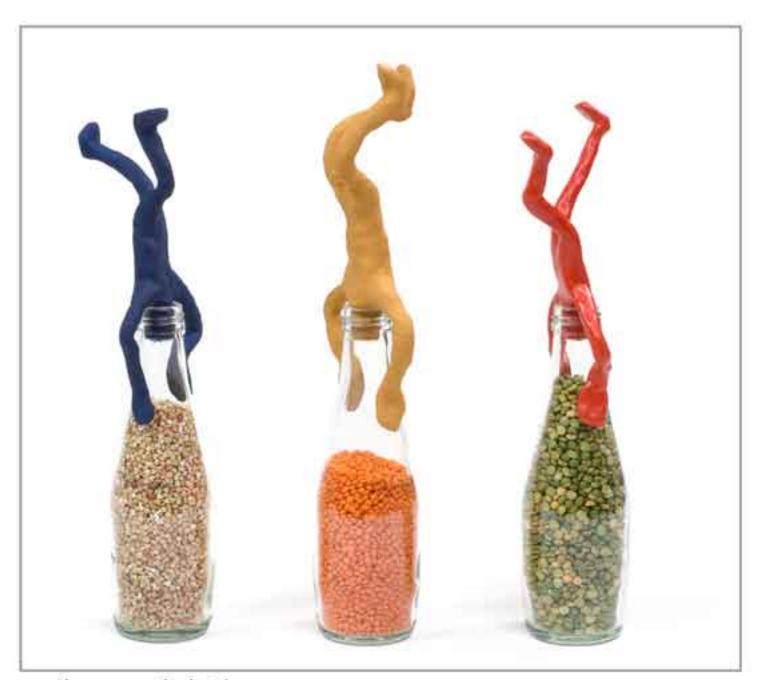

#### shoe notes

2008 wooden shoemaker's last, hidden hook

the man on the bottle

2008 clay figure, glass bottle