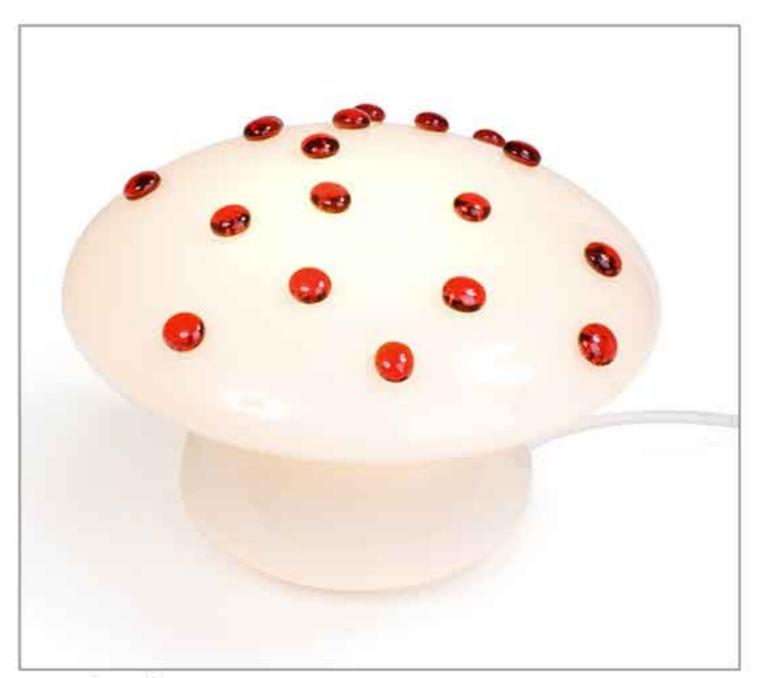

### mushroom lamp

2008 glass lampshade, glass balls

brown ceramic insulator

2014 aluminum tube, electric part, glass lampshade

crocodile desk lamp

2008 electric parts, flexible light pipe, sphere lamp

double metal lamp shade