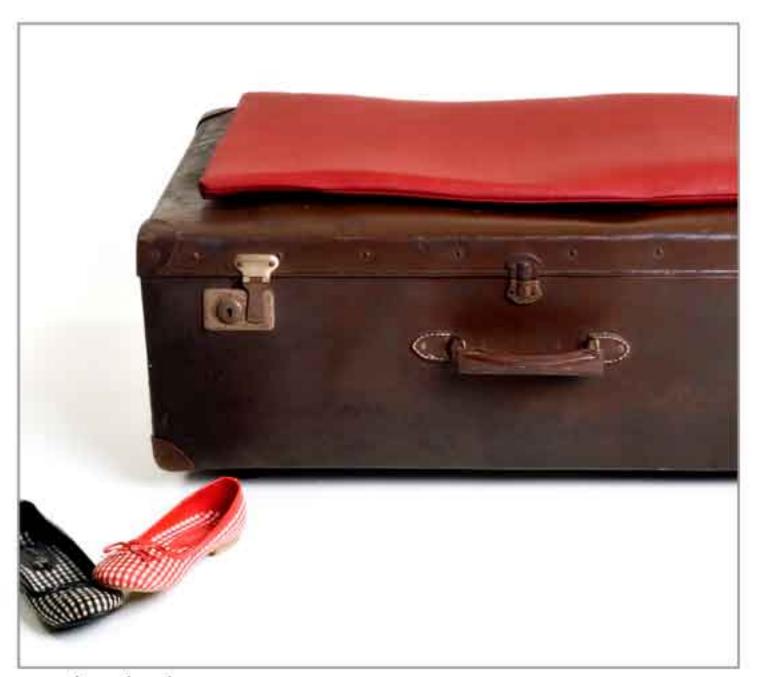

### suitcase bench

2008 old suitcase, rubber legs, soft seat

suitcase sofa

2008 old suitcase, plywood, soft seat, wheels