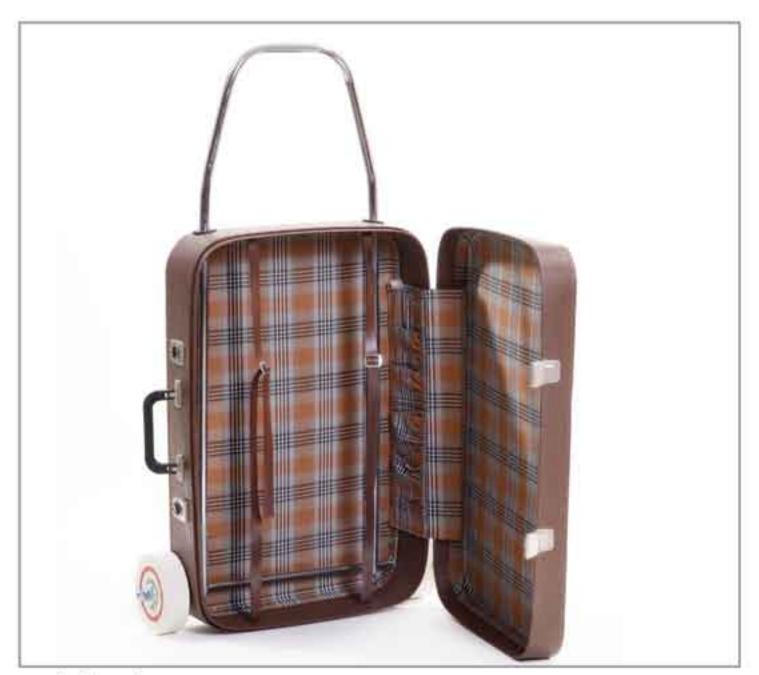

### suitcase bench

2008 old suitcase, rubber legs, soft seat

suitcase sofa

2008 old suitcase, plywood, soft seat, wheels