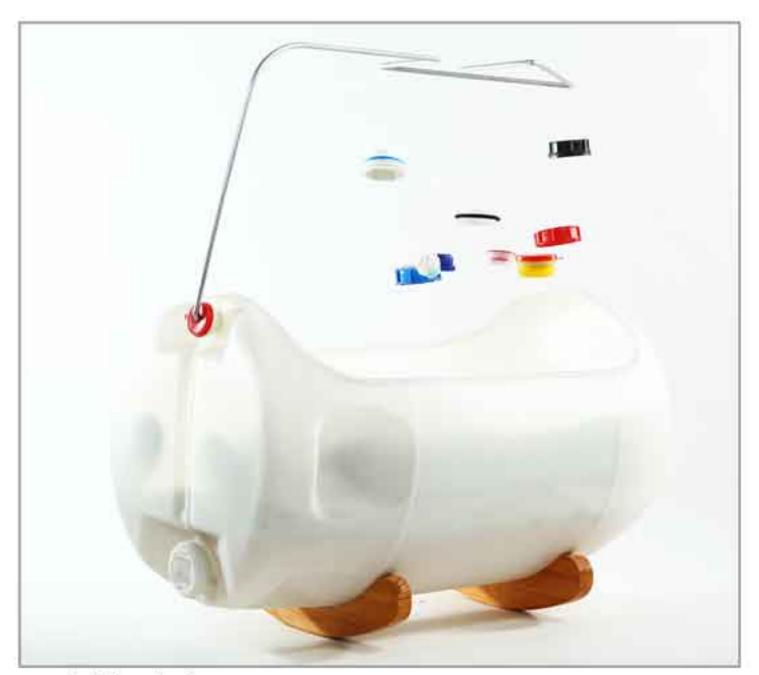

barrel crib

2012 metal barrel, metal legs, plywood, crane origami

plastic barrel crib

2013 plastic barrel, wooden legs, plywood, colored barrel lid mobile

plastic barrel crib

2013 plastic barrel, wooden legs, plywood, colored barrel lid mobile