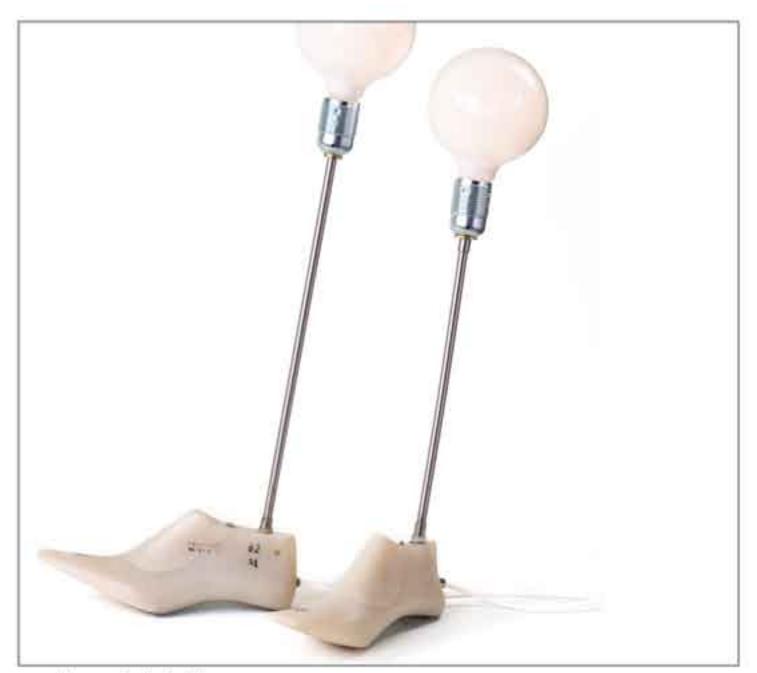

### flower lamp

2008 aluminum jug, flexible light pipes, sphere lamps

shoemaker's last lamp

2008 plastic shoemaker's last, metal light pipe, sphere lamp

shoemaker's last lamp

2008 wooden shoemaker's last, metal light pipe, sphere lamp