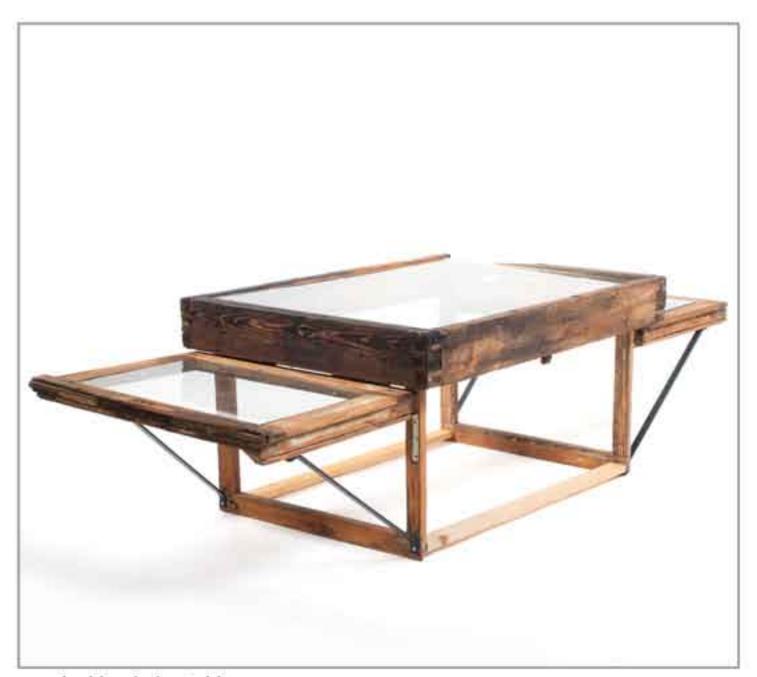

#### double window table

2010 old double lintel window, glass

white window shade table

2008

old wooden window shade, metal joints, white glass