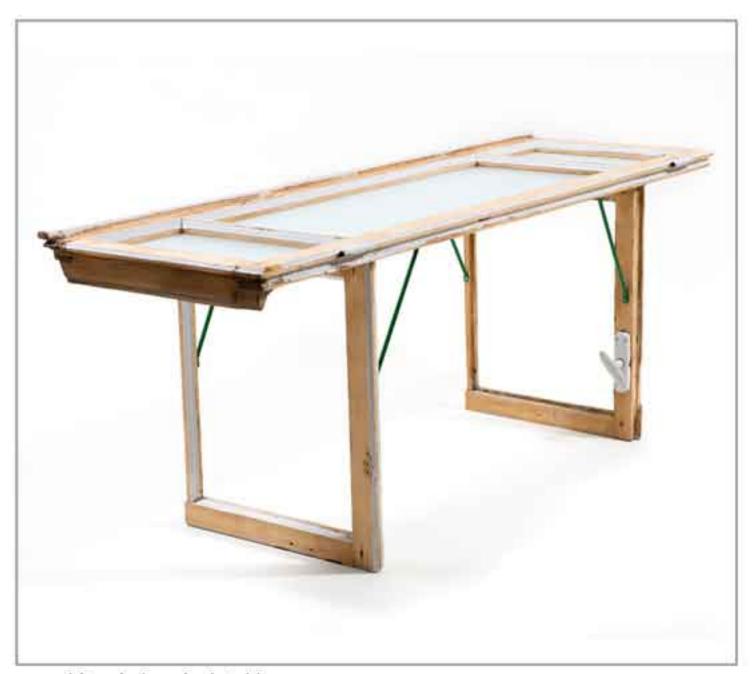

boxes table

2010 old wood boxes, wheels, metal joints, glass



#### boxes table

2010 old wood boxes, wheels, metal joints, glass



bread box night stand

2011 old enamel bread box, aluminum legs



picnic Formica closet

2010 old drawers and doors, metal legs, wooden joints



#### door table

2010 old Formica door, wooden legs



# forklift platform table

2008 forklift platform table



child chair table set

2013 two old metal and wood chairs



child yellow chair table set

2014 two old metal and wood chairs



### refrigerator table

2010 refrigerator door, aluminum folding legs



small refrigerator table

2011 refrigerator door, aluminum folding legs



## school chairs picnic set

2009 old student chairs, wood



#### double window table

2010 old double lintel window, glass



white window shade table

2008

old wooden window shade, metal joints, white glass



## window grille table

2010 old window, metal and wood, glass



#### brown wooden table

2011 old wooden shade, metal connectors, glass



#### brown door table

2008 old wooden door, glass



#### metal shade table

2008

old bended metal shade, metal frame, rubber edge, glass



STORAGE



papers gas tank

2010 colored gas tank, rubber edge



papers gas tank

2010 colored gas tank, rubber edge



chairs ladder

2009 old school chairs, metal construction



drawer column

2008 old wooden drawers, metal column, concrete base



metal drawer frame

2008 old metal drawers, red metal frame



wooden drawer column

2008 old wooden drawers, wood back



forklift platform shoe holder

2008 wooden forklift