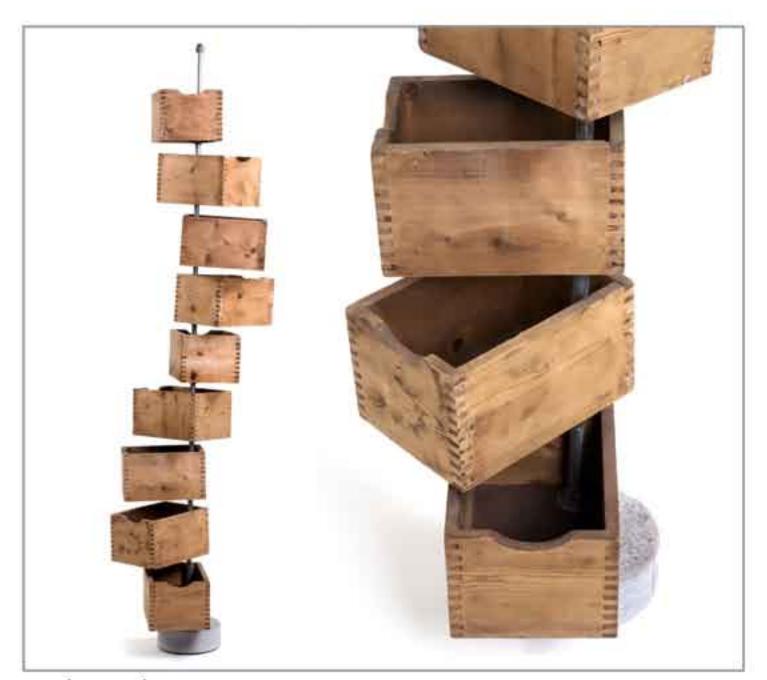

chairs ladder

2009 old school chairs, metal construction

drawer column

2008 old wooden drawers, metal column, concrete base

metal drawer frame

2008 old metal drawers, red metal frame

wooden drawer column

2008 old wooden drawers, wood back