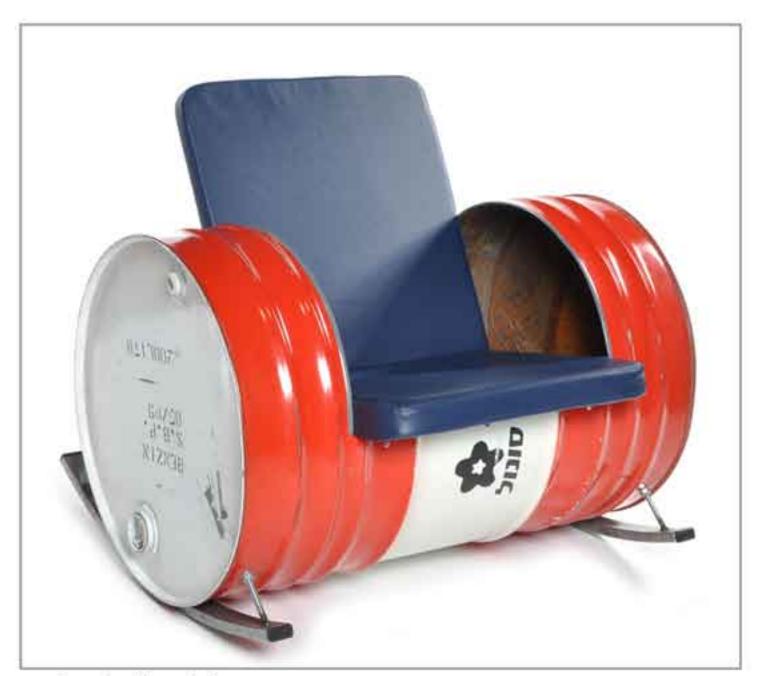

barrel rocking chair

2011 metal barrel, metal legs, plywood, soft seat

barrel rocking chair

2011 metal barrel, metal legs, plywood, soft seat