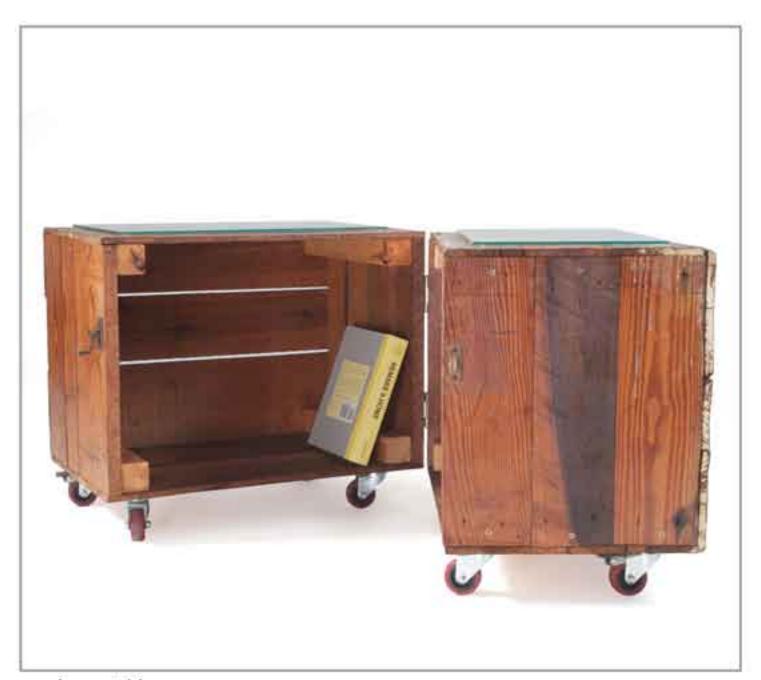

### boxes table

2010 old wood boxes, wheels, metal joints, glass

#### boxes table

2010 old wood boxes, wheels, metal joints, glass

bread box night stand

2011 old enamel bread box, aluminum legs

picnic Formica closet

2010 old drawers and doors, metal legs, wooden joints