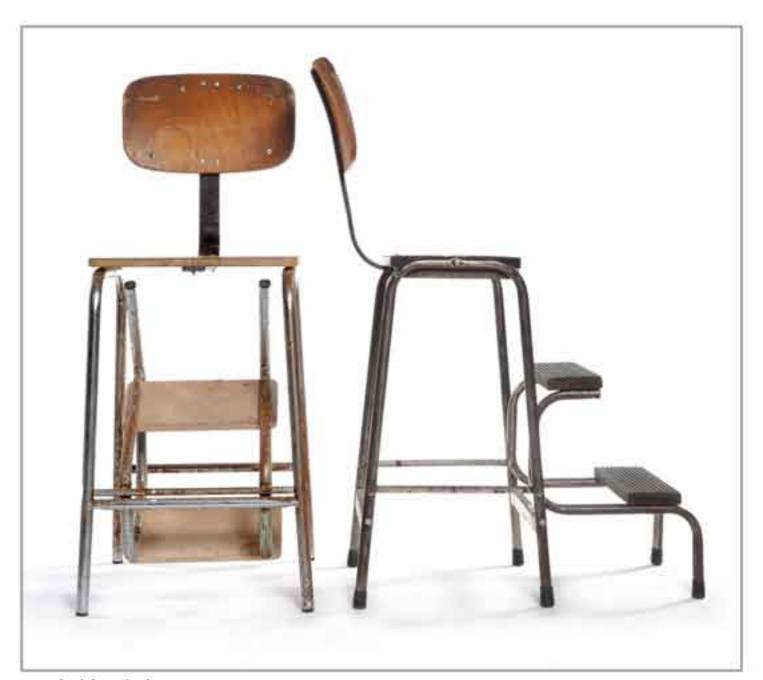

chairs ladder

2009 old school chairs, metal construction

drawer column

2008 old wooden drawers, metal column, concrete base

metal drawer frame

2008 old metal drawers, red metal frame

wooden drawer column

2008 old wooden drawers, wood back