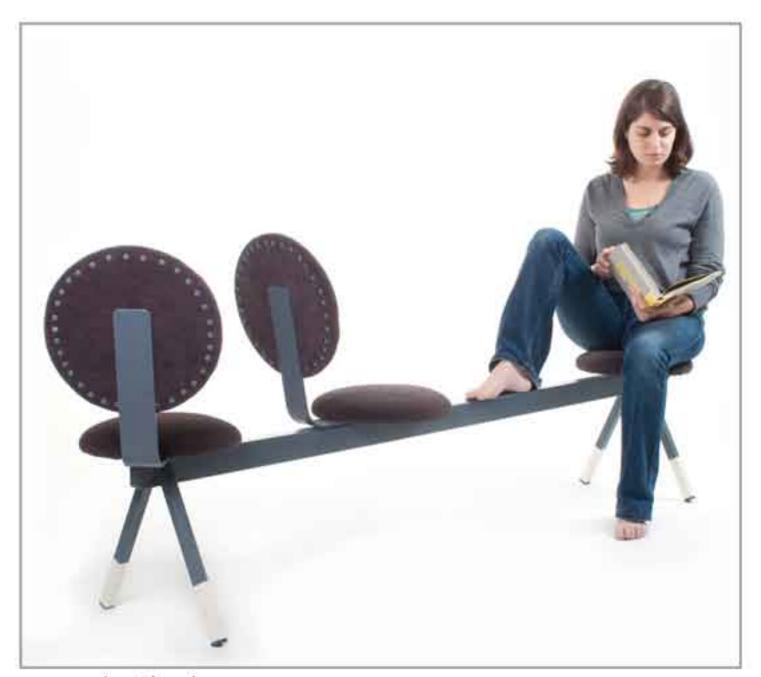

#### olive container stool

2010 metal olive container, soft seat

triple bench

2009 metal construction, plywood, soft seats

triple bench

2009 metal construction, plywood, soft seats

child barrel chair

2012 small metal barrel, wooden chair parts