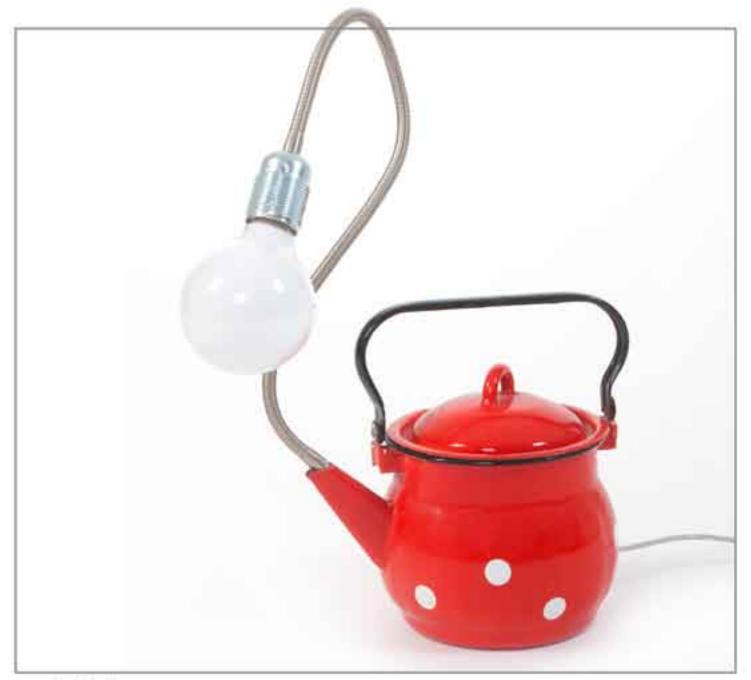

rigerator inside door, wooden frame



## refrigerator shelf



fruit box night stand



jerrycan mailbox

2010 plastic container, rubber profile, metal joints, wood base



coffee boxes flower

2009 metal coffee cans, nails, plastic covers



#### coffee boxes flower

2009

metal coffee cans, nails, plastic covers



LIGHTS & CANDLES



hair dryer lamp

2012 old hair dryer, elctrical parts



### kitchen lamp

2008

round pasta colander, metal teapots, electric parts



kitchen lamp

2008 round pasta colander, metal teapots, electric parts



### kitchen lamp

2008 round enamel pot, metal teapots, electric parts



standing kitchen lamp

2008

stainless steel cooking pots and cups, electric parts, concrete base



### kerosene burner light

2009 old metal kerosene burner, electric parts



## kettle lamp

2010 old enamel kettle, electric parts



### mushroom lamp

2008 glass lampshade, glass balls



brown ceramic insulator

2014 aluminum tube, electric part, glass lampshade



crocodile desk lamp

2008 electric parts, flexible light pipe, sphere lamp



double metal lamp shade



### flower lamp

2008 aluminum jug, flexible light pipes, sphere lamps



shoemaker's last lamp

2008 plastic shoemaker's last, metal light pipe, sphere lamp



shoemaker's last lamp

2008 wooden shoemaker's last, metal light pipe, sphere lamp



street bollard lamp

2009 street bollards, electric parts



standing street light

2009 old street lamp, metal tube and base, electric parts



flashlight lamp

2011 old plastic flashlight, electric parts



shower street light

2009 old shower heads,