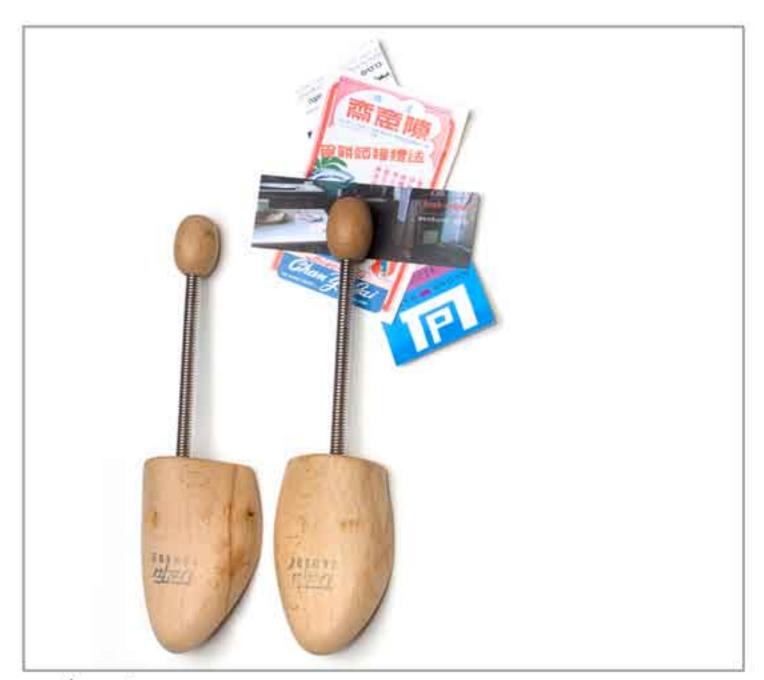

#### shoe notes

2008 wooden shoemaker's last, hidden hook

the man on the bottle

2008 clay figure, glass bottle