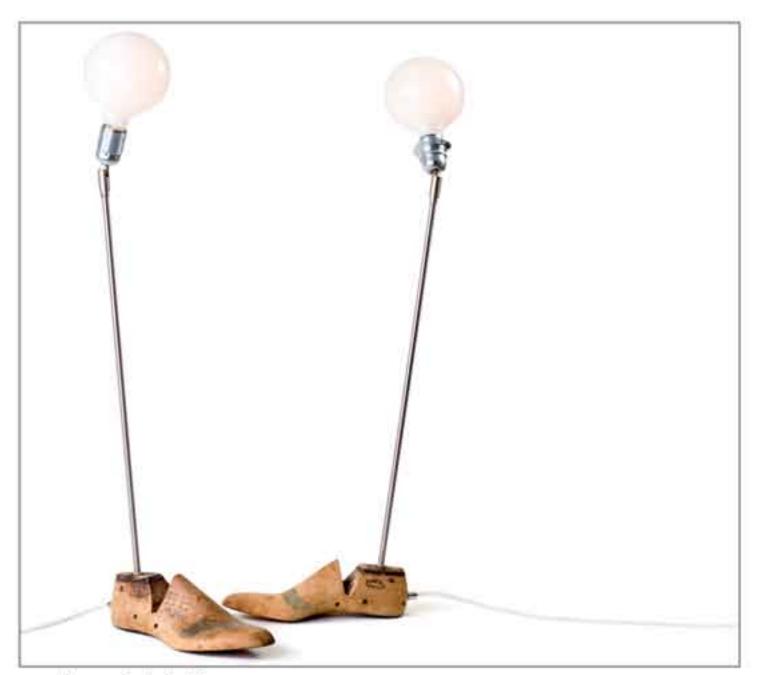

### flower lamp

2008 aluminum jug, flexible light pipes, sphere lamps

shoemaker's last lamp

2008 plastic shoemaker's last, metal light pipe, sphere lamp

shoemaker's last lamp

2008 wooden shoemaker's last, metal light pipe, sphere lamp