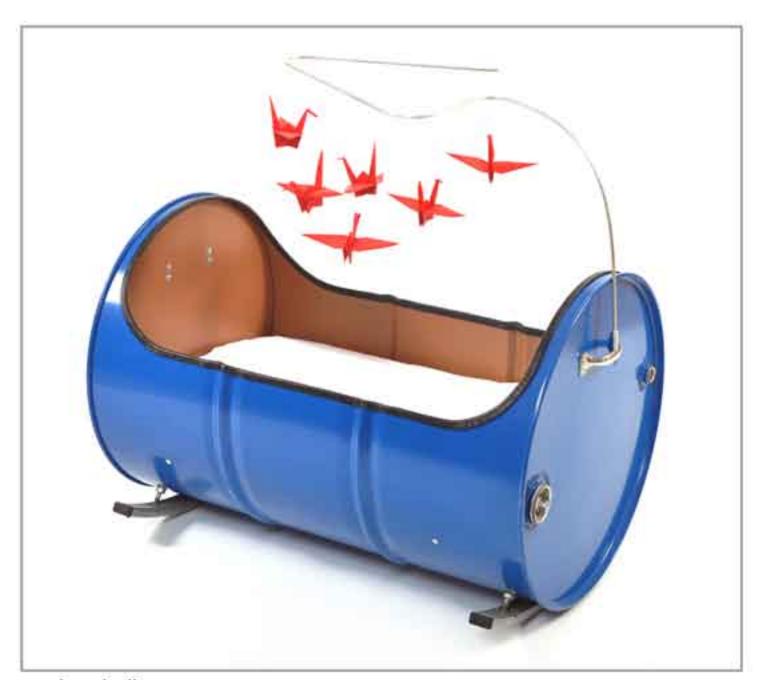

barrel crib

2012 metal barrel, metal legs, plywood, crane origami

plastic barrel crib

2013 plastic barrel, wooden legs, plywood, colored barrel lid mobile

plastic barrel crib

2013 plastic barrel, wooden legs, plywood, colored barrel lid mobile