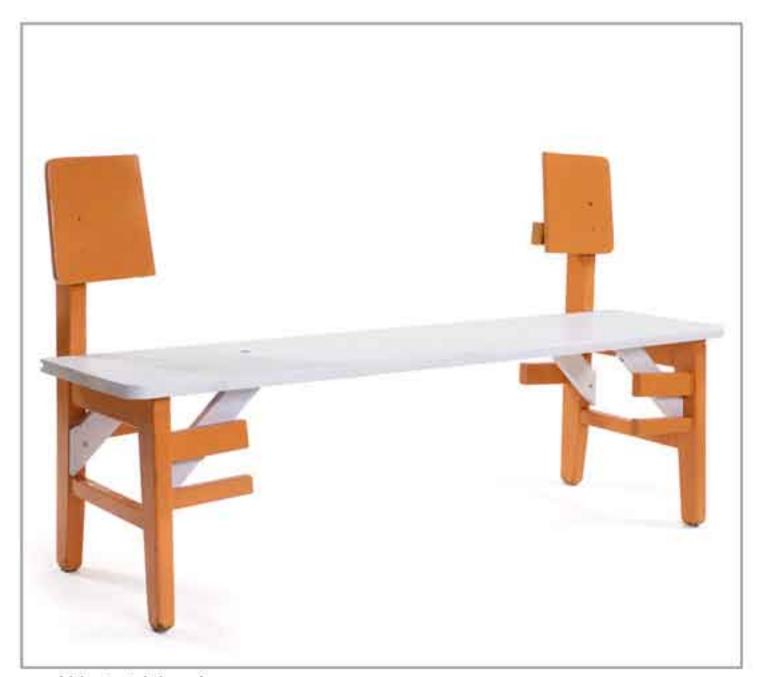

### four chairs bench

2011 old chairs, Formica, wood

red board bench

2012 two old chairs, painted wood boards