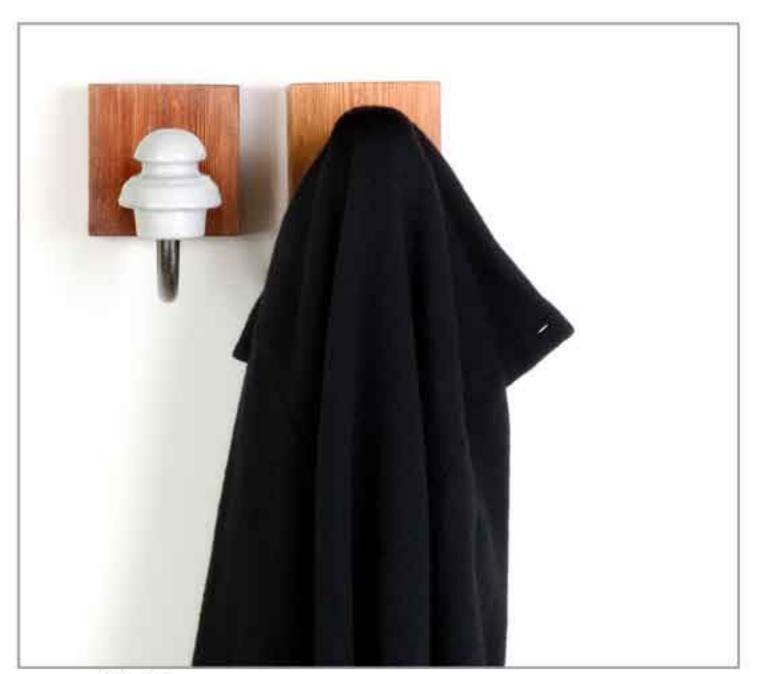

#### ceramic isolator

ceramic isolator

2008 ceramic electric isolator, metal hook, wooden base hanger