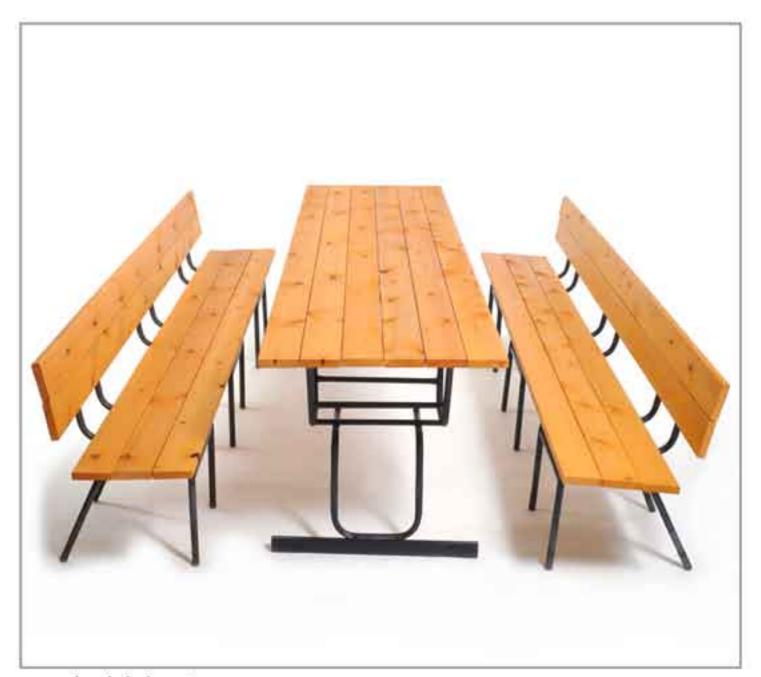

ir



white bath chair



blue bath chair



brown bat



### bath bench

2012 old enamel bath, metal legs, rubber edge, soft backrest



eclectic bench

2009 various chairs connected













### suitcase bench

2008 old suitcase, rubber legs, soft seat



suitcase sofa

2008 old suitcase, plywood, soft seat, wheels



### stretch bench

2009 sliced old wooden chair, wood shelf



kids stretch bench

2009 sliced old wooden chair, wood shelf



stools chair

2014 old colored wooden stools



## stools chair

2014 old colored wooden stools



school chairs shelf

2010 student chairs, wooden shelf



### school chairs shelf

2010 student chairs, wooden shelf



#### skateboard bench

2008 old sliced skateboards, wooden bench



### school chairs set

2010 old small student chairs, wood



## school chairs set

2010 old small student chairs, wood



### four chairs bench

2011 old chairs, Formica, wood



red board bench

2012 two old chairs, painted wood boards



# red board bench

2012 two old chairs, painted wood boards



stool & chair bench

2012 old stool, old chair, old wooden staircase banister



stool & chair bench

2012 old stool, old chair, old wooden staircase banister



double sided chair

2009 two old stools, metal joints



ladder chair

2011 old ladder, wooden backrest, metal connectors



gas stool

2008 colored gas tank, rubber legs, soft seat



rocking chair

2009 wood cable drum, soft seat and backrest



barrel rocking chair

2011 metal barrel, metal legs, plywood, soft seat



barrel rocking chair

2011 metal barrel, metal legs, plywood, soft seat