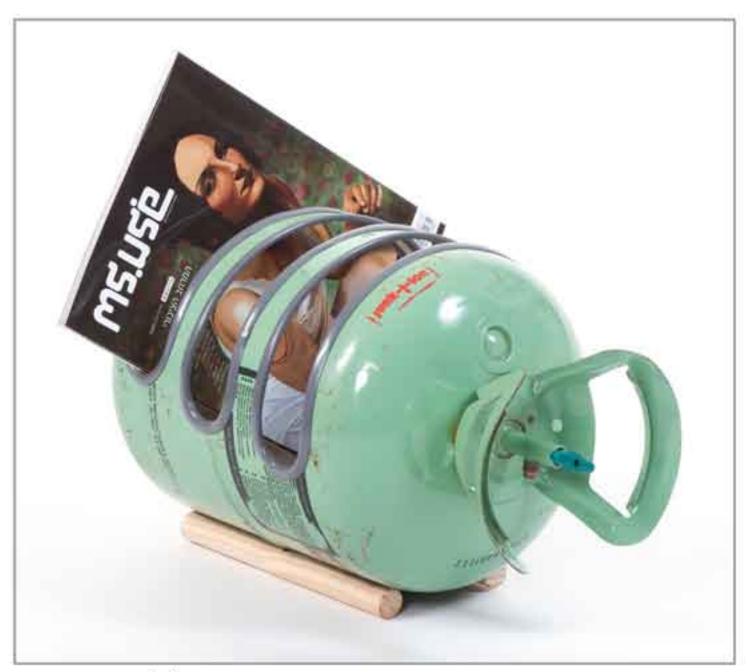

double sided chair

2009 two old stools, metal joints

ladder chair

2011 old ladder, wooden backrest, metal connectors

gas stool

2008 colored gas tank, rubber legs, soft seat

rocking chair

2009 wood cable drum, soft seat and backrest