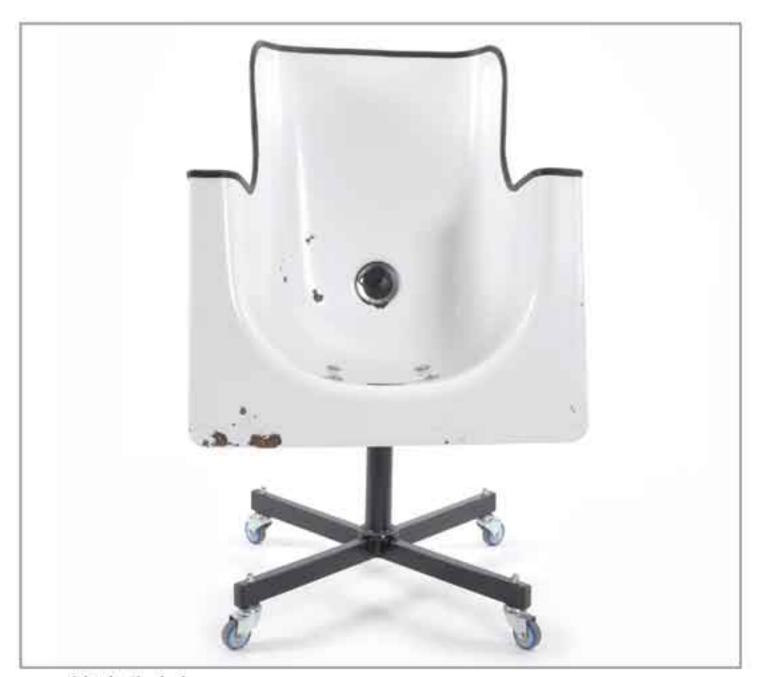

# forklift platform chair

2008 forklift platform wood, soft seat

round seat bench

2010 metal construction, rotating soft seats

brown bath chair

white bath chair

blue bath chair

brown bat

### bath bench

2012 old enamel bath, metal legs, rubber edge, soft backrest

eclectic bench

2009 various chairs connected