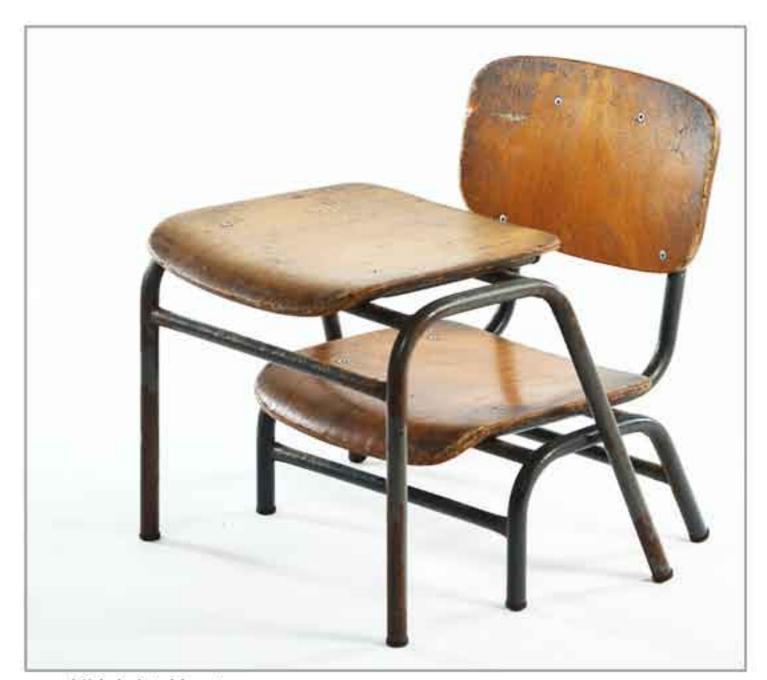

### school chairs set

2010 old small student chairs, wood

## school chairs set

2010 old small student chairs, wood