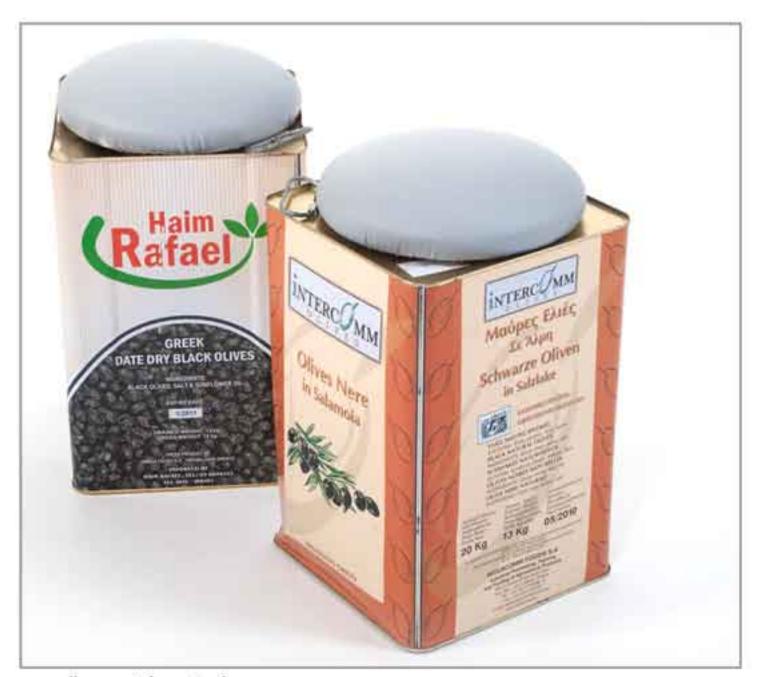

#### olive container stool

2010 metal olive container, soft seat

triple bench

2009 metal construction, plywood, soft seats

triple bench

2009 metal construction, plywood, soft seats

child barrel chair

2012 small metal barrel, wooden chair parts