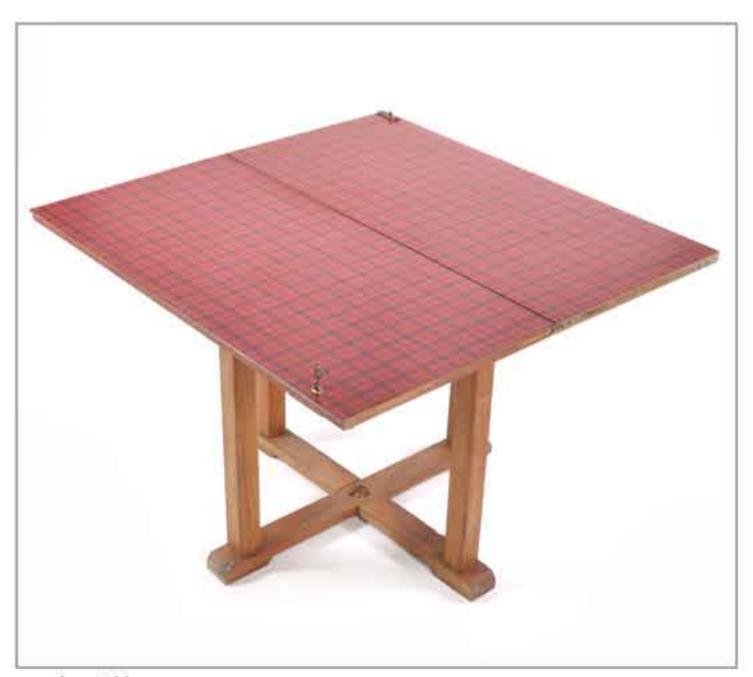

ts



# picnic suitcase

2009 old folding suitcase, plywood, metal joints



### coffee table suitcase

2008 old suitcase, metal and plastic wheels



### exersice bike table

2011 old exersice bike, plywood, Formica



# double bicycle table

2008

bicycle parts, stainless steel tubes, glass



# double bicycle table

2008 bicycle parts, stainless steel tubes, glass



suitcase on legs

2008

old suitcase, metal legs, wood frame, rubber bottoms



#### suitcase table

2009 old suitcase, plywood, metal legs



### boxes table

2010 old wood boxes, wheels, metal joints, glass



#### boxes table

2010 old wood boxes, wheels, metal joints, glass



bread box night stand

2011 old enamel bread box, aluminum legs



picnic Formica closet

2010 old drawers and doors, metal legs, wooden joints



#### door table

2010 old Formica door, wooden legs



# forklift platform table

2008 forklift platform table



child chair table set

2013 two old metal and wood chairs



child yellow chair table set

2014 two old metal and wood chairs



### refrigerator table

2010 refrigerator door, aluminum folding legs



small refrigerator table

2011 refrigerator door, aluminum folding legs



## school chairs picnic set

2009 old student chairs, wood



#### double window table

2010 old double lintel window, glass



white window shade table

2008

old wooden window shade, metal joints, white glass



## window grille table

2010 old window, metal and wood, glass



#### brown wooden table

2011 old wooden shade, metal connectors, glass



#### brown door table

2008 old wooden door, glass