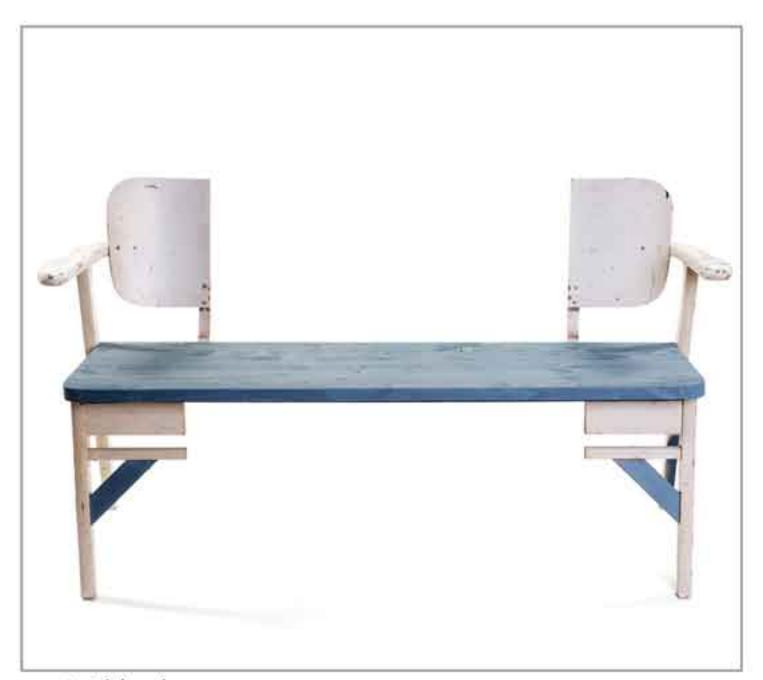

ll metal barrel, wooden chair parts



child barrel chair

2012 small metal barrel, wooden chair parts



metal cylinder chair

2012 metal barrel, wooden chair parts



metal cylinder chair

2012 metal barrel, wooden chair parts



plastic barrel sofa

2012 plastic barrel, plywood, rubber edge, soft seat, metal connectors



# forklift platform chair

2008 forklift platform wood, soft seat



round seat bench

2010 metal construction, rotating soft seats



brown bath chair



white bath chair



blue bath chair



brown bat



### bath bench

2012 old enamel bath, metal legs, rubber edge, soft backrest



eclectic bench

2009 various chairs connected













### suitcase bench

2008 old suitcase, rubber legs, soft seat



suitcase sofa

2008 old suitcase, plywood, soft seat, wheels



### stretch bench

2009 sliced old wooden chair, wood shelf



kids stretch bench

2009 sliced old wooden chair, wood shelf



stools chair

2014 old colored wooden stools



## stools chair

2014 old colored wooden stools



school chairs shelf

2010 student chairs, wooden shelf



### school chairs shelf

2010 student chairs, wooden shelf



#### skateboard bench

2008 old sliced skateboards, wooden bench



### school chairs set

2010 old small student chairs, wood



## school chairs set

2010 old small student chairs, wood



### four chairs bench

2011 old chairs, Formica, wood



red board bench

2012 two old chairs, painted wood boards



# red board bench

2012 two old chairs, painted wood boards



stool & chair bench

2012 old stool, old chair, old wooden staircase banister