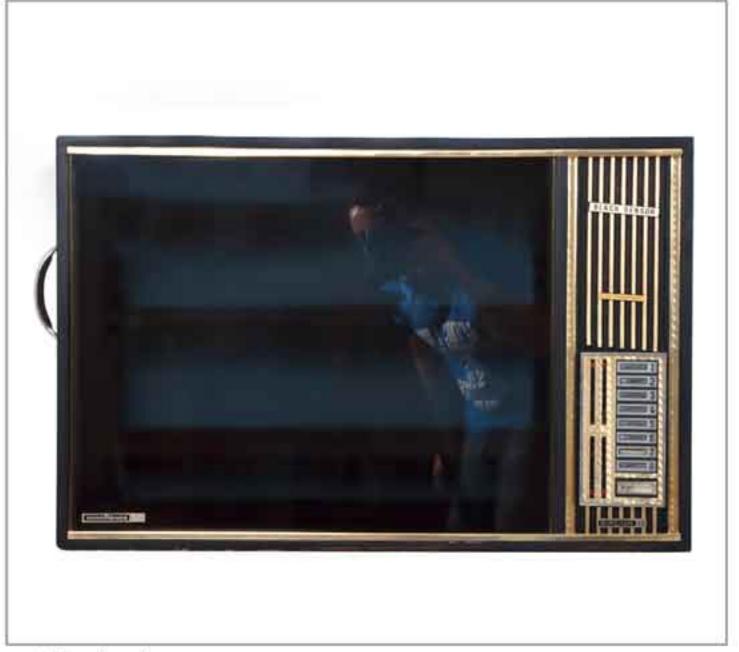

AGE



papers gas tank

2010 colored gas tank, rubber edge



papers gas tank

2010 colored gas tank, rubber edge



chairs ladder

2009 old school chairs, metal construction



drawer column

2008 old wooden drawers, metal column, concrete base



metal drawer frame

2008 old metal drawers, red metal frame



wooden drawer column

2008 old wooden drawers, wood back



forklift platform shoe holder

2008 wooden forklift platform



drum cover column

2009 barrels covers, metal construction



suitcase medicine cupboard

2008 old brown suitcase, wooden shelves, mirror



suitcase medicine cupboard

2008 old brown suitcase, wooden shelves, mirror



suitcase medicine cupboard

2008 old black suitcase, wooden shelves, mirror



#### towel box

2009 metal olive can, rubber edge, wall hanging



### TV cupboard



# TV cupboard

2010

old wood television box, wooden shelves



### papers jerrycan

2010 plastic jerrycan, rubber profile



### papers triple jerrycan

2010 plastic jerrycan, metal joints, rubber profile



### papers olive can

2010 sliced olive can, rubber profile



three stools shelves

2009 old stools, rubber bands, metal construction



refrigerator shelf

2010 refrigerator inside door, wooden frame



## refrigerator shelf



fruit box night stand



jerrycan mailbox

2010 plastic container, rubber profile, metal joints, wood base



coffee boxes flower

2009 metal coffee cans, nails, plastic covers



#### coffee boxes flower

2009

metal coffee cans, nails, plastic covers



LIGHTS & CANDLES



hair dryer lamp

2012 old hair dryer, elctrical parts



### kit