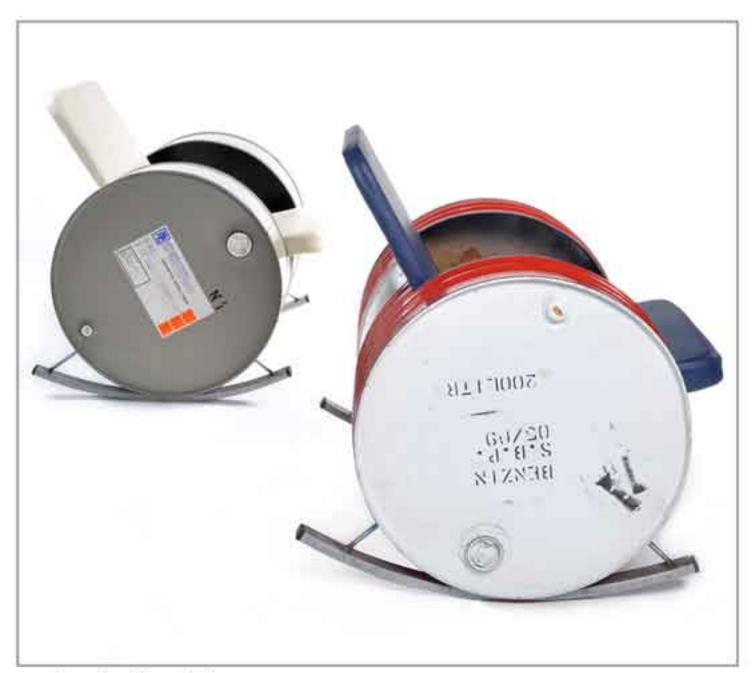

barrel rocking chair

2011 metal barrel, metal legs, plywood, soft seat

barrel rocking chair

2011 metal barrel, metal legs, plywood, soft seat