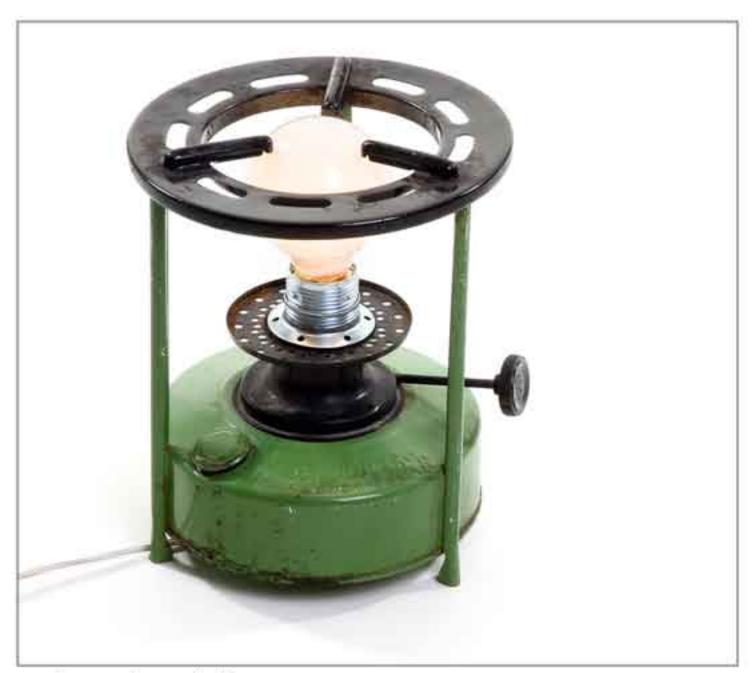

old stools, rubber bands, metal construction



refrigerator shelf

2010 refrigerator inside door, wooden frame



## refrigerator shelf



fruit box night stand



jerrycan mailbox

2010 plastic container, rubber profile, metal joints, wood base



coffee boxes flower

2009 metal coffee cans, nails, plastic covers



#### coffee boxes flower

2009

metal coffee cans, nails, plastic covers



LIGHTS & CANDLES



hair dryer lamp

2012 old hair dryer, elctrical parts



### kitchen lamp

2008

round pasta colander, metal teapots, electric parts



kitchen lamp

2008 round pasta colander, metal teapots, electric parts



### kitchen lamp

2008 round enamel pot, metal teapots, electric parts



standing kitchen lamp

2008

stainless steel cooking pots and cups, electric parts, concrete base



### kerosene burner light

2009 old metal kerosene burner, electric parts



## kettle lamp

2010 old enamel kettle, electric parts



### mushroom lamp

2008 glass lampshade, glass balls



brown ceramic insulator

2014 aluminum tube, electric part, glass lampshade



crocodile desk lamp

2008 electric parts, flexible light pipe, sphere lamp



double metal lamp shade



### flower lamp

2008 aluminum jug, flexible light pipes, sphere lamps



shoemaker's last lamp

2008 plastic shoemaker's last, metal light pipe, sphere lamp



shoemaker's last lamp

2008 wooden shoemaker's last, metal light pipe, sphere lamp



street bollard lamp

2009 street bollards, electric parts



standing street light

2009 old street lamp, metal tube and base, electric parts



flashlight lamp

2011 old plast