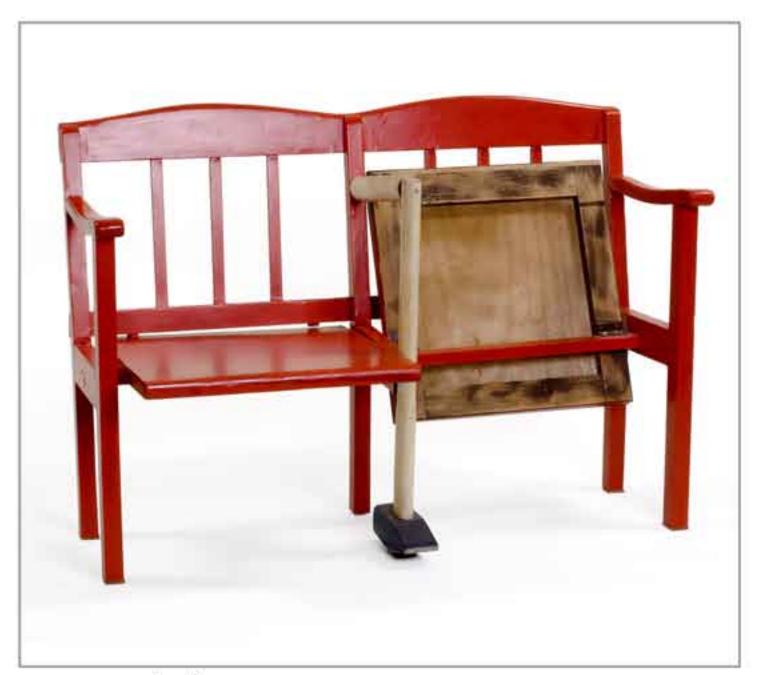

design & art studio

product catalog



**SEATS** 



## brown bicycle chair

2008 old bicycle parts, stainless steel





red chopper bicycle chair

2008 old bicycle parts, stainless steel



black chopper bicycle chair

2012 old bicycle parts, stainless steel tubes and joints



## bicycle chairs

2008 old bicycle parts, stainless steel





pot stool

2008 aluminum pot, metal legs, soft seat



pot stool

2008 aluminum pot, metal legs, soft seat



## pot stool

2008 aluminum pot, metal legs, soft seat



## synagogue bench

2008 old wooden synagogue bench, hammer leg



#### newspaper can

2008 carton can, metal joints



green window shade seat

2012 old wooden window shade, metal construction



### roller shade bench

2010 old wooden shade, metal construction



window shade seat

2009 old wooden window shade, wood construction



window frame bench

2010 old window frames, canvas strips, metal joints



### window frame bench



### mail chair

2009 old deck chair, postal service sack



#### olive container stool

2010 metal olive container, soft seat



triple bench

2009 metal construction, plywood, soft seats



triple bench

2009 metal construction, plywood, soft seats



child barrel chair

2012 small metal barrel, wooden chair parts



child barrel chair

2012 small metal barr