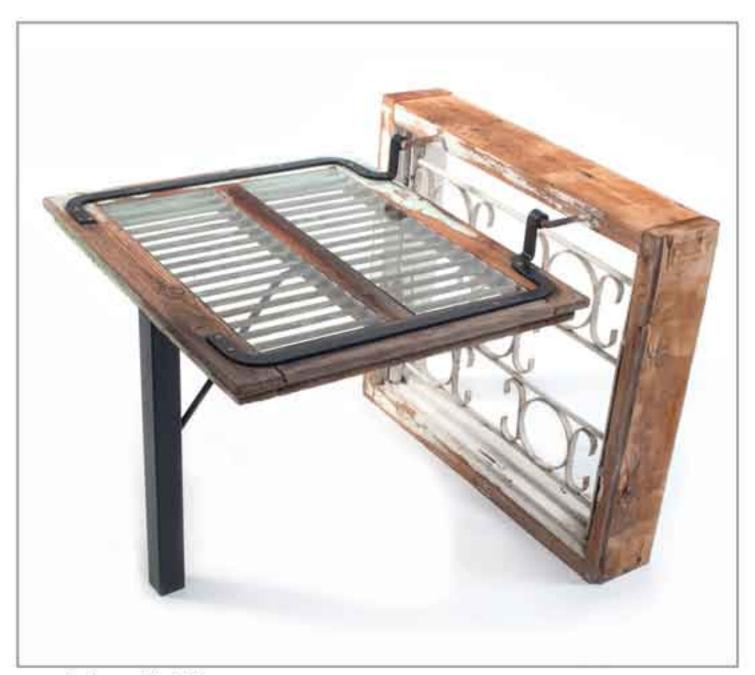

10 old wood boxes, wheels, metal joints, glass



bread box night stand

2011 old enamel bread box, aluminum legs



picnic Formica closet

2010 old drawers and doors, metal legs, wooden joints



#### door table

2010 old Formica door, wooden legs



# forklift platform table

2008 forklift platform table



child chair table set

2013 two old metal and wood chairs



child yellow chair table set

2014 two old metal and wood chairs



### refrigerator table

2010 refrigerator door, aluminum folding legs



small refrigerator table

2011 refrigerator door, aluminum folding legs



## school chairs picnic set

2009 old student chairs, wood



#### double window table

2010 old double lintel window, glass



white window shade table

2008

old wooden window shade, metal joints, white glass



## window grille table

2010 old window, metal and wood, glass



#### brown wooden table

2011 old wooden shade, metal connectors, glass



#### brown door table

2008 old wooden door, glass



#### metal shade table

2008

old bended metal shade, metal frame, rubber edge, glass



STORAGE



papers gas tank

2010 colored gas tank, rubber edge



papers gas tank

2010 colored gas tank, rubber edge



chairs ladder

2009 old school chairs, metal construction



drawer column

2008 old wooden drawers, metal column, concrete base



metal drawer frame

2008 old metal drawers, red metal frame



wooden drawer column

2008 old wooden drawers, wood back



forklift platform shoe holder

2008 wooden forklift platform



drum cover column

2009 barrels covers, metal construction



suitcase med