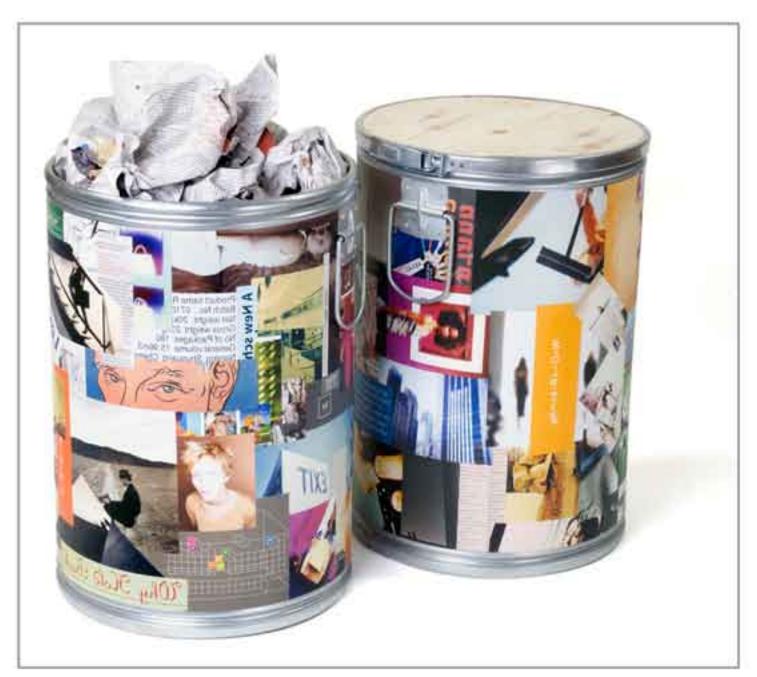

#### newspaper can

2008 carton can, metal joints

green window shade seat

2012 old wooden window shade, metal construction