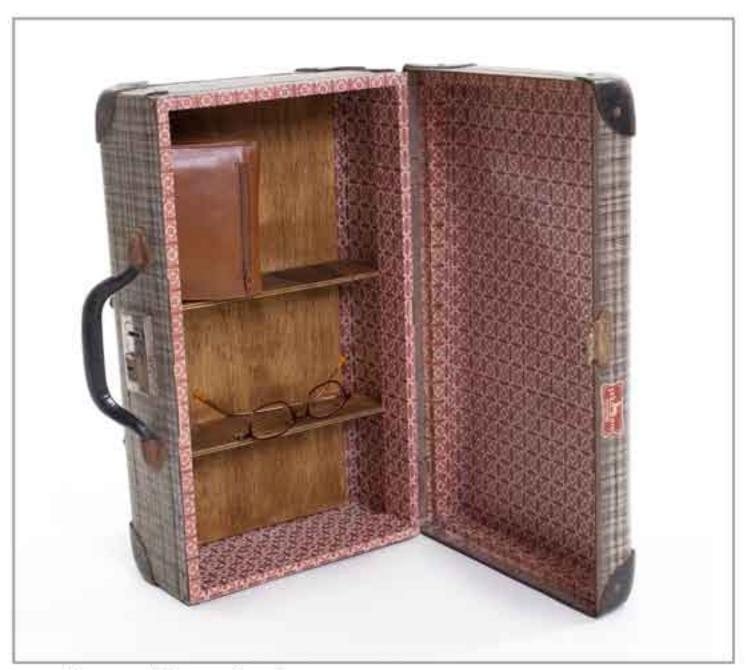

### suitcase bench

2008 old suitcase, rubber legs, soft seat

suitcase sofa

2008 old suitcase, plywood, soft seat, wheels