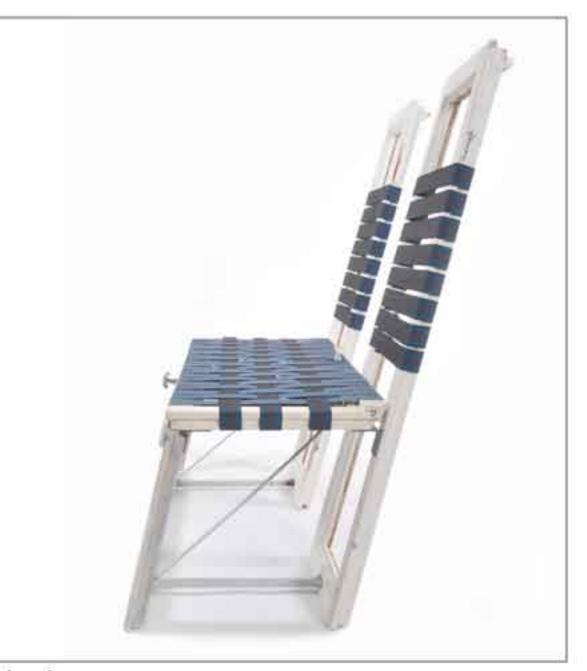

### roller shade bench

2010 old wooden shade, metal construction

window shade seat

2009 old wooden window shade, wood construction

window frame bench

2010 old window frames, canvas strips, metal joints

### window frame bench