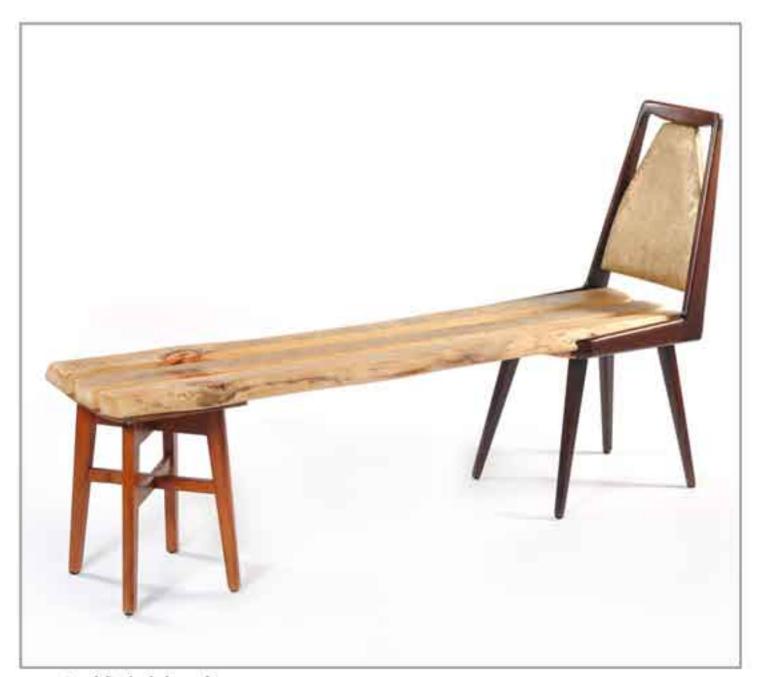

### stretch bench

2009 sliced old wooden chair, wood shelf

kids stretch bench

2009 sliced old wooden chair, wood shelf

stools chair

2014 old colored wooden stools