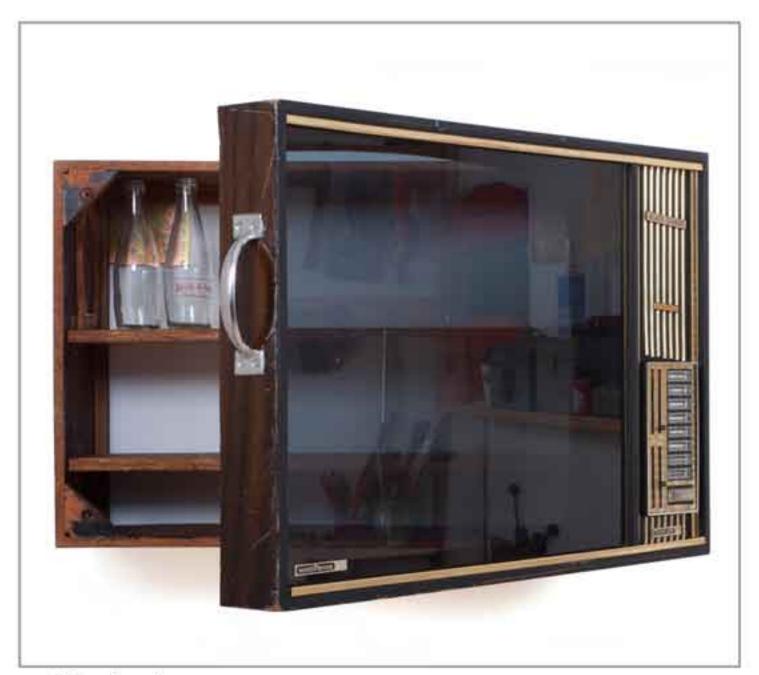

ank

2010 colored gas tank, rubber edge



papers gas tank

2010 colored gas tank, rubber edge



chairs ladder

2009 old school chairs, metal construction



drawer column

2008 old wooden drawers, metal column, concrete base



metal drawer frame

2008 old metal drawers, red metal frame



wooden drawer column

2008 old wooden drawers, wood back



forklift platform shoe holder

2008 wooden forklift platform



drum cover column

2009 barrels covers, metal construction



suitcase medicine cupboard

2008 old brown suitcase, wooden shelves, mirror



suitcase medicine cupboard

2008 old brown suitcase, wooden shelves, mirror



suitcase medicine cupboard

2008 old black suitcase, wooden shelves, mirror



#### towel box

2009 metal olive can, rubber edge, wall hanging



### TV cupboard



# TV cupboard

2010

old wood television box, wooden shelves



### papers jerrycan

2010 plastic jerrycan, rubber profile



### papers triple jerrycan

2010 plastic jerrycan, metal joints, rubber profile



### papers olive can

2010 sliced olive can, rubber profile



three stools shelves

2009 old stools, rubber bands, metal construction



refrigerator shelf

2010 refrigerator inside door, wooden frame



## refrigerator shelf



fruit box night stand



jerrycan mailbox

2010 plastic container, rubber profile, metal joints, wood base



coffee boxes flower

2009 metal coffee cans, nails, plastic covers



#### coffee boxes flower

2009

metal coffee cans, nails, plastic covers



LIGHTS & CANDLES



hair dryer lamp

2012 old hair dryer, elctrical parts



### kitchen lamp

2008

ro