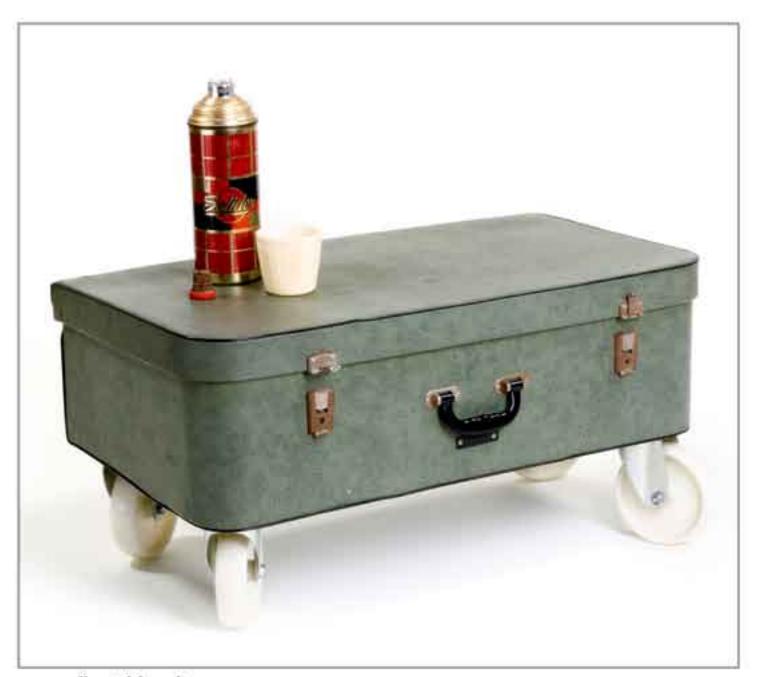

### suitcase bench

2008 old suitcase, rubber legs, soft seat

suitcase sofa

2008 old suitcase, plywood, soft seat, wheels