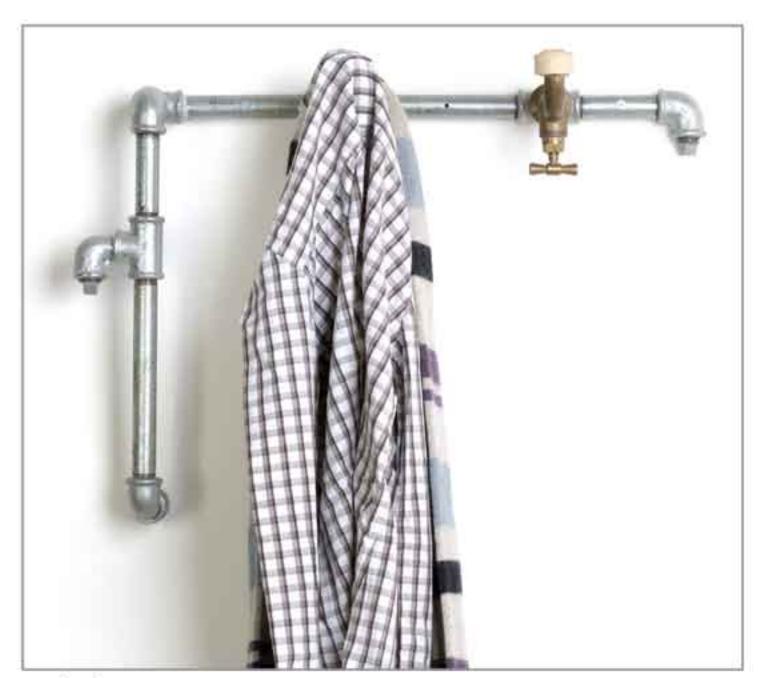

l candlesticks

2014 old drill parts, metal engraving



#### screw candlesticks

2014 metal screws



# trumpet candlesticks

2011 brass trumpet, brass engraving



# trumpet candlesticks

2011 brass trumpet, brass engraving



# **HANGERS**



#### aluminum screen

2008

hospital divider, white tanks, blue jeans, hat



## backrest hanger

2008 metal and plastic school chair, hidden hook



#### ceramic isolator



ceramic isolator

2008 ceramic electric isolator, metal hook, wooden base hanger



## shower hanger

2009

colored plastic shower heads, aluminum base, hidden hook



shower hanger

2009 colored plastic shower heads, aluminum base, hidden hook



## soccer player hanger

2008 plastic soccer players, aluminum joints



## tap hanger

2009 plumbing pipes and joints, brass tap



tap hanger

2008 plumbing pipes and joints, brass tap



## towels hanger

2008 plumbing pipes and joints



**BOWLS** 



## gas basket

2008 colored gas tank, rubber profile



# gas basket

2008 colored gas tank, rubber profile



## gas dishware

2008 colored gas tank parts, wooden handle



gas bowl

2009 colored gas tank, rubber profile



# laundry bowl

2008 washing machine cover



#### record bowl

2008 old, unused records



paddle ball paddle bowl

2014 old wooden beach paddleball paddle



paddle ball paddle bowl

2014 old wooden beach paddleball paddle



**TEXTILE** 



## sack rug

2008 coffee bean jute sacks



## sack rug

2008 coffee bean jute sacks



## handkerchiefs quilt table map

2009 colored handkerchiefs



### handkerchiefs quilt table map

2009 colored handke