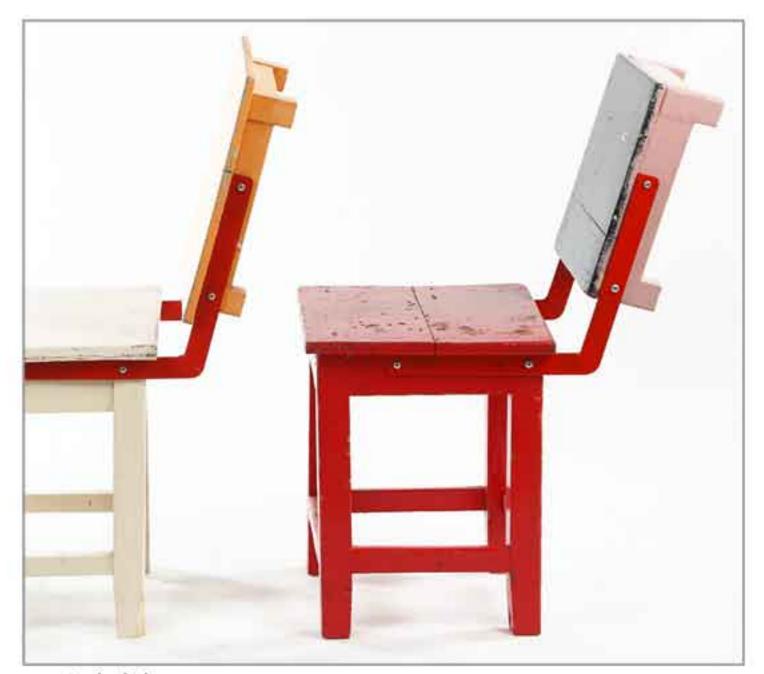

### stretch bench

2009 sliced old wooden chair, wood shelf

kids stretch bench

2009 sliced old wooden chair, wood shelf

stools chair

2014 old colored wooden stools

## stools chair

2014 old colored wooden stools

school chairs shelf

2010 student chairs, wooden shelf