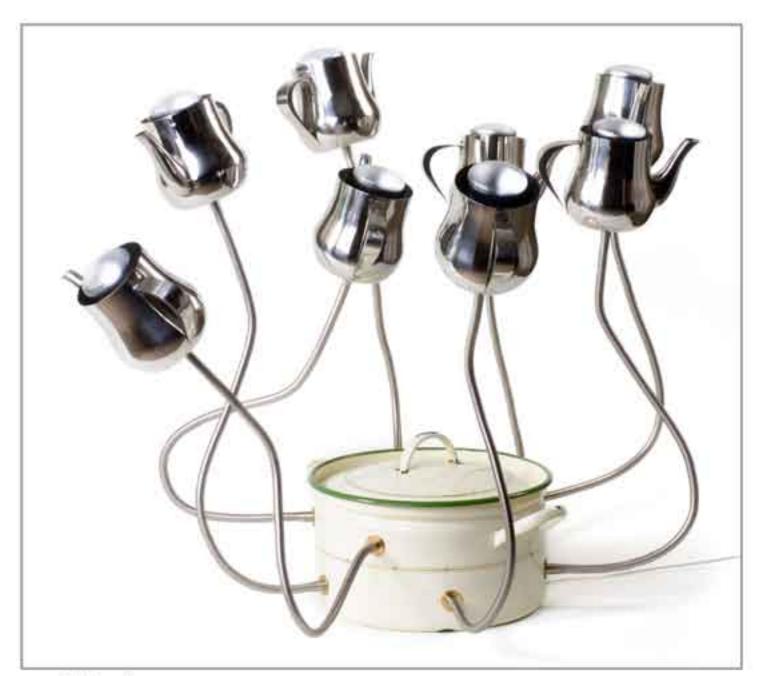

### kitchen lamp

2008 round enamel pot, metal teapots, electric parts

standing kitchen lamp

2008

stainless steel cooking pots and cups, electric parts, concrete base