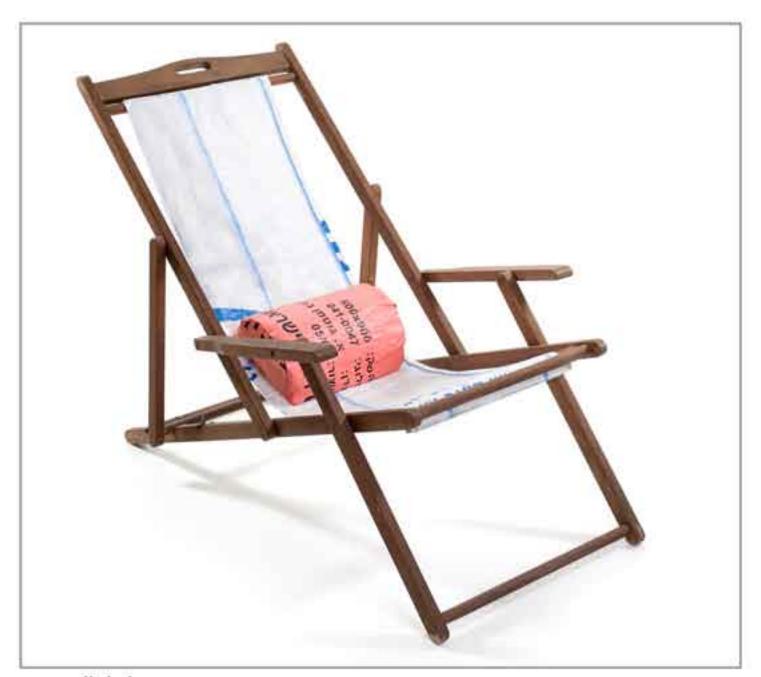

2008 old bicycle parts, stainless steel



black chopper bicycle chair

2012 old bicycle parts, stainless steel tubes and joints



## bicycle chairs

2008 old bicycle parts, stainless steel





pot stool

2008 aluminum pot, metal legs, soft seat



pot stool

2008 aluminum pot, metal legs, soft seat



## pot stool

2008 aluminum pot, metal legs, soft seat



## synagogue bench

2008 old wooden synagogue bench, hammer leg



#### newspaper can

2008 carton can, metal joints



green window shade seat

2012 old wooden window shade, metal construction



### roller shade bench

2010 old wooden shade, metal construction



window shade seat

2009 old wooden window shade, wood construction



window frame bench

2010 old window frames, canvas strips, metal joints



### window frame bench



### mail chair

2009 old deck chair, postal service sack



#### olive container stool

2010 metal olive container, soft seat



triple bench

2009 metal construction, plywood, soft seats



triple bench

2009 metal construction, plywood, soft seats



child barrel chair

2012 small metal barrel, wooden chair parts



child barrel chair

2012 small metal barrel, wooden chair parts



child barrel chair

2012 small metal barrel, wooden chair parts



metal cylinder chair

2012 metal barrel, wooden chair parts



metal cylinder chair

2012 metal barrel, wooden chair parts



plastic barrel sofa

2012 plastic barrel, plywood, rubber edge, soft seat, metal connectors



# forklift platform chair

2008 forklift platform wood, soft seat



round seat bench

2010 metal construction, rotating so