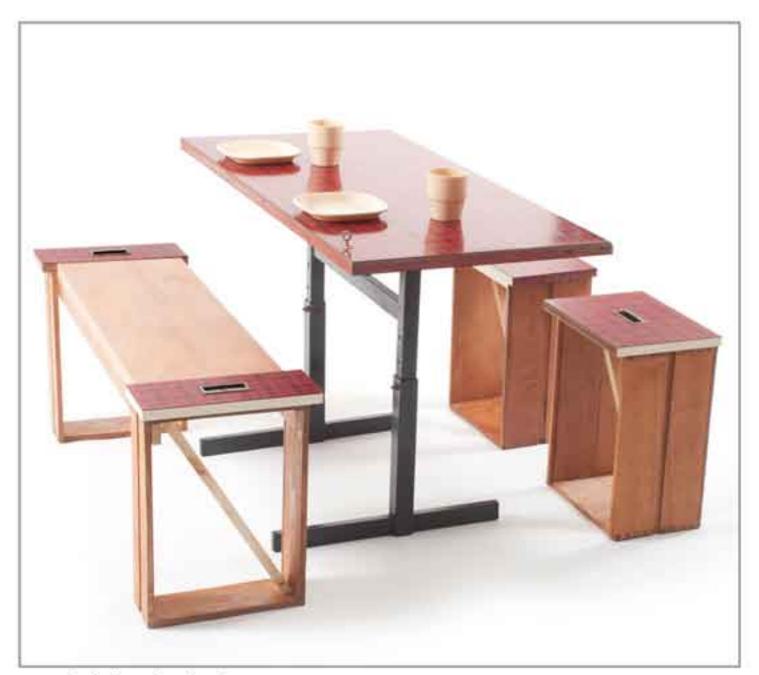

**TABLES** 



# picnic suitcase

2009 old folding suitcase, plywood, metal joints



# picnic suitcase

2009 old folding suitcase, plywood, metal joints



### coffee table suitcase

2008 old suitcase, metal and plastic wheels



### exersice bike table

2011 old exersice bike, plywood, Formica



# double bicycle table

2008

bicycle parts, stainless steel tubes, glass



# double bicycle table

2008 bicycle parts, stainless steel tubes, glass



suitcase on legs

2008

old suitcase, metal legs, wood frame, rubber bottoms



#### suitcase table

2009 old suitcase, plywood, metal legs



### boxes table

2010 old wood boxes, wheels, metal joints, glass



#### boxes table

2010 old wood boxes, wheels, metal joints, glass



bread box night stand

2011 old enamel bread box, aluminum legs



picnic Formica closet

2010 old drawers and doors, metal legs, wooden joints



#### door table

2010 old Formica door, wooden legs



# forklift platform table

2008 forklift platform table



child chair table set

2013 two old metal and wood chairs



child yellow chair table set

2014 two old metal and wood chairs



### refrigerator table

2010 refrigerator door, aluminum folding legs



small refrigerator table

2011 refrigerator door, aluminum folding legs



## school chairs picnic set

2009 old student chairs, wood



#### double window table

2010 old double lintel window, glass



white window shade table

2008

old wooden window shade, metal joints, white glass



## window grille table

2010 old window, metal and wood, glass



#### brown wooden table

2011 old wooden shade,