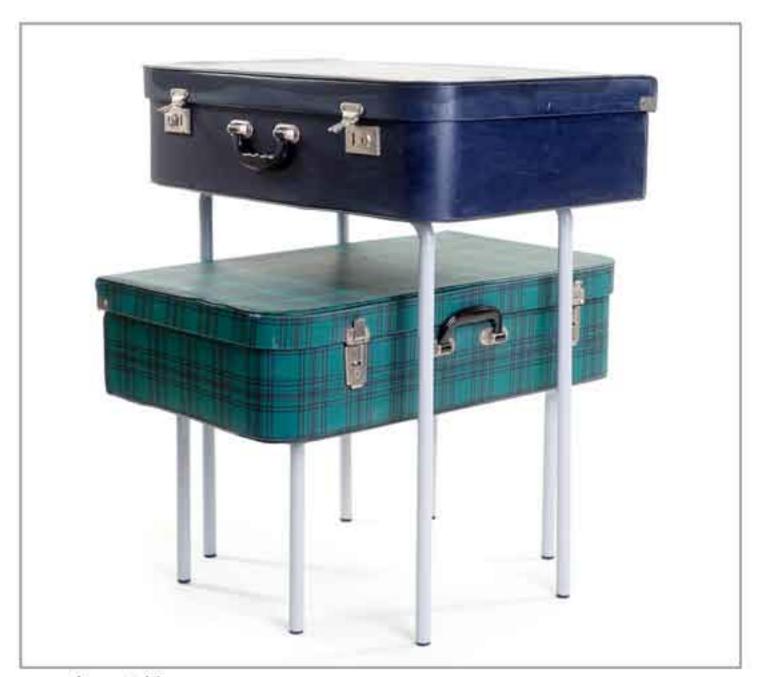

# double bicycle table

2008 bicycle parts, stainless steel tubes, glass

suitcase on legs

2008

old suitcase, metal legs, wood frame, rubber bottoms