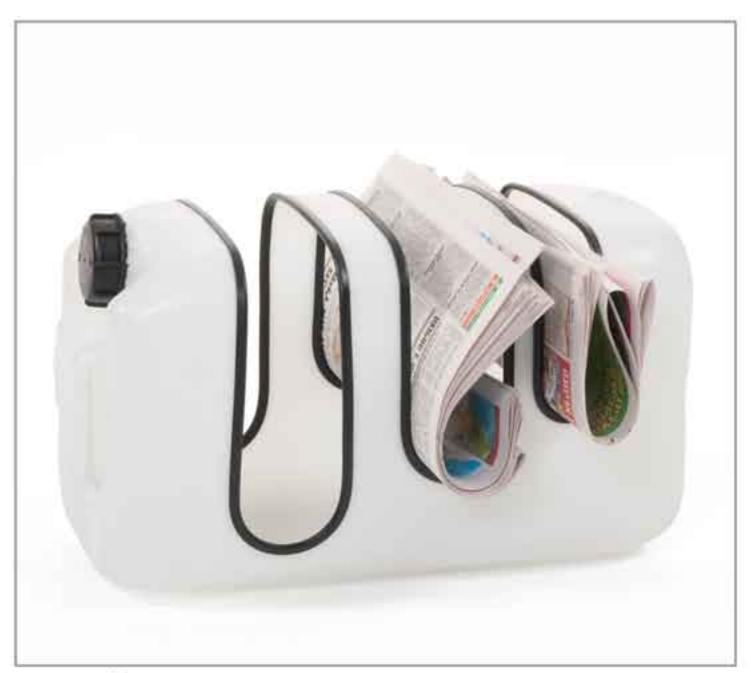

colored gas tank, rubber edge



chairs ladder

2009 old school chairs, metal construction



drawer column

2008 old wooden drawers, metal column, concrete base



metal drawer frame

2008 old metal drawers, red metal frame



wooden drawer column

2008 old wooden drawers, wood back



forklift platform shoe holder

2008 wooden forklift platform



drum cover column

2009 barrels covers, metal construction



suitcase medicine cupboard

2008 old brown suitcase, wooden shelves, mirror



suitcase medicine cupboard

2008 old brown suitcase, wooden shelves, mirror



suitcase medicine cupboard

2008 old black suitcase, wooden shelves, mirror



#### towel box

2009 metal olive can, rubber edge, wall hanging



### TV cupboard



# TV cupboard

2010

old wood television box, wooden shelves



### papers jerrycan

2010 plastic jerrycan, rubber profile



### papers triple jerrycan

2010 plastic jerrycan, metal joints, rubber profile



### papers olive can

2010 sliced olive can, rubber profile



three stools shelves

2009 old stools, rubber bands, metal construction



refrigerator shelf

2010 refrigerator inside door, wooden frame



## refrigerator shelf



fruit box night stand



jerrycan mailbox

2010 plastic container, rubber profile, metal joints, wood base



coffee boxes flower

2009 metal coffee cans, nails, plastic covers



#### coffee boxes flower

2009

metal coffee cans, nails, plastic covers



LIGHTS & CANDLES



hair dryer lamp

2012 old hair dryer, elctrical parts



### kitchen lamp

2008

round pasta colander, metal teapots, electric parts



kitchen lam