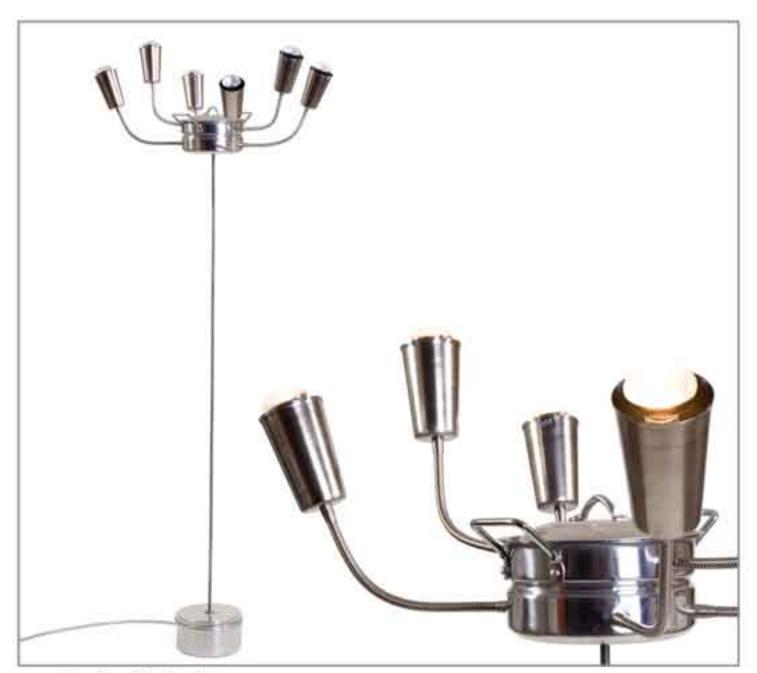

### kitchen lamp

2008 round enamel pot, metal teapots, electric parts

standing kitchen lamp

2008

stainless steel cooking pots and cups, electric parts, concrete base