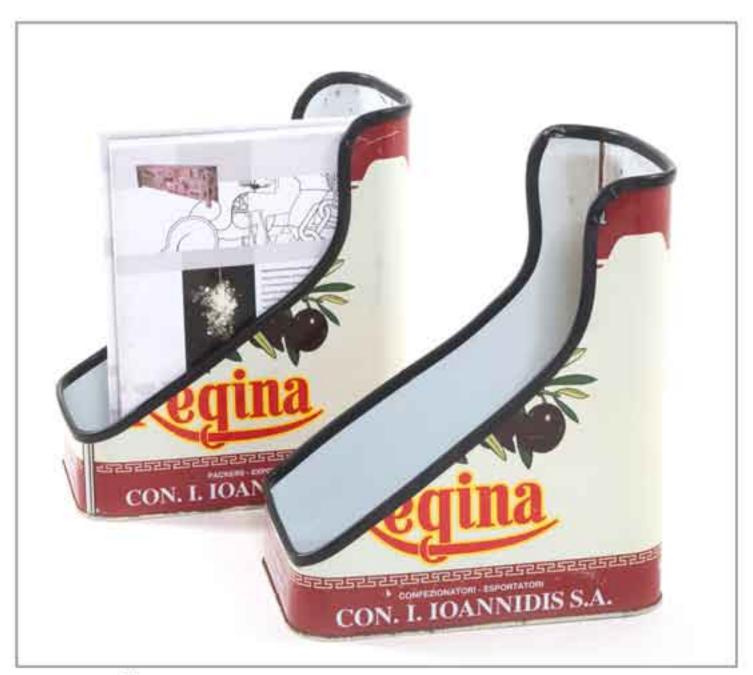

#### olive container stool

2010 metal olive container, soft seat

triple bench

2009 metal construction, plywood, soft seats

triple bench

2009 metal construction, plywood, soft seats

child barrel chair

2012 small metal barrel, wooden chair parts