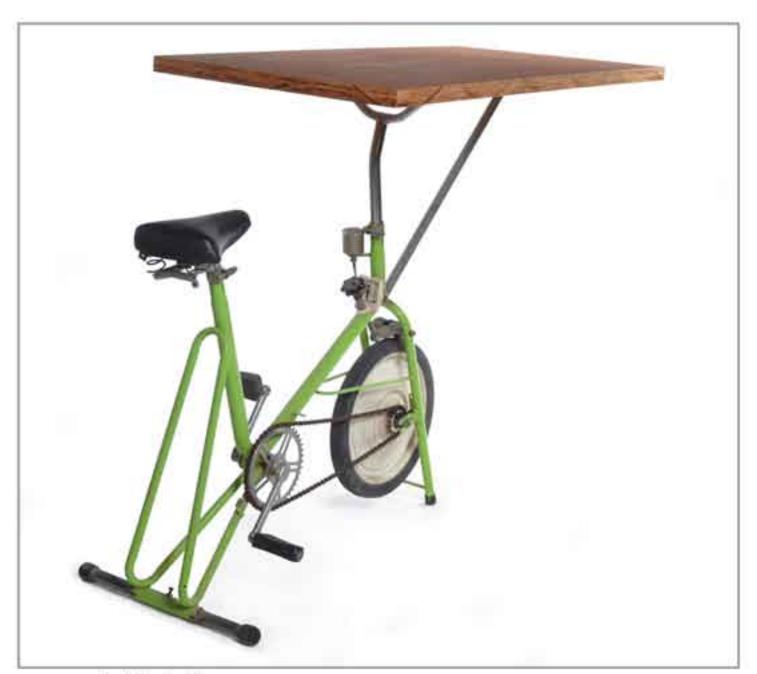

ouble sided chair

2009 two old stools, metal joints



ladder chair

2011 old ladder, wooden backrest, metal connectors



gas stool

2008 colored gas tank, rubber legs, soft seat



rocking chair

2009 wood cable drum, soft seat and backrest



barrel rocking chair

2011 metal barrel, metal legs, plywood, soft seat



barrel rocking chair

2011 metal barrel, metal legs, plywood, soft seat



### trunk bench

2009

car trunk door, metal and plastic legs, soft seat and backrest



trunk bench

2009

car trunk door, metal and plastic legs, soft seat and backrest



**TABLES** 



# picnic suitcase

2009 old folding suitcase, plywood, metal joints



# picnic suitcase

2009 old folding suitcase, plywood, metal joints



### coffee table suitcase

2008 old suitcase, metal and plastic wheels



### exersice bike table

2011 old exersice bike, plywood, Formica



# double bicycle table

2008

bicycle parts, stainless steel tubes, glass



# double bicycle table

2008 bicycle parts, stainless steel tubes, glass



suitcase on legs

2008

old suitcase, metal legs, wood frame, rubber bottoms



#### suitcase table

2009 old suitcase, plywood, metal legs



### boxes table

2010 old wood boxes, wheels, metal joints, glass



#### boxes table

2010 old wood boxes, wheels, metal joints, glass



bread box night stand

2011 old enamel bread box, aluminum legs



picnic Formica closet

2010 old drawers and doors, metal legs, wooden joints



#### door table

2010 old Formica door, wooden legs



# forklift platform table

2008 forklift platform table



child chair table set

2013 two o