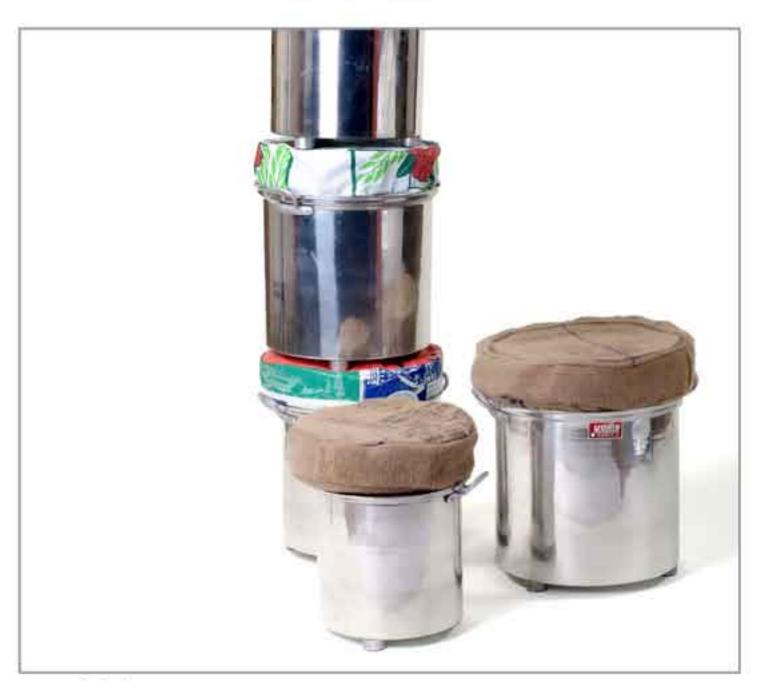

#### newspaper can

2008 carton can, metal joints

green window shade seat

2012 old wooden window shade, metal construction