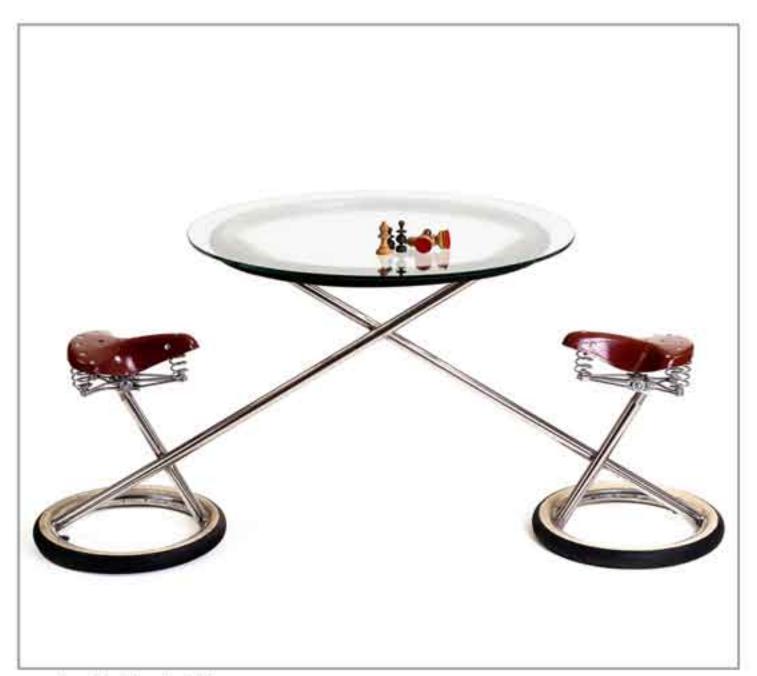

# double bicycle table

2008

bicycle parts, stainless steel tubes, glass

# double bicycle table

2008 bicycle parts, stainless steel tubes, glass

suitcase on legs

2008

old suitcase, metal legs, wood frame, rubber bottoms