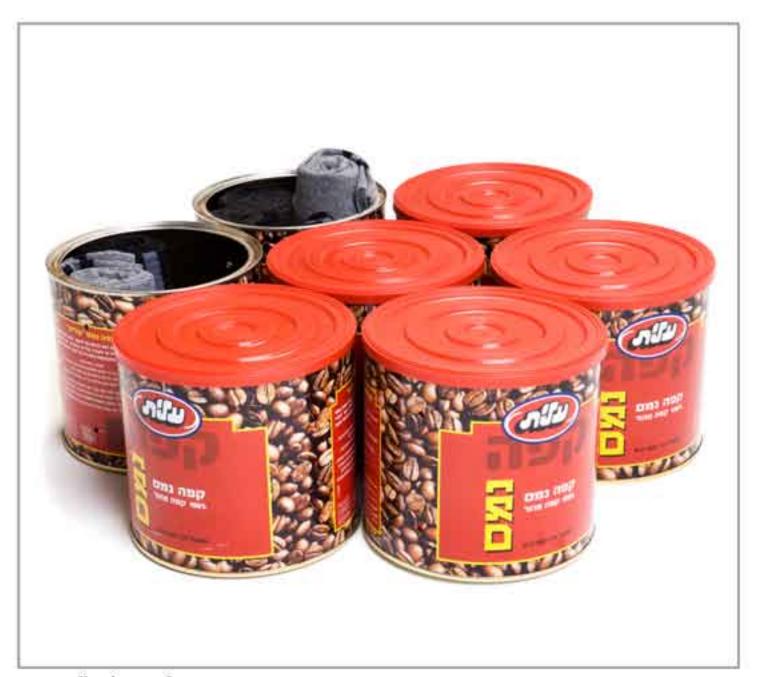

helves, mirror



suitcase medicine cupboard

2008 old black suitcase, wooden shelves, mirror



#### towel box

2009 metal olive can, rubber edge, wall hanging



### TV cupboard



# TV cupboard

2010

old wood television box, wooden shelves



### papers jerrycan

2010 plastic jerrycan, rubber profile



### papers triple jerrycan

2010 plastic jerrycan, metal joints, rubber profile



### papers olive can

2010 sliced olive can, rubber profile



three stools shelves

2009 old stools, rubber bands, metal construction



refrigerator shelf

2010 refrigerator inside door, wooden frame



## refrigerator shelf



fruit box night stand



jerrycan mailbox

2010 plastic container, rubber profile, metal joints, wood base



coffee boxes flower

2009 metal coffee cans, nails, plastic covers



#### coffee boxes flower

2009

metal coffee cans, nails, plastic covers



LIGHTS & CANDLES



hair dryer lamp

2012 old hair dryer, elctrical parts



### kitchen lamp

2008

round pasta colander, metal teapots, electric parts



kitchen lamp

2008 round pasta colander, metal teapots, electric parts



### kitchen lamp

2008 round enamel pot, metal teapots, electric parts



standing kitchen lamp

2008

stainless steel cooking pots and cups, electric parts, concrete base



### kerosene burner light

2009 old metal kerosene burner, electric parts



## kettle lamp

2010 old enamel kettle, electric parts



### mushroom lamp

2008 glass lampshade, glass balls



brown ceramic insulator

2014 aluminum tube, electric part, glass lampshade



crocodile desk lamp

2008 electric parts, flexi