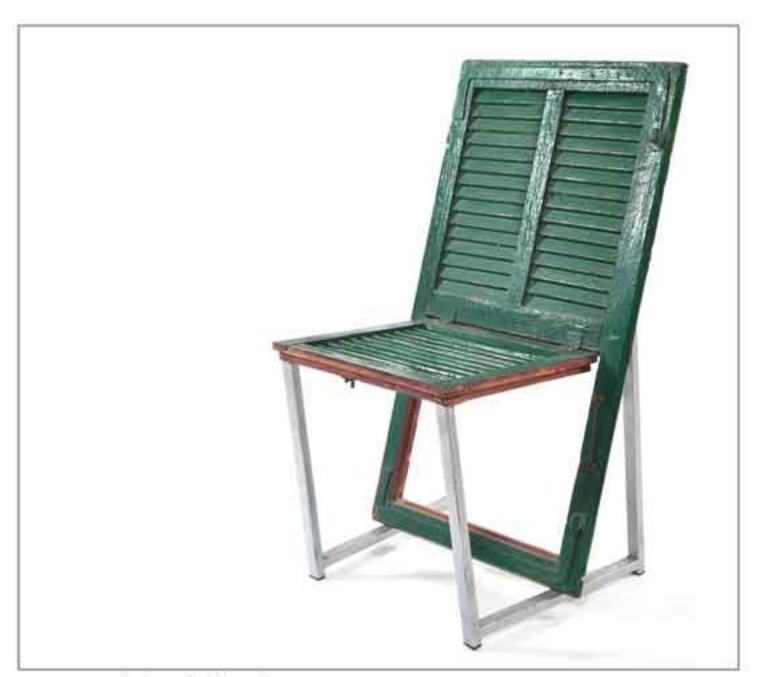

#### newspaper can

2008 carton can, metal joints

green window shade seat

2012 old wooden window shade, metal construction