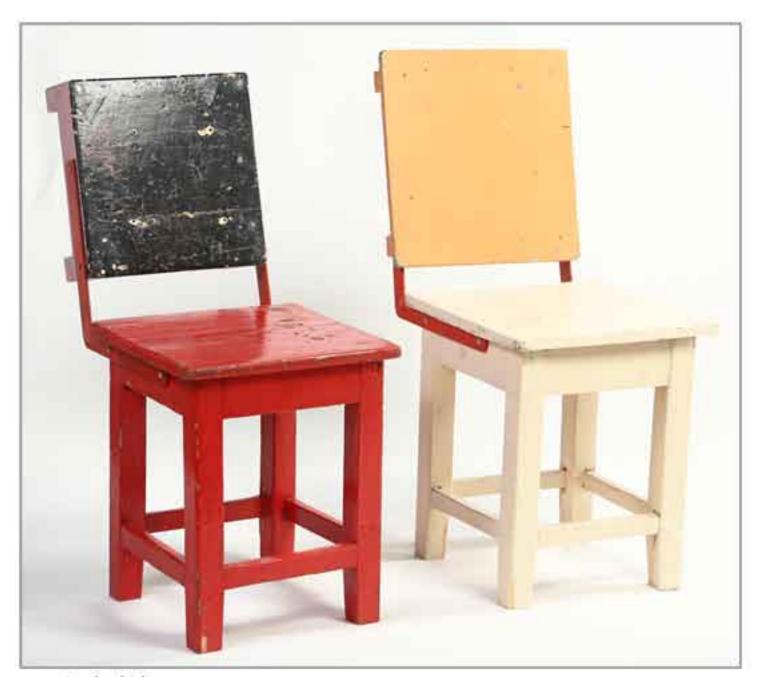

### stretch bench

2009 sliced old wooden chair, wood shelf

kids stretch bench

2009 sliced old wooden chair, wood shelf

stools chair

2014 old colored wooden stools

## stools chair

2014 old colored wooden stools

school chairs shelf

2010 student chairs, wooden shelf