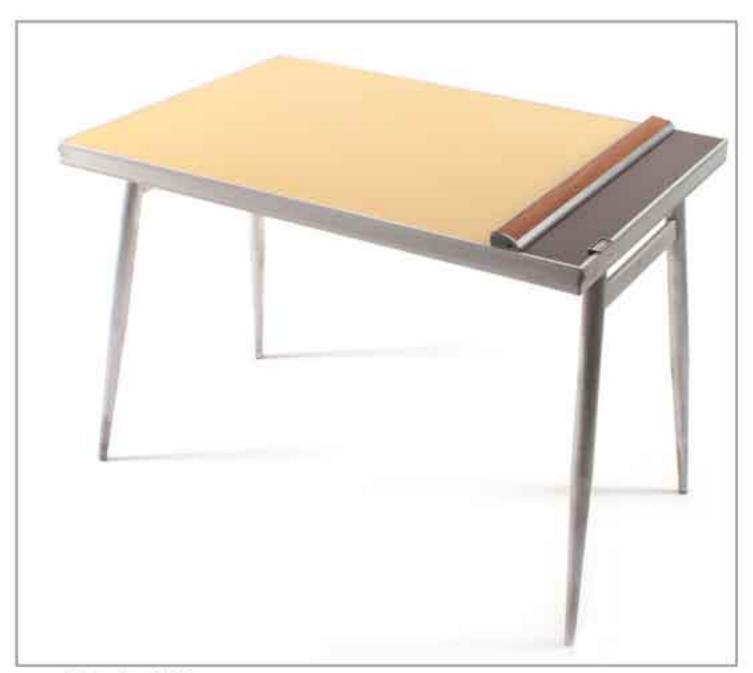

2008

bicycle parts, stainless steel tubes, glass



# double bicycle table

2008 bicycle parts, stainless steel tubes, glass



suitcase on legs

2008

old suitcase, metal legs, wood frame, rubber bottoms



#### suitcase table

2009 old suitcase, plywood, metal legs



### boxes table

2010 old wood boxes, wheels, metal joints, glass



#### boxes table

2010 old wood boxes, wheels, metal joints, glass



bread box night stand

2011 old enamel bread box, aluminum legs



picnic Formica closet

2010 old drawers and doors, metal legs, wooden joints



#### door table

2010 old Formica door, wooden legs



# forklift platform table

2008 forklift platform table



child chair table set

2013 two old metal and wood chairs



child yellow chair table set

2014 two old metal and wood chairs



### refrigerator table

2010 refrigerator door, aluminum folding legs



small refrigerator table

2011 refrigerator door, aluminum folding legs



## school chairs picnic set

2009 old student chairs, wood



#### double window table

2010 old double lintel window, glass



white window shade table

2008

old wooden window shade, metal joints, white glass



## window grille table

2010 old window, metal and wood, glass



#### brown wooden table

2011 old wooden shade, metal connectors, glass



#### brown door table

2008 old wooden door, glass



#### metal shade table

2008

old bended metal shade, metal frame, rubber edge, glass



STORAGE



papers gas tank

2010 colored gas tank, rubber edge



papers gas tank

2010 colored gas tank, rubber edge



chairs ladder

2009 old school