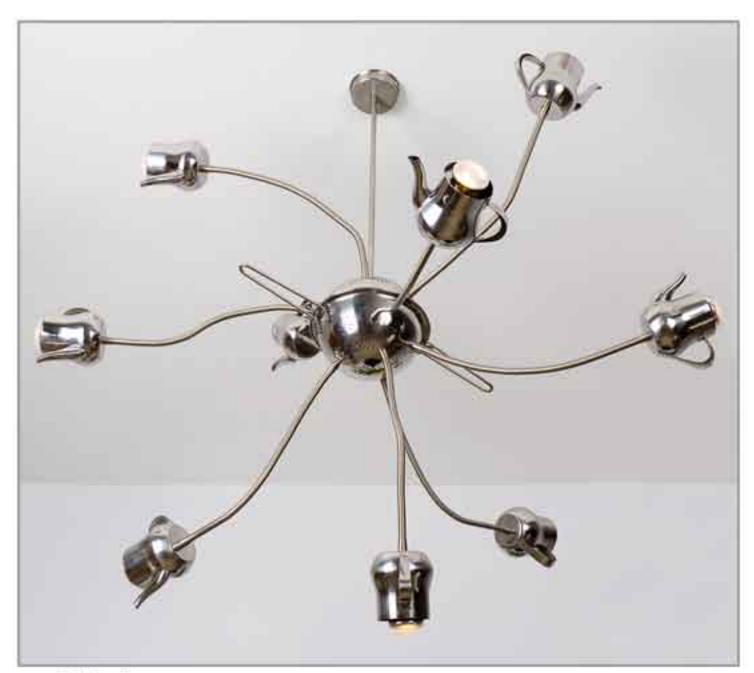

### kitchen lamp

2008

round pasta colander, metal teapots, electric parts

kitchen lamp

2008 round pasta colander, metal teapots, electric parts

### kitchen lamp

2008 round enamel pot, metal teapots, electric parts

standing kitchen lamp

2008

stainless steel cooking pots and cups, electric parts, concrete base