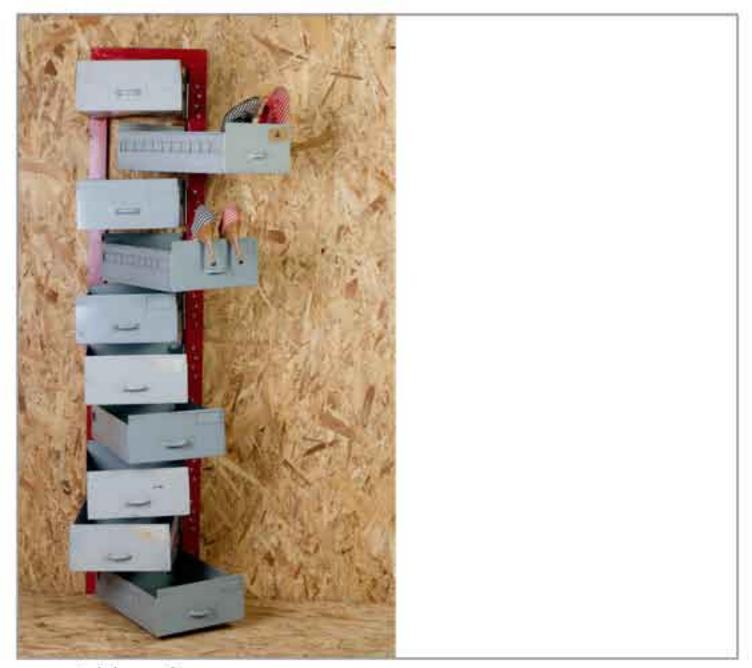

chairs ladder

2009 old school chairs, metal construction

drawer column

2008 old wooden drawers, metal column, concrete base

metal drawer frame

2008 old metal drawers, red metal frame

wooden drawer column

2008 old wooden drawers, wood back