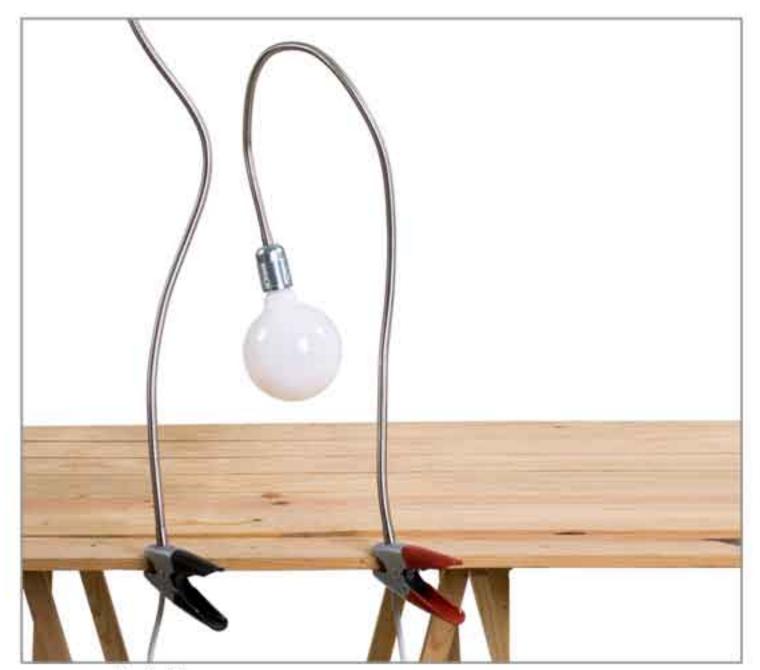

### mushroom lamp

2008 glass lampshade, glass balls

brown ceramic insulator

2014 aluminum tube, electric part, glass lampshade

crocodile desk lamp

2008 electric parts, flexible light pipe, sphere lamp

double metal lamp shade