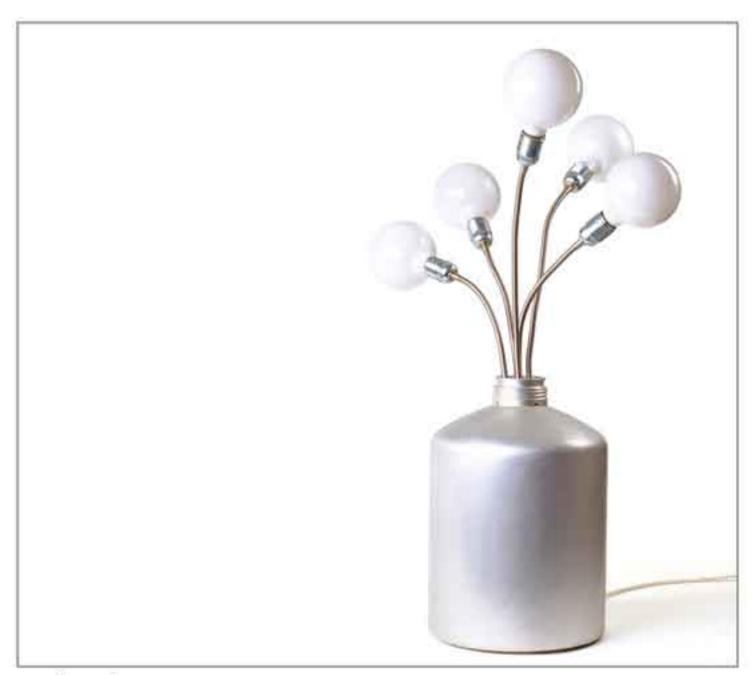

### flower lamp

2008 aluminum jug, flexible light pipes, sphere lamps

shoemaker's last lamp

2008 plastic shoemaker's last, metal light pipe, sphere lamp

shoemaker's last lamp

2008 wooden shoemaker's last, metal light pipe, sphere lamp